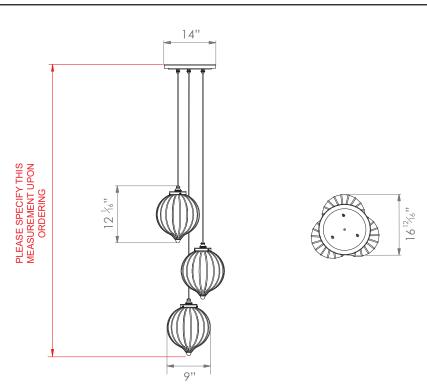

# **PALANTIR 3 LIGHT PUMPKIN CLUSTER**

PRODUCT CODE PL314

**CATEGORY: CHANDELIERS & PENDANTS** 

**DIMENSIONS** 

# **PALANTIR 3 LIGHT PUMPKIN CLUSTER**

| LAMP TYPE                                   | USA<br>3 x E26 Max 60W Golfball                                                                                                                                                                                                                                                                                                                                                       |
|---------------------------------------------|---------------------------------------------------------------------------------------------------------------------------------------------------------------------------------------------------------------------------------------------------------------------------------------------------------------------------------------------------------------------------------------|
| FINISH OPTIONS                              | Brass Polished Lacquered, Brass Polished Unlacquered, Antique Brass (shown), Bronze, Chrome, Nickel Polished and Nickel Matte.                                                                                                                                                                                                                                                        |
| SIZE & SIMILAR OPTIONS                      | Pumpkin Pendant (PL165) and Pumpkin Flush Fitting (CL31) and Palantir 3 Light Globe Cluster (PL250).                                                                                                                                                                                                                                                                                  |
| WEIGHT                                      | 15lb 7oz                                                                                                                                                                                                                                                                                                                                                                              |
| ACCREDITATION                               | This product is UL certificated.                                                                                                                                                                                                                                                                                                                                                      |
| ADDITIONAL INFORMATION                      | Please specify total drop from the ceiling to the bottom. Minimum overall drop from the ceiling to the bottom 40".                                                                                                                                                                                                                                                                    |
| CLEANING AND<br>MAINTENANCE<br>INSTRUCTIONS | Glass: Remove the glass where it is safe to do so. The glass then can be cleaned with a glass cleaner and a lint free cloth. Do not spray glass cleaner directly on the glass or fixture as it could affect the metal finish. Ensure the light is switched off and take care not to pull the flex or allow water to come into contact with the electrical components. Regular dusting |