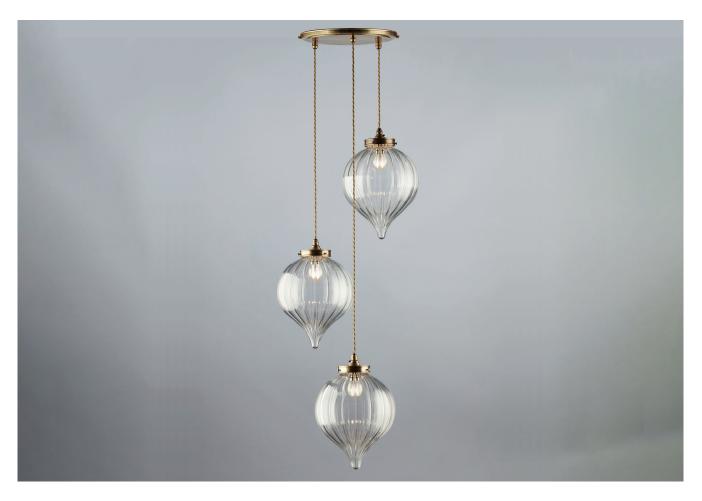

# **PALANTIR 3 LIGHT PUMPKIN CLUSTER**

PRODUCT CODE PL314

**CATEGORY: CHANDELIERS & PENDANTS** 

**DIMENSIONS** 

# **PALANTIR 3 LIGHT PUMPKIN CLUSTER**

| LAMP TYPE                                   | USA<br>3 x E26 Max 60W Golfball                                                                                                                                                                                                                                                                                                                                                       |
|---------------------------------------------|---------------------------------------------------------------------------------------------------------------------------------------------------------------------------------------------------------------------------------------------------------------------------------------------------------------------------------------------------------------------------------------|
| FINISH OPTIONS                              | Brass Polished Lacquered, Brass Polished Unlacquered, Antique Brass (shown), Bronze, Chrome, Nickel Polished and Nickel Matte.                                                                                                                                                                                                                                                        |
| SIZE & SIMILAR OPTIONS                      | Pumpkin Pendant (PL165) and Pumpkin Flush Fitting (CL31) and Palantir 3 Light Globe Cluster (PL250).                                                                                                                                                                                                                                                                                  |
| WEIGHT                                      | 15lb 7oz                                                                                                                                                                                                                                                                                                                                                                              |
| ACCREDITATION                               | This product is UL certificated.                                                                                                                                                                                                                                                                                                                                                      |
| ADDITIONAL INFORMATION                      | Please specify total drop from the ceiling to the bottom. Minimum overall drop from the ceiling to the bottom 40".                                                                                                                                                                                                                                                                    |
| CLEANING AND<br>MAINTENANCE<br>INSTRUCTIONS | Glass: Remove the glass where it is safe to do so. The glass then can be cleaned with a glass cleaner and a lint free cloth. Do not spray glass cleaner directly on the glass or fixture as it could affect the metal finish. Ensure the light is switched off and take care not to pull the flex or allow water to come into contact with the electrical components. Regular dusting |