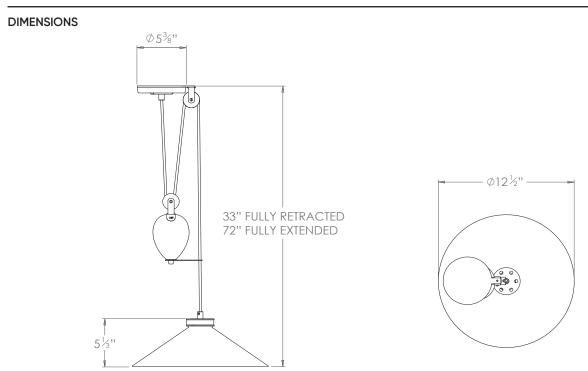

## LUCIA RISE AND FALL PENDANT

| LAMP TYPE                                   | <b>USA</b><br>1 x 60W (Max) E26 Golfball                                                                                                                                                                                                                                                                         |
|---------------------------------------------|------------------------------------------------------------------------------------------------------------------------------------------------------------------------------------------------------------------------------------------------------------------------------------------------------------------|
| FINISH OPTIONS                              | Brass Polished Lacquered, Brass Polished Unlacquered, Antique Brass (shown), Bronze,<br>Chrome, Nickel Polished and Nickel Matte.                                                                                                                                                                                |
| COLOUR OPTIONS                              | AcquaArancioBiancoNavalGrigioNaturaleNeroRossoTaupe                                                                                                                                                                                                                                                              |
| SIZE & SIMILAR OPTIONS                      | Lucia Pendant Small (PL300S), Lucia Pendant Medium (PL300M), Lucia Pendant Large<br>(PL300L), Lucia Wall Light (WL300), Lucia L Bracket Wall Light (WL301) and Lucia Rise and<br>Fall Wall Light (WL449).                                                                                                        |
| WEIGHT                                      | 8lb 13oz                                                                                                                                                                                                                                                                                                         |
| ADDITIONAL<br>INFORMATION                   | Supplied with 78" cable with cord grip lampholder and ceiling canopy. Minimum overall drop from the ceiling to the bottom 33".                                                                                                                                                                                   |
| CLEANING AND<br>MAINTENANCE<br>INSTRUCTIONS | Ceramic:<br>The ceramic components can be cleaned with a light spray of water and a lint free cloth.<br>Ensure the light is switched off and take care not to pull the flex or allow water to come<br>into contact on the electrical components.                                                                 |
|                                             | Metalwork:<br>We recommend a light polish with a non-abrasive lint free cloth. Do not use any metal<br>cleaning products on the fixture as it can remove the finish entirely. Unlacquered brass<br>finish will patinate slowly over time and can be brightened to brass by the use of a brass<br>cleaning agent. |