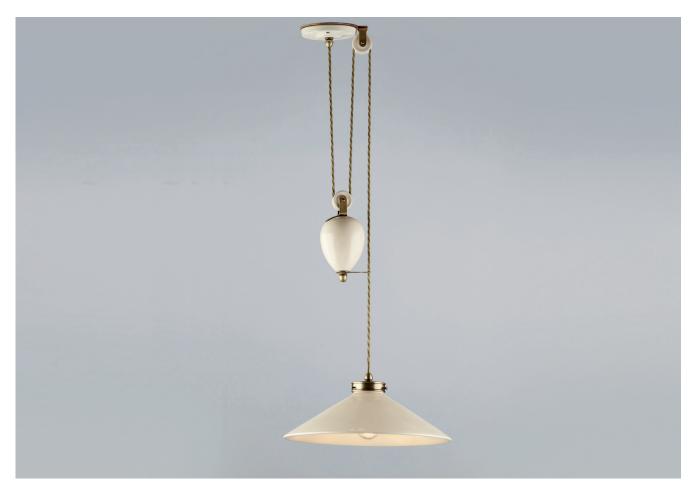

## LUCIA RISE AND FALL PENDANT

## LUCIA RISE AND FALL PENDANT

| LAMP TYPE                                   | <b>USA</b><br>1 x 60W (Max) E26 Golfball                                                                                                                                                                                                                                                                         |
|---------------------------------------------|------------------------------------------------------------------------------------------------------------------------------------------------------------------------------------------------------------------------------------------------------------------------------------------------------------------|
| FINISH OPTIONS                              | Brass Polished Lacquered, Brass Polished Unlacquered, Antique Brass (shown), Bronze,<br>Chrome, Nickel Polished and Nickel Matte.                                                                                                                                                                                |
| COLOUR OPTIONS                              | AcquaArancioBiancoNavalGrigioNaturaleNeroRossoTaupe                                                                                                                                                                                                                                                              |
| SIZE & SIMILAR OPTIONS                      | Lucia Pendant Small (PL300S), Lucia Pendant Medium (PL300M), Lucia Pendant Large<br>(PL300L), Lucia Wall Light (WL300), Lucia L Bracket Wall Light (WL301) and Lucia Rise and<br>Fall Wall Light (WL449).                                                                                                        |
| WEIGHT                                      | 8lb 13oz                                                                                                                                                                                                                                                                                                         |
| ADDITIONAL<br>INFORMATION                   | Supplied with 78" cable with cord grip lampholder and ceiling canopy. Minimum overall drop from the ceiling to the bottom 33".                                                                                                                                                                                   |
| CLEANING AND<br>MAINTENANCE<br>INSTRUCTIONS | Ceramic:<br>The ceramic components can be cleaned with a light spray of water and a lint free cloth.<br>Ensure the light is switched off and take care not to pull the flex or allow water to come<br>into contact on the electrical components.                                                                 |
|                                             | Metalwork:<br>We recommend a light polish with a non-abrasive lint free cloth. Do not use any metal<br>cleaning products on the fixture as it can remove the finish entirely. Unlacquered brass<br>finish will patinate slowly over time and can be brightened to brass by the use of a brass<br>cleaning agent. |