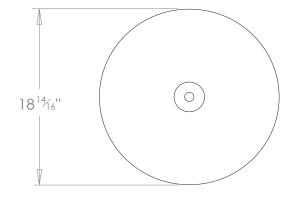

## LEILA BRASS PENDANT LARGE



## PRODUCT CODE PL340L

CATEGORY: CHANDELIERS & PENDANTS

## DIMENSIONS







PRODUCT CODE PL340L

CATEGORY: CHANDELIERS & PENDANTS

## LEILA BRASS PENDANT LARGE

| LAMP TYPE                                   | <b>USA</b><br>1 x 60W (Max) E26 General Service                                                                                                                                                                                                                                                                  |
|---------------------------------------------|------------------------------------------------------------------------------------------------------------------------------------------------------------------------------------------------------------------------------------------------------------------------------------------------------------------|
|