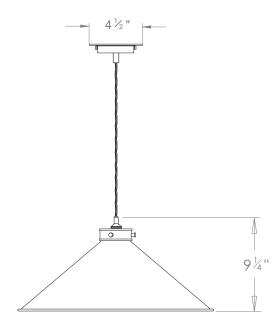

## LEILA BRASS PENDANT LARGE



## PRODUCT CODE PL340L

CATEGORY: CHANDELIERS & PENDANTS

## DIMENSIONS







PRODUCT CODE PL340L

CATEGORY: CHANDELIERS & PENDANTS

## LEILA BRASS PENDANT LARGE

| LAMP TYPE                                   | <b>USA</b><br>1 x 60W (Max) E26 General Service                                                                                                                                                                                                                                                                  |
|---------------------------------------------|------------------------------------------------------------------------------------------------------------------------------------------------------------------------------------------------------------------------------------------------------------------------------------------------------------------|