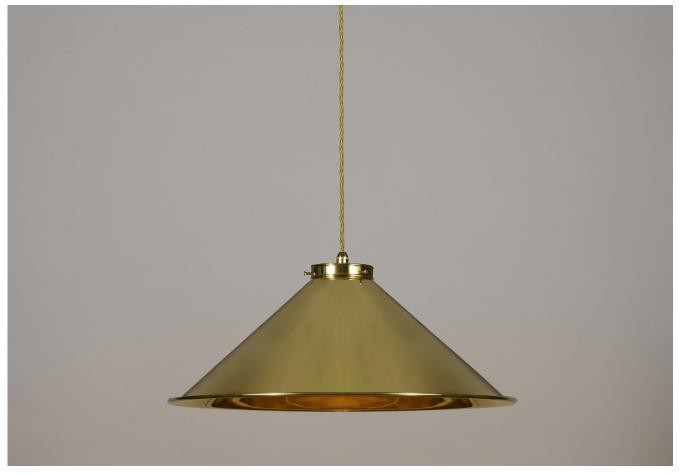

## LEILA BRASS PENDANT LARGE

## LEILA BRASS PENDANT LARGE

| LAMP TYPE                                   | <b>USA</b><br>1 x 60W (Max) E26 General Service                                                                                                                                                                                                                                                                  |
|---------------------------------------------|------------------------------------------------------------------------------------------------------------------------------------------------------------------------------------------------------------------------------------------------------------------------------------------------------------------|
| FINISH OPTIONS                              | Brass Polished Lacquered (shown), Brass Polished Unlacquered, Antique Brass, Bronze,<br>Chrome, Nickel Polished and Nickel Matte.                                                                                                                                                                                |
| WEIGHT                                      | 5lb 8oz                                                                                                                                                                                                                                                                                                          |
| ACCREDITATION                               | This product is UL certificated.                                                                                                                                                                                                                                                                                 |
| ADDITIONAL<br>INFORMATION                   | Supplied with 35" cable with cord grip lampholder and ceiling canopy.                                                                                                                                                                                                                                            |
| CLEANING AND<br>MAINTENANCE<br>INSTRUCTIONS | Metalwork:<br>We recommend a light polish with a non-abrasive lint free cloth. Do not use any metal<br>cleaning products on the fixture as it can remove the finish entirely. Unlacquered brass<br>finish will patinate slowly over time and can be brightened to brass by the use of a brass<br>cleaning agent. |