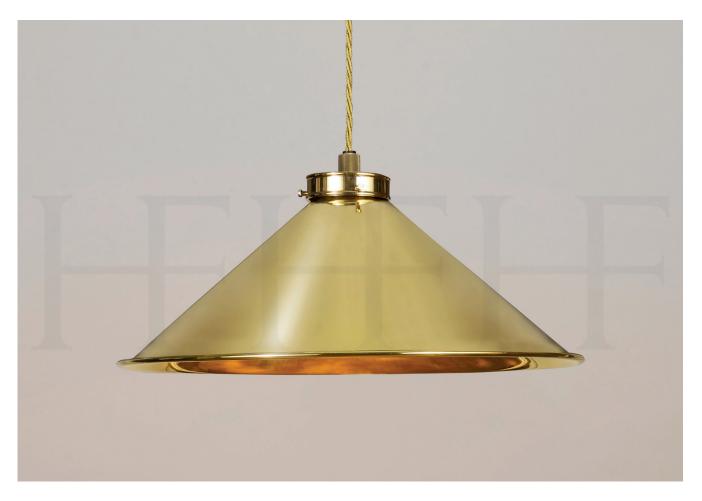

# **LEILA BRASS PENDANT** MEDIUM

PRODUCT CODE PL340M

**CATEGORY: CHANDELIERS & PENDANTS** 

# **LEILA BRASS PENDANT** MEDIUM

| LAMP TYPE                                   | USA<br>1 x 60W (Max) E26 General Service                                                                                                                                                                                                                                                             |
|---------------------------------------------|------------------------------------------------------------------------------------------------------------------------------------------------------------------------------------------------------------------------------------------------------------------------------------------------------|
| FINISH OPTIONS                              | Brass Polished Lacquered (shown), Brass Polished Unlacquered, Antique Brass, Bronze, Chrome, Nickel Polished and Nickel Matte.                                                                                                                                                                       |
| WEIGHT                                      | 4lb 7oz                                                                                                                                                                                                                                                                                              |
| ACCREDITATION                               | This product is UL certificated.                                                                                                                                                                                                                                                                     |
| ADDITIONAL INFORMATION                      | Supplied with 35" cable with cord grip lampholder and ceiling canopy.                                                                                                                                                                                                                                |
| CLEANING AND<br>MAINTENANCE<br>INSTRUCTIONS | Metalwork: We recommend a light polish with a non-abrasive lint free cloth. Do not use any metal cleaning products on the fixture as it can remove the finish entirely. Unlacquered brass finish will patinate slowly over time and can be brightened to brass by the use of a brass cleaning agent. |