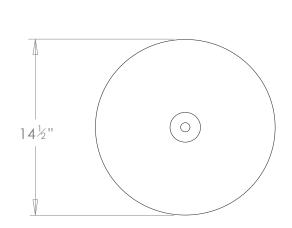

# **LEILA BRASS PENDANT** MEDIUM



PRODUCT CODE PL340M

**CATEGORY: CHANDELIERS & PENDANTS** 

## **DIMENSIONS**







#### PRODUCT CODE PL340M

### **CATEGORY: CHANDELIERS & PENDANTS**

# **LEILA BRASS PENDANT** MEDIUM

| LAMP TYPE                                   | USA<br>1 x 60W (Max) E26 General Service                                                                                                                                                                                                                                                             |
|---------------------------------------------|------------------------------------------------------------------------------------------------------------------------------------------------------------------------------------------------------------------------------------------------------------------------------------------------------|
| FINISH