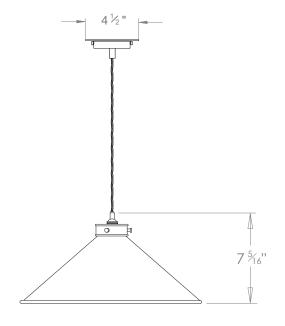

# **LEILA BRASS PENDANT** MEDIUM



PRODUCT CODE PL340M

**CATEGORY: CHANDELIERS & PENDANTS** 

## **DIMENSIONS**







#### PRODUCT CODE PL340M

### **CATEGORY: CHANDELIERS & PENDANTS**

# **LEILA BRASS PENDANT** MEDIUM

| LAMP TYPE                                   | USA<br>1 x 60W (Max) E26 General Service                                                                                                                                                                                                                                                             |
|---------------------------------------------|------------------------------------------------------------------------------------------------------------------------------------------------------------------------------------------------------------------------------------------------------------------------------------------------------|
| FINI