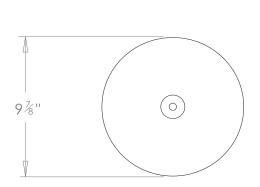

# **LEILA BRASS PENDANT SMALL**



PRODUCT CODE PL340S

**CATEGORY: CHANDELIERS & PENDANTS** 

## **DIMENSIONS**







#### PRODUCT CODE PL340S

### **CATEGORY: CHANDELIERS & PENDANTS**

# LEILA BRASS PENDANT SMALL

| LAMP TYPE                                   | USA<br>1 x 60W (Max) E26 General Service                                                                                                                                                                                                                                                             |
|---------------------------------------------|------------------------------------------------------------------------------------------------------------------------------------------------------------------------------------------------------------------------------------------------------------------------------------------------------|
| FINISH OPTI