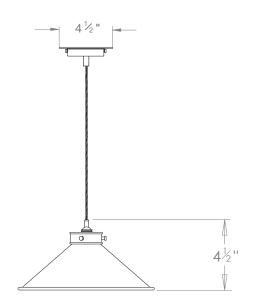

# **LEILA BRASS PENDANT SMALL**



PRODUCT CODE PL340S

**CATEGORY: CHANDELIERS & PENDANTS** 

## **DIMENSIONS**







#### PRODUCT CODE PL340S

### **CATEGORY: CHANDELIERS & PENDANTS**

# LEILA BRASS PENDANT SMALL

| LAMP TYPE                                   | USA<br>1 x 60W (Max) E26 General Service                                                                                                                                                                                                                                                             |
|---------------------------------------------|------------------------------------------------------------------------------------------------------------------------------------------------------------------------------------------------------------------------------------------------------------------------------------------------------|
| FINISH OP