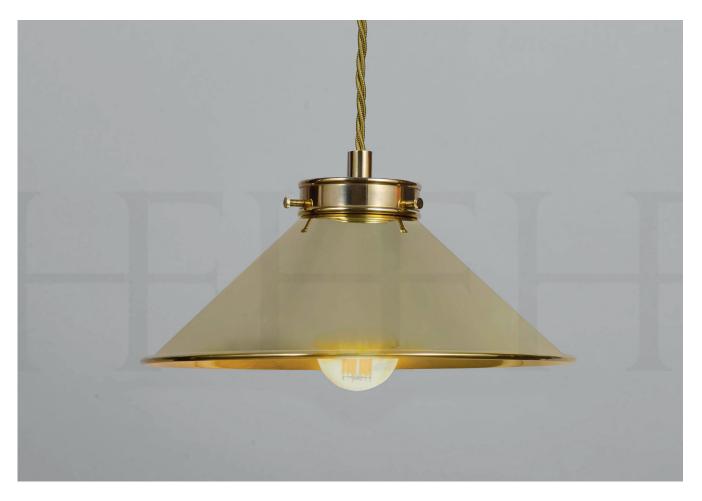

# **LEILA BRASS PENDANT SMALL**

PRODUCT CODE PL340S

**CATEGORY: CHANDELIERS & PENDANTS** 

# LEILA BRASS PENDANT SMALL

| LAMP TYPE                                   | USA<br>1 x 60W (Max) E26 General Service                                                                                                                                                                                                                                                             |
|---------------------------------------------|------------------------------------------------------------------------------------------------------------------------------------------------------------------------------------------------------------------------------------------------------------------------------------------------------|
| FINISH OPTIONS                              | Brass Polished Lacquered (shown), Brass Polished Unlacquered, Antique Brass, Bronze, Chrome, Nickel Polished and Nickel Matte.                                                                                                                                                                       |
| WEIGHT                                      | 4lb 7oz                                                                                                                                                                                                                                                                                              |
| ACCREDITATION                               | This product is UL certificated.                                                                                                                                                                                                                                                                     |
| ADDITIONAL<br>INFORMATION                   | Supplied with 35" cable with cord grip lampholder and ceiling canopy.                                                                                                                                                                                                                                |
| CLEANING AND<br>MAINTENANCE<br>INSTRUCTIONS | Metalwork: We recommend a light polish with a non-abrasive lint free cloth. Do not use any metal cleaning products on the fixture as it can remove the finish entirely. Unlacquered brass finish will patinate slowly over time and can be brightened to brass by the use of a brass cleaning agent. |