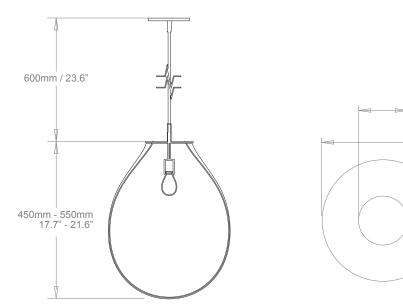

150mm - 5.9"

300mm - 400mm 11.8" - 15.7"

**PRODUCT CODE PL345S** 

**CATEGORY: CHANDELIERS & PENDANTS** 

## **DIMENSIONS**