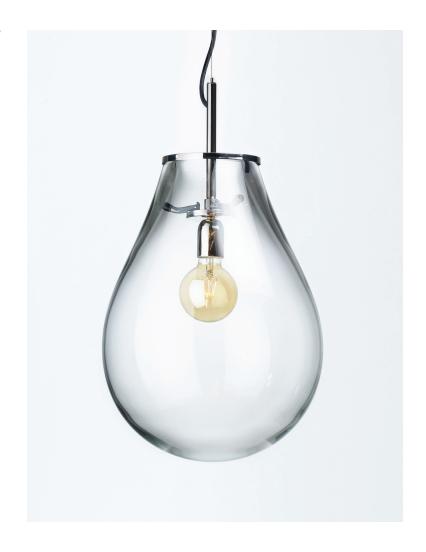

## TIM PENDANT, SMALL

The giant TIM domes were originally created to house Tim Burton's animated movie characters in his Prague exhibition. The TIM lights followed this theme and became an instant success at Salone del Mobile 2015. They are entirely hand-blown, weighing up to 30kg and measuring up to 750mm - dimensions very few glassmakers can achieve.

## TIM PENDANT, SMALL

| LAMP TYPE<br>INCANDESCENT | UK<br>1 x 60w (Max) E27 Golfball                            | <b>USA</b><br>1 x 60W (Max) E26 General Service |  |
|---------------------------|-------------------------------------------------------------|-------------------------------------------------|--|
| FINISH OPTIONS            | Black, Copper and Nickel Polished.                          |                                                 |  |
| SIZE & SIMILAR OPTIONS    | Tim Pendant Medium (PL345M) and Tim Pendant Large (PL345L). |                                                 |  |
| APPLICATION               | Suitable for indoor use.                                    |                                                 |  |