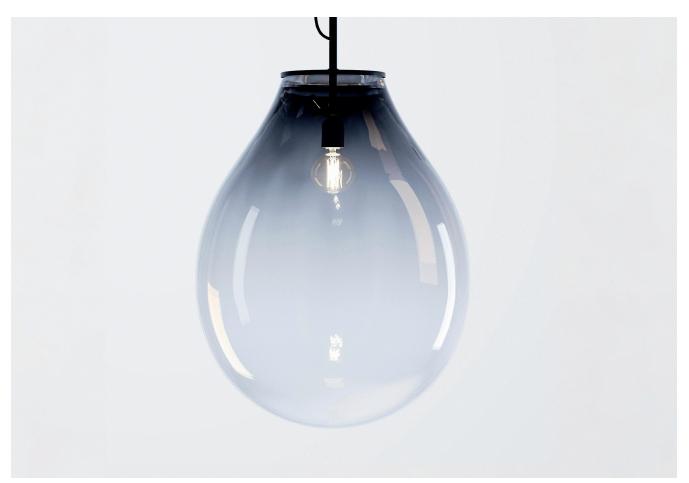

## TIM PENDANT SMOKE GREY LARGE

PRODUCT CODE PL345SGL

CATEGORY: CHANDELIERS & PENDANTS

## TIM PENDANT SMOKE GREY LARGE

| LAMP TYPE                                   | <b>USA</b><br>1 x 60W (Max) E26 General Service                                                                                                                                                                                                                                                                                                                                                                                                                 |
|---------------------------------------------|-----------------------------------------------------------------------------------------------------------------------------------------------------------------------------------------------------------------------------------------------------------------------------------------------------------------------------------------------------------------------------------------------------------------------------------------------------------------|
| SIZE & SIMILAR OPTIONS                      | Tim Pendant Smoke Grey Small (PL345S), Tim Pendant Smoke Grey Medium (PL345SGM),<br>Tim Pendant (PL345), Soap Pendant Blue (PL369) and Soap Pendant Clear (PL371).                                                                                                                                                                                                                                                                                              |
| WEIGHT                                      | 48lb 8oz                                                                                                                                                                                                                                                                                                                                                                                                                                                        |
| CLEANING AND<br>MAINTENANCE<br>INSTRUCTIONS | Glass:<br>Remove the glass where it is safe to do so. The glass then can be cleaned with a glass<br>cleaner and a lint free cloth. Do not spray glass cleaner directly on the glass or fixture as<br>it could affect the metal finish. Ensure the light is switched off and take care not to pull the<br>flex or allow water to come into contact with the electrical components. Regular dusting<br>with a feather duster will also help keep the glass clean. |
|                                             | Metalwork:<br>We recommend a light polish with a non-abrasive lint free cloth. Do not use any metal<br>cleaning products on the fixture as it can remove the finish entirely. Unlacquered brass<br>finish will patinate slowly over time and can be brightened to brass by the use of a brass<br>cleaning agent.                                                                                                                                                |