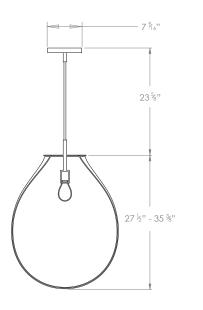

## TIM PENDANT SMOKE GREY LARGE



PRODUCT CODE PL345SGL

CATEGORY: CHANDELIERS & PENDANTS

## DIMENSIONS







PRODUCT CODE PL345SGL

CATEGORY: CHANDELIERS & PENDANTS

## TIM PENDANT SMOKE GREY LARGE

| LAMP TYPE                                   | <b>USA</b><br>1 x 60W (Max) E26 General Service                                                                                                                                                                                                                                                                                                                                                                                                                 |
|---------------------------------------------|---------------------------------------------------------------------------------------------------------------------------------------------------------------