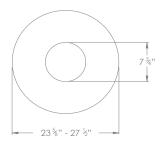

## TIM PENDANT SMOKE GREY LARGE



PRODUCT CODE PL345SGL

CATEGORY: CHANDELIERS & PENDANTS

## DIMENSIONS







PRODUCT CODE PL345SGL

CATEGORY: CHANDELIERS & PENDANTS

## TIM PENDANT SMOKE GREY LARGE

| LAMP TYPE                                   | <b>USA</b><br>1 x 60W (Max) E26 General Service                                                                                                                                                                                                                                                                                                                                                                                                                 |
|---------------------------------------------|-----------------------------------------------------------------------------------------------------------------------------------------------------------------