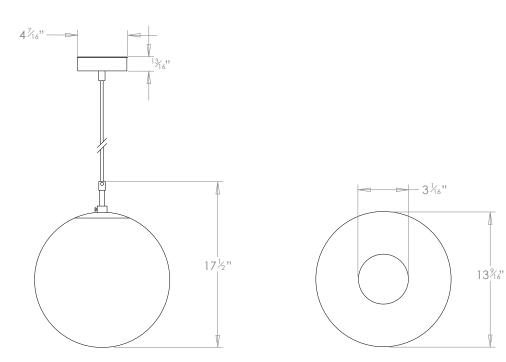

## PAOLA PENDANT LARGE



#### PRODUCT CODE PL350L

CATEGORY: CHANDELIERS & PENDANTS

### DIMENSIONS





PRODUCT CODE PL350L

### **CATEGORY: CHANDELIERS & PENDANTS**

# PAOLA PENDANT LARGE

| LAMP TYPE                                   | <b>USA</b><br>1 x 60W (Max) E26 General Service                                                                                                                                                                                                                                                                                                                                                                                                                 |
|---------------------------------------------|---------------------------------------------------------------------------------------------------------------------------------------------------------------------