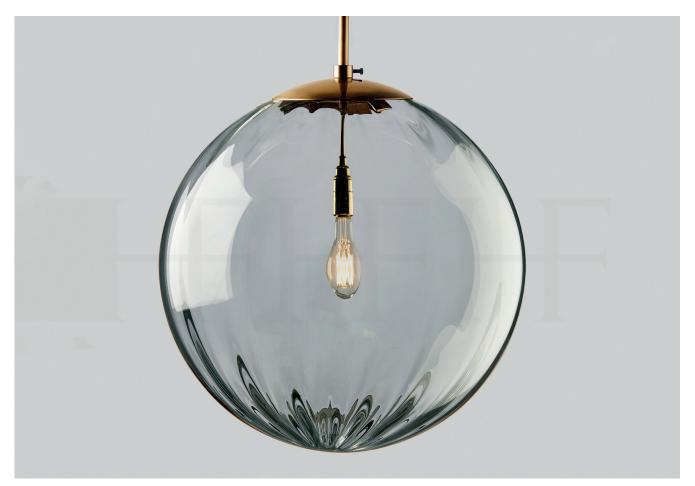

## PAOLA PENDANT LARGE

# PAOLA PENDANT LARGE

| LAMP TYPE                                   | <b>USA</b><br>1 x 60W (Max) E26 General Service                                                                                                                                                                                                                                                                                                                                                                                                                 |
|---------------------------------------------|-----------------------------------------------------------------------------------------------------------------------------------------------------------------------------------------------------------------------------------------------------------------------------------------------------------------------------------------------------------------------------------------------------------------------------------------------------------------|
| FINISH OPTIONS                              | Brass Polished Lacquered, Brass Polished Unlacquered, Antique Brass (shown), Bronze,<br>Chrome, Nickel Polished and Nickel Matte.                                                                                                                                                                                                                                                                                                                               |
| COLOUR OPTIONS                              | Grigio Viola Clear Blu Avio Marrone Turchese                                                                                                                                                                                                                                                                                                                                                                                                                    |
| SIZE & SIMILAR OPTIONS                      | Paola Pendant Small (PL350S), Paola Wall Light (WL401), Paola Wall Light Large (WL401L),<br>Paola Palantir 3 Light Cluster (PL427) and Paola Palantir 5 Light Cluster (PL439).                                                                                                                                                                                                                                                                                  |
| WEIGHT                                      | 13lb 4oz                                                                                                                                                                                                                                                                                                                                                                                                                                                        |
| ADDITIONAL<br>INFORMATION                   | Supplied with 35" cable with cord grip lampholder and ceiling canopy. Please note these globes are individually hand-blown and may contain small imperfections which are part of the glass-blowing process.                                                                                                                                                                                                                                                     |
| CLEANING AND<br>MAINTENANCE<br>INSTRUCTIONS | Glass:<br>Remove the glass where it is safe to do so. The glass then can be cleaned with a glass<br>cleaner and a lint free cloth. Do not spray glass cleaner directly on the glass or fixture as<br>it could affect the metal finish. Ensure the light is switched off and take care not to pull the<br>flex or allow water to come into contact with the electrical components. Regular dusting<br>with a feather duster will also help keep the glass clean. |
|                                             | Metalwork:<br>We recommend a light polish with a non-abrasive lint free cloth. Do not use any metal<br>cleaning products on the fixture as it can remove the finish entirely. Unlacquered brass<br>finish will patinate slowly over time and can be brightened to brass by the use of a brass<br>cleaning agent.                                                                                                                                                |