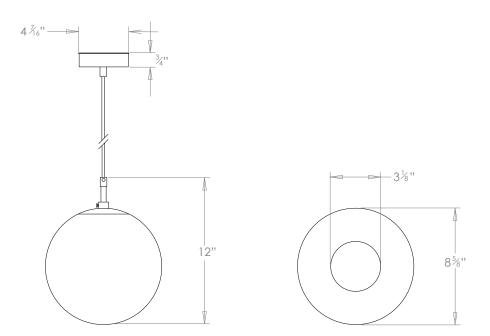

# PAOLA PENDANT SMALL



#### PRODUCT CODE PL350S

CATEGORY: CHANDELIERS & PENDANTS

### DIMENSIONS





## PRODUCT CODE PL350S

#### **CATEGORY: CHANDELIERS & PENDANTS**

# PAOLA PENDANT SMALL

| LAMP TYPE                                   | <b>USA</b><br>1 x 60W (Max) E26 General Service                                                                                                                                                                                                                                                                                                                                                                                                                 |
|---------------------------------------------|-----------------------------------------------------------------------------------------------------------------------------------------------------------------