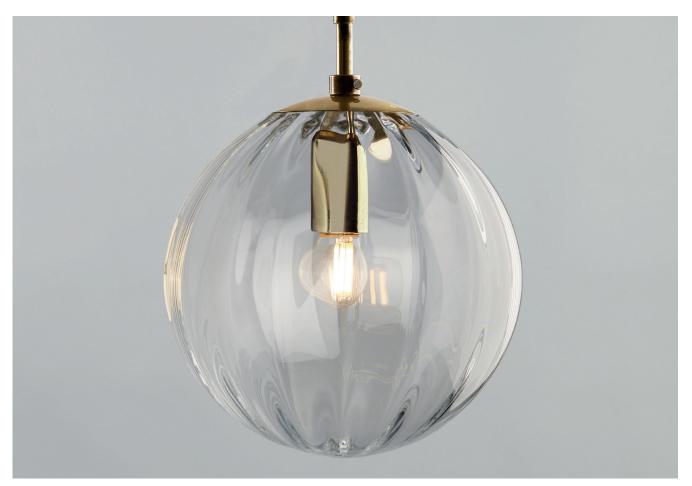

# PAOLA PENDANT SMALL

#### PRODUCT CODE PL350S

CATEGORY: CHANDELIERS & PENDANTS

# PAOLA PENDANT SMALL

| LAMP TYPE                                   | <b>USA</b><br>1 x 60W (Max) E26 General Service                                                                                                                                                                                                                                                                                                                                                                                                                 |
|---------------------------------------------|-----------------------------------------------------------------------------------------------------------------------------------------------------------------------------------------------------------------------------------------------------------------------------------------------------------------------------------------------------------------------------------------------------------------------------------------------------------------|
| FINISH OPTIONS                              | Brass Polished Lacquered, Brass Polished Unlacquered, Antique Brass (shown), Bronze,<br>Chrome, Nickel Polished and Nickel Matte.                                                                                                                                                                                                                                                                                                                               |
| COLOUR OPTIONS                              | Grigio Viola Clear Blu Avio Marrone Turchese                                                                                                                                                                                                                                                                                                                                                                                                                    |
| SIZE & SIMILAR OPTIONS                      | Paola Pendant Large (PL350L), Paola Wall Light (WL401), Paola Wall Light Large (WL401L),<br>Paola Palantir 3 Light Cluster (PL427) and Paola Palantir 5 Light Cluster (PL439).                                                                                                                                                                                                                                                                                  |
| WEIGHT                                      | 10lb                                                                                                                                                                                                                                                                                                                                                                                                                                                            |
| ADDITIONAL<br>INFORMATION                   | Supplied with 35" cable with cord grip lampholder and ceiling canopy. Please note these globes are individually hand-blown and may contain small imperfections which are part c the glass-blowing process.                                                                                                                                                                                                                                                      |
| CLEANING AND<br>MAINTENANCE<br>INSTRUCTIONS | Glass:<br>Remove the glass where it is safe to do so. The glass then can be cleaned with a glass<br>cleaner and a lint free cloth. Do not spray glass cleaner directly on the glass or fixture as<br>it could affect the metal finish. Ensure the light is switched off and take care not to pull the<br>flex or allow water to come into contact with the electrical components. Regular dusting<br>with a feather duster will also help keep the glass clean. |
|                                             | Metalwork:<br>We recommend a light polish with a non-abrasive lint free cloth. Do not use any metal<br>cleaning products on the fixture as it can remove the finish entirely. Unlacquered brass<br>finish will patinate slowly over time and can be brightened to brass by the use of a brass<br>cleaning agent.                                                                                                                                                |