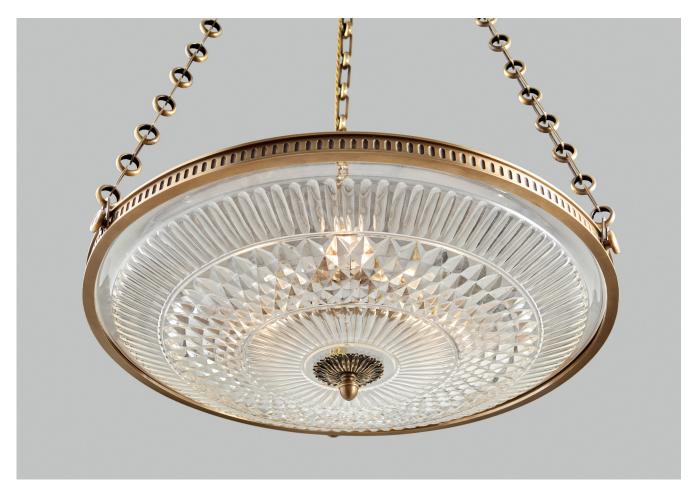

## **STELLA PENDANT**

PRODUCT CODE PL356

**CATEGORY: CHANDELIERS & PENDANTS** 

PRODUCT CODE PL356

## **STELLA PENDANT**

| LAMP TYPE                                   | <b>USA</b><br>3 x 40W (Max) E12 Candelabra                                                                                                                                                                                                                                                                                                                                                                     |
|---------------------------------------------|----------------------------------------------------------------------------------------------------------------------------------------------------------------------------------------------------------------------------------------------------------------------------------------------------------------------------------------------------------------------------------------------------------------|
| FINISH OPTIONS                              | Brass Polished Lacquered, Brass Polished Unlacquered, Antique Brass (shown), Bronze,<br>Chrome, Nickel Polished and Nickel Matt.                                                                                                                                                                                                                                                                               |
| SIZE & SIMILAR OPTIONS                      | Aster Pendant (PL355)                                                                                                                                                                                                                                                                                                                                                                                          |
| ADDITIONAL<br>INFORMATION                   | Please specify total drop from the ceiling to the bottom. Minimum overall drop from the ceiling to the bottom is 24"                                                                                                                                                                                                                                                                                           |
| CLEANING AND<br>MAINTENANCE<br>INSTRUCTIONS | Glass:<br>The glass can be cleaned with a glass cleaner and a lint free cloth. Do not spray glass<br>cleaner directly on the glass or fixture as it could affect the metal finish. Ensure the light is<br>switched off and take care not to pull the flex or allow water to come into contact with the<br>electrical components. Regular dusting with a feather duster will also help keep the glass<br>clean. |
|                                             | Metalwork:<br>We recommend a light polish with a non-abrasive lint free cloth. Do not use any metal<br>cleaning products on the fixture as it can remove the finish entirely. Unlacquered brass<br>finish will patinate slowly over time and can be brightened to brass by the use of a brass<br>cleaning agent.                                                                                               |