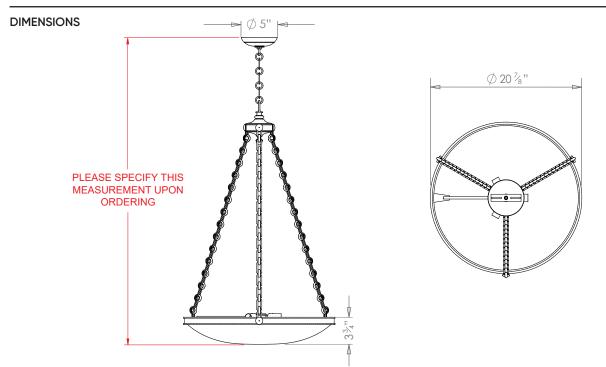

## **STELLA PENDANT**

| LAMP TYPE                                   | <b>USA</b><br>3 x 40W (Max) E12 Candelabra                                                                                                                                                                                                                                                                                                                                                                     |
|---------------------------------------------|----------------------------------------------------------------------------------------------------------------------------------------------------------------------------------------------------------------------------------------------------------------------------------------------------------------------------------------------------------------------------------------------------------------|
| FINISH OPTIONS                              | Brass Polished Lacquered, Brass Polished Unlacquered, Antique Brass (shown), Bronze,<br>Chrome, Nickel Polished and Nickel Matt.                                                                                                                                                                                                                                                                               |
| SIZE & SIMILAR OPTIONS                      | Aster Pendant (PL355)                                                                                                                                                                                                                                                                                                                                                                                          |
| ADDITIONAL<br>INFORMATION                   | Please specify total drop from the ceiling to the bottom. Minimum overall drop from the ceiling to the bottom is 24"                                                                                                                                                                                                                                                                                           |
| CLEANING AND<br>MAINTENANCE<br>INSTRUCTIONS | Glass:<br>The glass can be cleaned with a glass cleaner and a lint free cloth. Do not spray glass<br>cleaner directly on the glass or fixture as it could affect the metal finish. Ensure the light is<br>switched off and take care not to pull the flex or allow water to come into contact with the<br>electrical components. Regular dusting with a feather duster will also help keep the glass<br>clean. |
|                                             | Metalwork:<br>We recommend a light polish with a non-abrasive lint free cloth. Do not use any metal<br>cleaning products on the fixture as it can remove the finish entirely. Unlacquered brass<br>finish will patinate slowly over time and can be brightened to brass by the use of a brass<br>cleaning agent.                                                                                               |