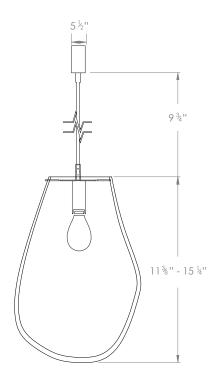

## **SOAP PENDANT SILVER LARGE**



PRODUCT CODE PL365L

CATEGORY: CHANDELIERS & PENDANTS

### **DIMENSIONS**







### PRODUCT CODE PL365L

#### **CATEGORY: CHANDELIERS & PENDANTS**

# **SOAP PENDANT SILVER LARGE**

| LAMP TYPE                                   | USA<br>1 x 60W (Max) E26 General Service                                                                                                                                                                                                                                                                                                                                                                                                         |
|---------------------------------------------|-------------------------------------------------------------------------------------------------------------------------------------------------------------------