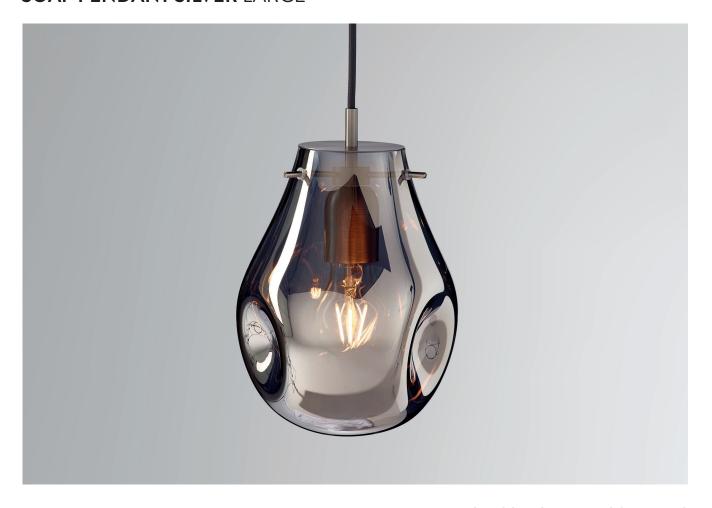

## **SOAP PENDANT SILVER LARGE**

PRODUCT CODE PL365L

CATEGORY: CHANDELIERS & PENDANTS

# **SOAP PENDANT SILVER LARGE**

| LAMP TYPE                                   | USA<br>1 x 60W (Max) E26 General Service                                                                                                                                                                                                                                                                                                                                                                                                         |
|---------------------------------------------|--------------------------------------------------------------------------------------------------------------------------------------------------------------------------------------------------------------------------------------------------------------------------------------------------------------------------------------------------------------------------------------------------------------------------------------------------|
| FINISH OPTIONS                              | Stainless Steel (shown).                                                                                                                                                                                                                                                                                                                                                                                                                         |
| SIZE & SIMILAR OPTIONS                      | Soap Pendant Blue (PL369), Tim Pendant (PL345) and Tim Pendant Smoke Grey (PL345SG).                                                                                                                                                                                                                                                                                                                                                             |
| WEIGHT                                      | 5lb 12oz                                                                                                                                                                                                                                                                                                                                                                                                                                         |
| CLEANING AND<br>MAINTENANCE<br>INSTRUCTIONS | Glass: Remove the glass where it is safe to do so. The glass then can be cleaned with a glass cleaner and a lint free cloth. Do not spray glass cleaner directly on the glass or fixture as it could affect the metal finish. Ensure the light is switched off and take care not to pull the flex or allow water to come into contact with the electrical components. Regular dusting with a feather duster will also help keep the glass clean. |
|                                             | Metalwork:<br>We recommend a light polish with a non-abrasive lint free cloth. Do not use any metal                                                                                                                                                                                                                                                                                                                                              |