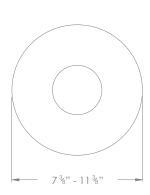

## **SOAP PENDANT SILVER LARGE**



PRODUCT CODE PL365L

CATEGORY: CHANDELIERS & PENDANTS

### **DIMENSIONS**







### PRODUCT CODE PL365L

#### **CATEGORY: CHANDELIERS & PENDANTS**

# **SOAP PENDANT SILVER LARGE**

| LAMP TYPE                                   | USA<br>1 x 60W (Max) E26 General Service                                                                                                                                                                                                                                                                                                                                                                                                         |
|---------------------------------------------|---------------------------------------------------------------------------------------------------------------------------------------------------------------------