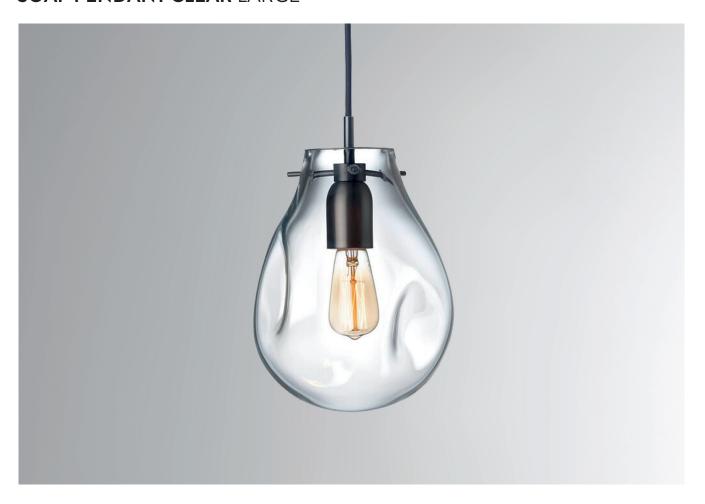

# **SOAP PENDANT CLEAR LARGE**

PRODUCT CODE PL371L

**CATEGORY: CHANDELIERS & PENDANTS** 

## **SOAP PENDANT CLEAR LARGE**

| LAMP TYPE                                   | USA<br>1 x 60W (Max) E26 General Service                                                                                                                                                                                                                                                                                                                                              |
|---------------------------------------------|---------------------------------------------------------------------------------------------------------------------------------------------------------------------------------------------------------------------------------------------------------------------------------------------------------------------------------------------------------------------------------------|
| FINISH OPTIONS                              | Stainless Steel (shown).                                                                                                                                                                                                                                                                                                                                                              |
| SIZE & SIMILAR OPTIONS                      | Soap Pendant Silver (PL365) and Soap Pendant Blue (PL369).                                                                                                                                                                                                                                                                                                                            |
| WEIGHT                                      | 5lb 12oz                                                                                                                                                                                                                                                                                                                                                                              |
| CLEANING AND<br>MAINTENANCE<br>INSTRUCTIONS | Glass: Remove the glass where it is safe to do so. The glass then can be cleaned with a glass cleaner and a lint free cloth. Do not spray glass cleaner directly on the glass or fixture as it could affect the metal finish. Ensure the light is switched off and take care not to pull the flex or allow water to come into contact with the electrical components. Regular dusting |