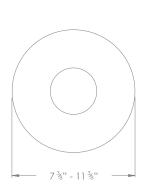

# **SOAP PENDANT CLEAR LARGE**



PRODUCT CODE PL371L

**CATEGORY: CHANDELIERS & PENDANTS** 

## **DIMENSIONS**







#### PRODUCT CODE PL371L

#### **CATEGORY: CHANDELIERS & PENDANTS**

## **SOAP PENDANT CLEAR LARGE**

| LAMP TYPE                                   | USA<br>1 x 60W (Max) E26 General Service                                                                                                                                                                                                                                                                                                                                              |
|---------------------------------------------|-------------------------------------------------------------------------------------------------------------------------------------------------------------------------------------------------------------------------------