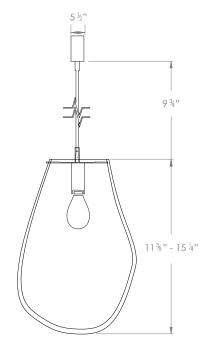

# **SOAP PENDANT CLEAR LARGE**



PRODUCT CODE PL371L

**CATEGORY: CHANDELIERS & PENDANTS** 

## **DIMENSIONS**







#### PRODUCT CODE PL371L

#### **CATEGORY: CHANDELIERS & PENDANTS**

## **SOAP PENDANT CLEAR LARGE**

| LAMP TYPE                                   | USA<br>1 x 60W (Max) E26 General Service                                                                                                                                                                                                                                                                                                                                              |
|---------------------------------------------|-----------------------------------------------------------------------------------------------------------------------------------------------------------------------------------------------------------------------------