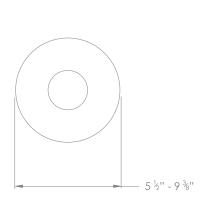

# **SOAP PENDANT CLEAR SMALL**



PRODUCT CODE PL371S

CATEGORY: CHANDELIERS & PENDANTS

## **DIMENSIONS**







#### **PRODUCT CODE PL371S**

### **CATEGORY: CHANDELIERS & PENDANTS**

# **SOAP PENDANT CLEAR SMALL**

| LAMP TYPE                                   | USA<br>1 x 60W (Max) E26 General Service                                                                                                                                                                                                                                                     |
|---------------------------------------------|----------------------------------------------------------------------------------------------------------------------------------------------------------------------------------------------------------------------------------------------------------------------------------------------|
| FINISH OPTIONS