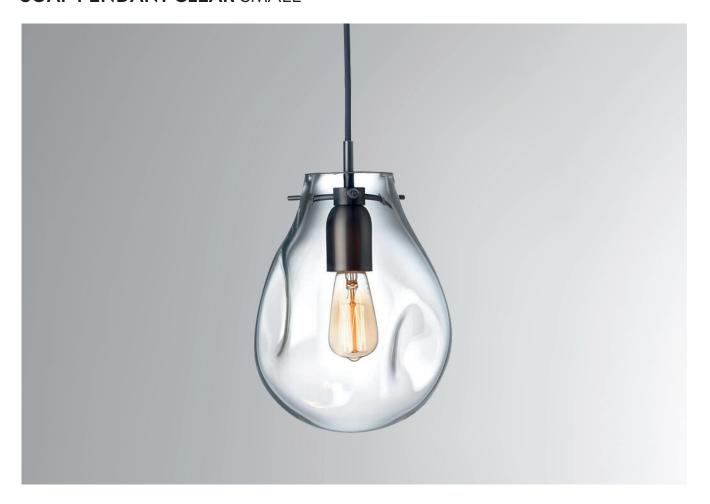

# **SOAP PENDANT CLEAR SMALL**

PRODUCT CODE PL371S

CATEGORY: CHANDELIERS & PENDANTS

# **SOAP PENDANT CLEAR SMALL**

| LAMP TYPE                                   | USA<br>1 x 60W (Max) E26 General Service                                                                                                                                                                                                                                                     |
|---------------------------------------------|----------------------------------------------------------------------------------------------------------------------------------------------------------------------------------------------------------------------------------------------------------------------------------------------|
| FINISH OPTIONS                              | Stainless Steel (shown).                                                                                                                                                                                                                                                                     |
| SIZE & SIMILAR OPTIONS                      | Soap Pendant Silver (PL365) and Soap Pendant Blue (PL369).                                                                                                                                                                                                                                   |
| WEIGHT                                      | 3lb 8oz                                                                                                                                                                                                                                                                                      |
| CLEANING AND<br>MAINTENANCE<br>INSTRUCTIONS | Glass: Remove the glass where it is safe to do so. The glass then can be cleaned with a glass cleaner and a lint free cloth. Do not spray glass cleaner directly on the glass or fixture as it could affect the metal finish. Ensure the light is switched off and take care not to pull the |