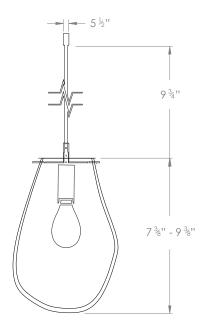

# **SOAP PENDANT CLEAR SMALL**



PRODUCT CODE PL371S

CATEGORY: CHANDELIERS & PENDANTS

## **DIMENSIONS**







#### **PRODUCT CODE PL371S**

### **CATEGORY: CHANDELIERS & PENDANTS**

# **SOAP PENDANT CLEAR SMALL**

| LAMP TYPE                                   | USA<br>1 x 60W (Max) E26 General Service                                                                                                                                                                                                                                                     |
|---------------------------------------------|----------------------------------------------------------------------------------------------------------------------------------------------------------------------------------------------------------------------------------------------------------------------------------------------|
| FINISH OPTIONS