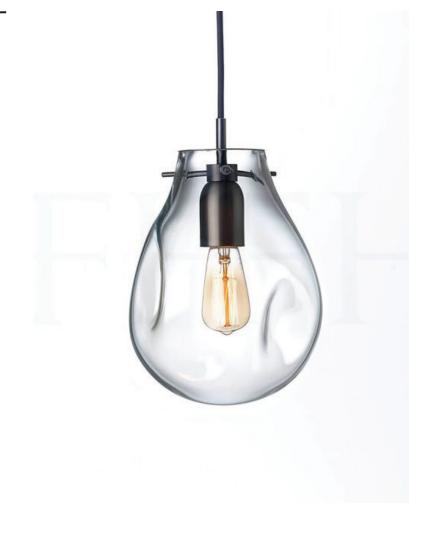

## **SOAP PENDANT, CLEAR**

The Soap Pendant varies in colour and transparency and as each piece is mouthblown without a mould every one is a unique piece of glass – like the soap bubbles that inspired this collection.

## **SOAP PENDANT, CLEAR**

| LAMP TYPE<br>INCANDESCENT | UK<br>1 x 60w (Max) E27 Golfball                                                                                                                                                                                                                             | <b>USA</b><br>1 x 60W (Max) E26 General Service |
|---------------------------|--------------------------------------------------------------------------------------------------------------------------------------------------------------------------------------------------------------------------------------------------------------|-------------------------------------------------|
| FINISH OPTIONS            | Stainless Steel.                                                                                                                                                                                                                                             |                                                 |
| SIZE & SIMILAR OPTIONS    | Soap Pendant Clear, Large (PL371L), Soap Pendant Silver, Large (PL365L), Soap Pendant Silver, Small (PL365S), Soap Pendant Gold, Large (PL368L), Soap Pendant Gold, Small (PL368S), Soap Pendant Blue, Large (PL369L) and Soap Pendant Blue, Small (PL369S). |                                                 |
| APPLICATION               | Suitable for indoor use.                                                                                                                                                                                                                                     |                                                 |