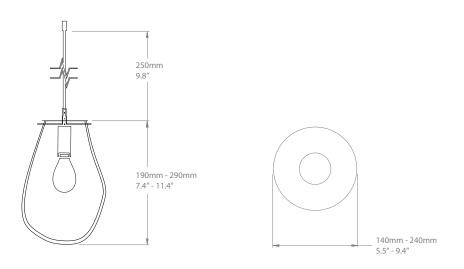

## **SOAP PENDANT, CLEAR**

The Soap Pendant varies in colour and transparency and as each piece is mouthblown without a mould every one is a unique piece of glass – like the soap bubbles that inspired this collection.



**PRODUCT CODE PL371S** 

**CATEGORY: CHANDELIERS & PENDANTS** 

## **DIMENSIONS**



## **SOAP PENDANT, CLEAR**

| LAMP TYPE<br>INCANDESCENT | UK<br>1 x 60w (Max) E27 Golfball                                                                                                                                                                                                                             | <b>USA</b><br>1 x 60W (Max) E26 General Service |
|---------------------------|--------------------------------------------------------------------------------------------------------------------------------------------------------------------------------------------------------------------------------------------------------------|-------------------------------------------------|
| FINISH OPTIONS            | Stainless Steel.