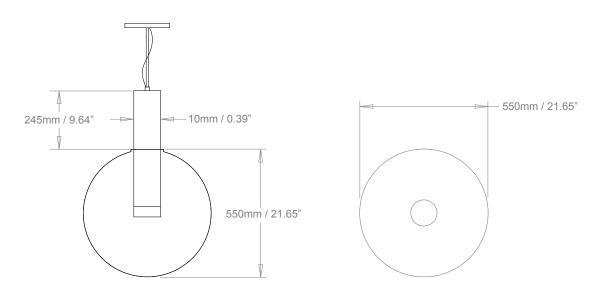

LIGHTING

## PHENOMENA GLOBE 800 FLAMINGO PINK

The collection was inspired by simple shapes: a circle, a triangle, a rectangle and an oval. Available in a single colour as seen, or cut glass



## **PRODUCT CODE PL383**

**CATEGORY: CHANDELIERS & PENDANTS** 

## **DIMENSIONS**



## PHENOMENA GLOBE 800 FLAMINGO PINK

| LAMP TYPE                 |                                                                                  |                          |                    |  |
|---------------------------|----------------------------------------------------------------------------------|--------------------------|--------------------|--|
|                           | <b>UK</b><br>1 x LED E27                                                         | <b>EU</b><br>1 x LED E27 | USA<br>1 x LED E26 |  |
| APPLICATION               | Suitable for indoor use only.                                                    |                          |                    |  |
| SIZE & SIMILAR OPTIONS    | Phenomena Globe Cut Ferrari Red (PL382) and Phenomena Globe Cut 650 (PL382