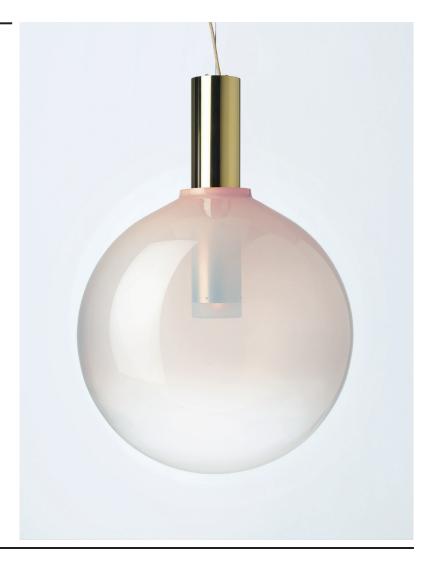

## PHENOMENA GLOBE 800 FLAMINGO PINK

The collection was inspired by simple shapes: a circle, a triangle, a rectangle and an oval. Available in a single colour as seen, or cut glass

## PHENOMENA GLOBE 800 FLAMINGO PINK

| LAMP TYPE                 |                                                                                  |                          |                    |  |
|---------------------------|----------------------------------------------------------------------------------|--------------------------|--------------------|--|
|                           | <b>UK</b><br>1 x LED E27                                                         | <b>EU</b><br>1 x LED E27 | USA<br>1 x LED E26 |  |
| APPLICATION               | Suitable for indoor use only.                                                    |                          |                    |  |
| SIZE & SIMILAR OPTIONS    | Phenomena Globe Cut Ferrari Red (PL382) and Phenomena Globe Cut 650 (PL382 CUT). |                          |                    |  |
| FINISH OPTIONS            | Gold or Silver (shown).                                                          |                          |                    |  |
| UNDERWRITERS LABORATORIES | This product is                                                                  | s UL certificated.       |                    |  |