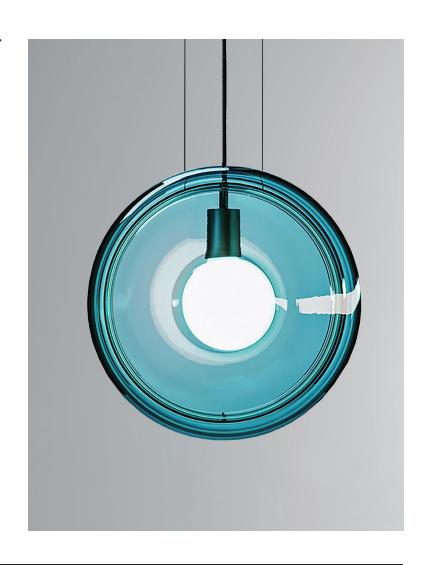

## ORBITAL PENDANT, CLEAR PLUTO GREEN

The Orbital collection draws its inspiration from the physics of the Solar System with circular shapes evoking the trajectories of planets and celestial bodies around a star.

PRODUCT CODE PL392

**CATEGORY: CHANDELIERS & PENDANTS** 