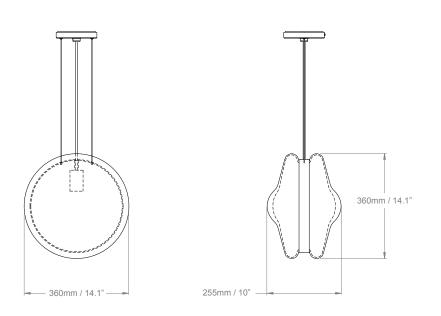

LIGHTING

## ORBITAL PENDANT, CLEAR PLUTO GREEN

The Orbital collection draws its inspiration from the physics of the Solar System with circular shapes evoking the trajectories of planets and celestial bodies around a star.



PRODUCT CODE PL392

**CATEGORY: CHANDELIERS & PENDANTS** 

## **DIMENSIONS**



## ORBITAL PENDANT, CLEAR PLUTO GREEN

| LAMP TYPE<br>INCANDESCENT    | UK<br>1 x 60w (Max) E27 Golfball                                                                                                                                                                                                                                                   | USA<br>1 x 60W (Max) E26 General Service |
|------------------------------|------------------------------------------------------------------------------------------------------------------------------------------------------------------------------------------------------------------------------------------------------------------------------------|------------------------------------------|
| FINISH OPTIONS               | Brass and Nickel Pol