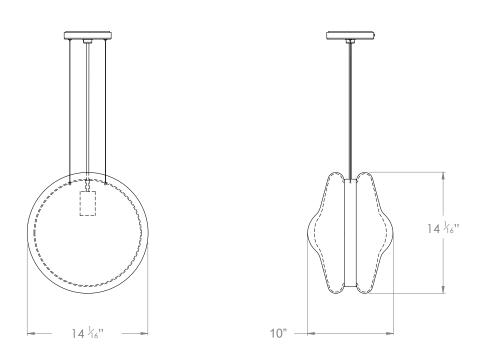

# ORBITAL PENDANT CLEAR BLACK



PRODUCT CODE PL393

CATEGORY: CHANDELIERS & PENDANTS

### **DIMENSIONS**





#### PRODUCT CODE PL393

#### **CATEGORY: CHANDELIERS & PENDANTS**

## ORBITAL PENDANT CLEAR BLACK

cleaning agent.

| LAMP TYPE                                   | USA<br>1 x 60W (Max) E26 General Service                                                                                                                                                                                                                                                                                                                                                                                                         |
|---------------------------------------------|-----------------------------------------------------------------------------------------------------------------------------------------------------