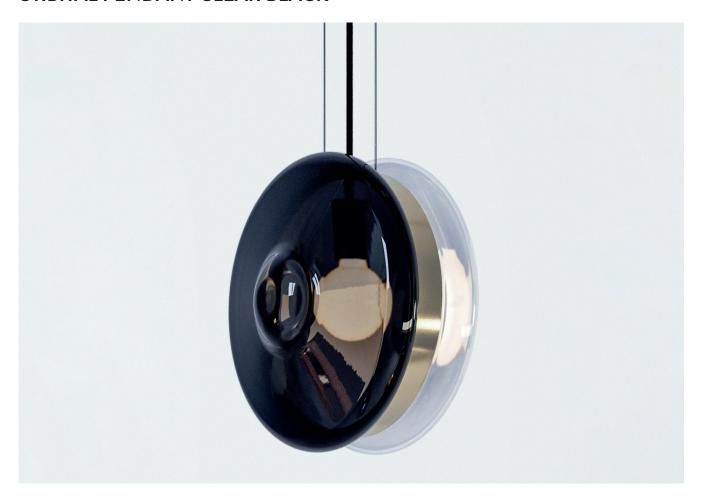

# ORBITAL PENDANT CLEAR BLACK

PRODUCT CODE PL393

CATEGORY: CHANDELIERS & PENDANTS

## ORBITAL PENDANT CLEAR BLACK

cleaning agent.

| LAMP TYPE                                   | USA<br>1 x 60W (Max) E26 General Service                                                                                                                                                                                                                                                                                                                                                                                                         |
|---------------------------------------------|--------------------------------------------------------------------------------------------------------------------------------------------------------------------------------------------------------------------------------------------------------------------------------------------------------------------------------------------------------------------------------------------------------------------------------------------------|
| FINISH OPTIONS                              | Nickel Polished and Brass Polished Lacquered.                                                                                                                                                                                                                                                                                                                                                                                                    |
| SIZE & SIMILAR OPTIONS                      | Orbital Pendant Clear Venus Pink (PL394) and Orbital Pendant Moon Clear (PL395).                                                                                                                                                                                                                                                                                                                                                                 |
| WEIGHT                                      | 19" 14oz                                                                                                                                                                                                                                                                                                                                                                                                                                         |
| ADDITIONAL<br>INFORMATION                   | Supplied with 70" cable as standard.                                                                                                                                                                                                                                                                                                                                                                                                             |
| CLEANING AND<br>MAINTENANCE<br>INSTRUCTIONS | Glass: Remove the glass where it is safe to do so. The glass then can be cleaned with a glass cleaner and a lint free cloth. Do not spray glass cleaner directly on the glass or fixture as it could affect the metal finish. Ensure the light is switched off and take care not to pull the flex or allow water to come into contact with the electrical components. Regular dusting with a feather duster will also help keep the glass clean. |
|                                             | Metalwork: We recommend a light polish with a non-abrasive lint free cloth. Do not use any metal cleaning products on the fixture as it can remove the finish entirely. Unlacquered brass finish will patinate slowly over time and can be brightened to brass by the use of a brass                                                                                                                                                             |