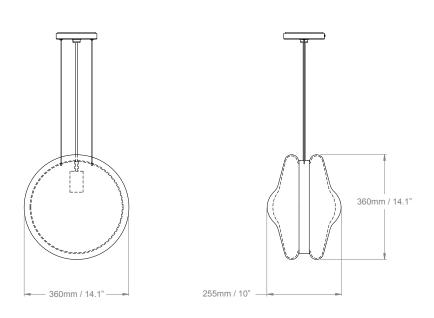

LIGHTING

## ORBITAL PENDANT, CLEAR BLACK

The Orbital collection draws its inspiration from the physics of the Solar System with circular shapes evoking the trajectories of planets and celestial bodies around a star.



PRODUCT CODE PL393

CATEGORY: CHANDELIERS & PENDANTS

## **DIMENSIONS**



## ORBITAL PENDANT, CLEAR BLACK

| LAMP TYPE<br>INCANDESCENT    | UK<br>1 x 60w (Max) E27 Golfball                                                                                                                                                                                                                                                   | <b>USA</b><br>1 x 60W (Max) E26 General Service |
|------------------------------|------------------------------------------------------------------------------------------------------------------------------------------------------------------------------------------------------------------------------------------------------------------------------------|-------------------------------------------------|
| FINISH OPTIONS               | Brass and Ni