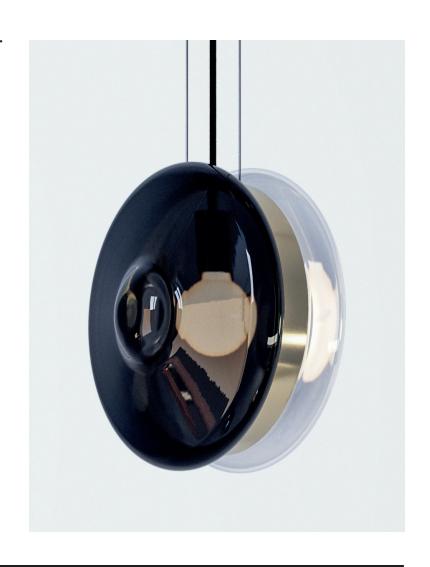

## ORBITAL PENDANT, CLEAR BLACK

The Orbital collection draws its inspiration from the physics of the Solar System with circular shapes evoking the trajectories of planets and celestial bodies around a star.

## ORBITAL PENDANT, CLEAR BLACK

| LAMP TYPE<br>INCANDESCENT    | UK<br>1 x 60w (Max) E27 Golfball                                                                                                                                                                                                                                                   | <b>USA</b><br>1 x 60W (Max) E26 General Service |
|------------------------------|------------------------------------------------------------------------------------------------------------------------------------------------------------------------------------------------------------------------------------------------------------------------------------|-------------------------------------------------|
| FINISH OPTIONS               | Brass and Nickel Polished.                                                                                                                                                                                                                                                         |                                                 |
| SIZE & SIMILAR OPTIONS       | Orbital Pendant, Clear Neptune Blue (PL391), Orbital Pendant, Clear Pluto Green (PL392) Orbital Pendant, Clear Venus Pink (PL394) and Orbital Pendant, Moon Clear (PL395).                                                                                                         |                                                 |
| APPLICATION                  | Suitable for indoor use.                                                                                                                                                                                                                                                           |                                                 |
| CLEANING & MAINTENANCE       | Metalwork - use a soft, dry cloth Shade - wipe gently with a dry cloth or dust lightly with a feather duster. Repeat regularly to prevent build up of dust. Regular cleaning will prevent the possibility of dust becoming ingrained. DO NOT let water or moisture near the shade. |                                                 |
| UNDERWRITERS<br>LABORATORIES | This product is UL cer                                                                                                                                                                                                                                                             | tificated.                                      |