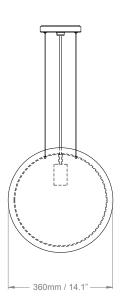

LIGHTING

## ORBITAL PENDANT, MOON CLEAR

The Orbital collection draws its inspiration from the physics of the Solar System with circular shapes evoking the trajectories of planets and celestial bodies around a star.



PRODUCT CODE PL395 CATEGORY: CHANDELIERS & PENDANTS

## DIMENSIONS





## ORBITAL PENDANT, MOON CLEAR

| LAMP TYPE<br>INCANDESCENT    | <b>UK</b><br>1 x 60w (Max) E27 Golfball                                                                                                                                                                                                                                                     | <b>USA</b><br>1 x 60W (Max) E26 General Service |
|------------------------------|---------------------------------------------------------------------------------------------------------------------------------------------------------------------------------------------------------------------------------------------------------------------------------------------|-------------------------------------------------|
| FINISH OPTIONS