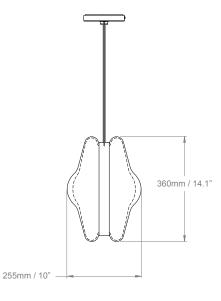

LIGHTING

## ORBITAL PENDANT, MOON CLEAR

The Orbital collection draws its inspiration from the physics of the Solar System with circular shapes evoking the trajectories of planets and celestial bodies around a star.



PRODUCT CODE PL395 CATEGORY: CHANDELIERS & PENDANTS

## DIMENSIONS





## ORBITAL PENDANT, MOON CLEAR

| LAMP TYPE<br>INCANDESCENT    | <b>UK</b><br>1 x 60w (Max) E27 Golfball                                                                                                                                                                                                                                                     | <b>USA</b><br>1 x 60W (Max) E26 General Service |
|------------------------------|---------------------------------------------------------------------------------------------------------------------------------------------------------------------------------------------------------------------------------------------------------------------------------------------|-------------------------------------------------|
| FINISH OPTIONS