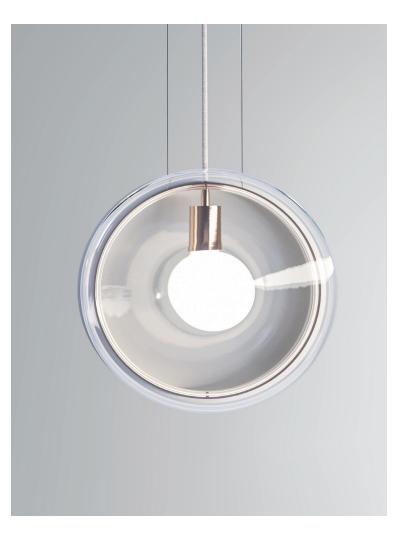

## ORBITAL PENDANT, MOON CLEAR

The Orbital collection draws its inspiration from the physics of the Solar System with circular shapes evoking the trajectories of planets and celestial bodies around a star.

## ORBITAL PENDANT, MOON CLEAR

| LAMP TYPE<br>INCANDESCENT    | <b>UK</b><br>1 x 60w (Max) E27 Golfball                                                                                                                                                                                                                                                     | <b>USA</b><br>1 x 60W (Max) E26 General Service |
|------------------------------|---------------------------------------------------------------------------------------------------------------------------------------------------------------------------------------------------------------------------------------------------------------------------------------------|-------------------------------------------------|
| FINISH OPTIONS               | Brass and Nickel Polished.                                                                                                                                                                                                                                                                  |                                                 |
| SIZE & SIMILAR OPTIONS       | Orbital Pendant, Clear Neptune Blue (PL391), Orbital Pendant, Clear Pluto Green (PL392) Orbital Pendant, Clear Black (PL393) and Orbital Pendant, Clear Venus Pink (PL394).                                                                                                                 |                                                 |
| APPLICATION                  | Suitable for indoor use.                                                                                                                                                                                                                                                                    |                                                 |
| CLEANING &<br>MAINTENANCE    | Metalwork - use a soft, dry cloth<br>Shade - wipe gently with a dry cloth or dust lightly with a feather duster. Repeat regularly to prevent build<br>up of dust. Regular cleaning will prevent the possibility of dust becoming ingrained. DO NOT let water<br>or moisture near the shade. |                                                 |
| UNDERWRITERS<br>LABORATORIES | This product is UL cer                                                                                                                                                                                                                                                                      | tificated.                                      |