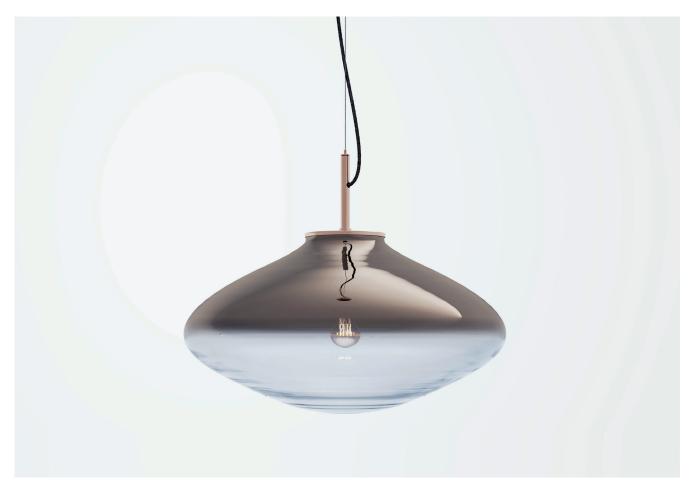

## **DISC PENDANT COPPER**

## **DISC PENDANT COPPER**

| LAMP TYPE                                   | <b>USA</b><br>1 x 60W (Max) E26 General Service                                                                                                                                                                                                                                                                                                                                                                                                                                                                                                                        |
|---------------------------------------------|------------------------------------------------------------------------------------------------------------------------------------------------------------------------------------------------------------------------------------------------------------------------------------------------------------------------------------------------------------------------------------------------------------------------------------------------------------------------------------------------------------------------------------------------------------------------|
| FINISH OPTIONS                              | Copper (shown).                                                                                                                                                                                                                                                                                                                                                                                                                                                                                                                                                        |
| SIZE & SIMILAR OPTIONS                      | Disc Pendant Clear (PL400).                                                                                                                                                                                                                                                                                                                                                                                                                                                                                                                                            |
| WEIGHT                                      | 23lb 2oz                                                                                                                                                                                                                                                                                                                                                                                                                                                                                                                                                               |
| CLEANING AND<br>MAINTENANCE<br>INSTRUCTIONS | Glass:<br>Remove the glass where it is safe to do so. The glass then can be cleaned with a glass<br>cleaner and a lint free cloth. Do not spray glass cleaner directly on the glass or fixture as<br>it could affect the metal finish. Ensure the light is switched off and take care not to pull the<br>flex or allow water to come into contact with the electrical components. Regular dusting<br>with a feather duster will also help keep the glass clean.<br>Metalwork:<br>We recommend a light polish with a non-abrasive lint free cloth. Do not use any metal |
|                                             | cleaning products on the fixture as it can remove the finish entirely. Unlacquered brass<br>finish will patinate slowly over time and can be brightened to brass by the use of a brass<br>cleaning agent.                                                                                                                                                                                                                                                                                                                                                              |