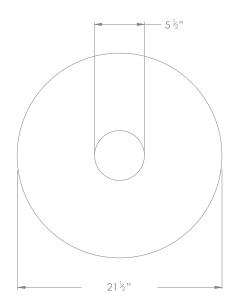

## **DISC PENDANT COPPER**



## PRODUCT CODE PL401

CATEGORY: CHANDELIERS & PENDANTS

## DIMENSIONS







PRODUCT CODE PL401

**CATEGORY: CHANDELIERS & PENDANTS** 

## **DISC PENDANT COPPER**

| LAMP TYPE                                   | <b>USA</b><br>1 x 60W (Max) E26 General Service                                                                                                                                                                                                                                                                                                                                                                                                                                                                                                                        |
|---------------------------------------------|-------------------------------------------------------------