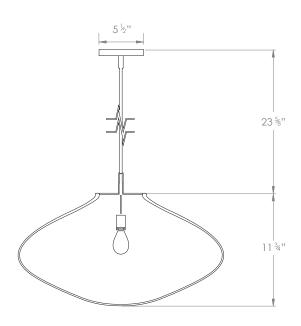

## **DISC PENDANT COPPER**



## PRODUCT CODE PL401

CATEGORY: CHANDELIERS & PENDANTS

## DIMENSIONS







PRODUCT CODE PL401

**CATEGORY: CHANDELIERS & PENDANTS** 

## **DISC PENDANT COPPER**

| LAMP TYPE                                   | <b>USA</b><br>1 x 60W (Max) E26 General Service                                                                                                                                                                                                                                                                                                                                                                                                                                                                                                                        |
|---------------------------------------------|-----------------------------------------------------------