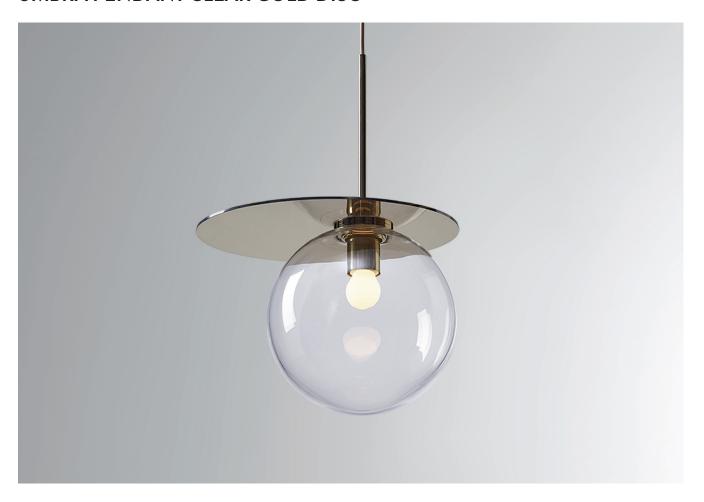

# **UMBRA PENDANT CLEAR GOLD DISC**

PRODUCT CODE PL408

CATEGORY: CHANDELIERS & PENDANTS

## **UMBRA PENDANT CLEAR GOLD DISC**

| LAMP TYPE                                   | USA<br>1 x 40W Max E26                                                                                                                                                                                                                                                                                                                                                                                                                           |
|---------------------------------------------|--------------------------------------------------------------------------------------------------------------------------------------------------------------------------------------------------------------------------------------------------------------------------------------------------------------------------------------------------------------------------------------------------------------------------------------------------|
| SIZE & SIMILAR OPTIONS                      | Umbra Pendant Pink Gold Disc (PL412), Umbra Pendant Light Grey Gold Disc (PL414) and Umbra Pendant Smoke Grey Gold Disc (PL416).                                                                                                                                                                                                                                                                                                                 |
| WEIGHT                                      | 11lb                                                                                                                                                                                                                                                                                                                                                                                                                                             |
| CLEANING AND<br>MAINTENANCE<br>INSTRUCTIONS | Glass: Remove the glass where it is safe to do so. The glass then can be cleaned with a glass cleaner and a lint free cloth. Do not spray glass cleaner directly on the glass or fixture as it could affect the metal finish. Ensure the light is switched off and take care not to pull the flex or allow water to come into contact with the electrical components. Regular dusting with a feather duster will also help keep the glass clean. |