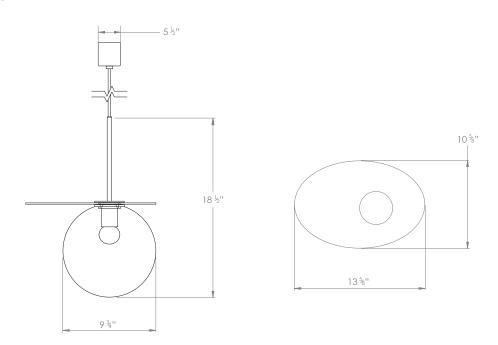

# **UMBRA PENDANT CLEAR GOLD DISC**



PRODUCT CODE PL408

CATEGORY: CHANDELIERS & PENDANTS

### **DIMENSIONS**





#### PRODUCT CODE PL408

#### **CATEGORY: CHANDELIERS & PENDANTS**

## **UMBRA PENDANT CLEAR GOLD DISC**

| LAMP TYPE                                   | USA<br>1 x 40W Max E26                                                                                                                                                                                                                                                                                                                                                                                                                           |
|---------------------------------------------|----------------------------------------------------------------------------------------------------------------------------------------------------------------