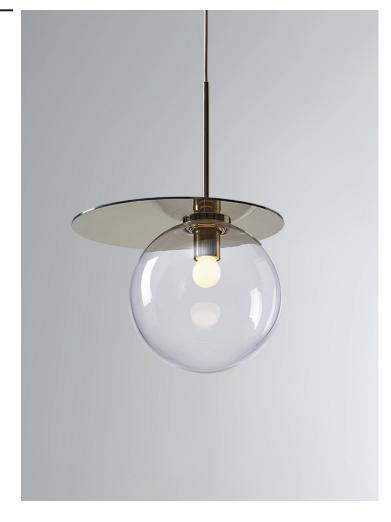

## UMBRA PENDANT CLEAR, GOLD DISC

Inspired by the relationship between geometric objects and their shadows, the Umbra collection features an off-centre metal disc above a glass globe, which results in a reflection of the globe in the mirrored glass disc to which it is attached