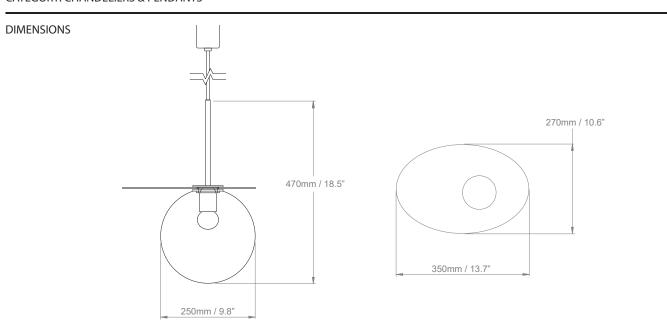

## UMBRA PENDANT CLEAR, GOLD DISC

| LAMP TYPE<br>INCANDESCENT    | <b>UK</b><br>1 x 40W Max E27                                                                                                                                                                                                                                                                                                                                                               | EU<br>1 x 40W Max E27 | USA<br>1 x 40W Max E26 |
|------------------------------|--------------------------------------------------------------------------------------------------------------------------------------------------------------------------------------------------------------------------------------------------------------------------------------------------------------------------------------------------------------------------------------------|-----------------------|------------------------|
| LAMP TYPE ENERGY<br>SAVING   | Suitable CFL or LED equivalent.                                                                                                                                                                                                                                                                                                                                                            |                       |                        |
| APPLICATION                  | Suitable for indoor use.                                                                                                                                                                                                                                                                                                                                                                   |                       |                        |
| SIZE AND SIMILAR OPTIONS     | Umbra Pendant Clear, Blue Disc (PL407), Umbra Pendant Blue, Blue Disc (PL409), Umbra Pendant Blue, Gold Disc (PL410), Umbra Pendant Pink, Blue Disc (PL411), Umbra Pendant Pink, Gold Disc (PL412), Umbra Pendant Light Grey, Blue Disc (PL413), Umbra Pendant Light Grey, Gold Disc (PL414), Umbra Pendant Smoke Grey, Blue Disc (PL415) and Umbra Pendant Smoke Grey, Gold Disc (PL416). |                       |                        |
| CLEANING & MAINTENANCE       | Metalwork - use a soft, dry cloth Shade - wipe gently with a dry cloth or dust lightly with a feather duster. Repeat regularly to prevent build up of dust. Regular cleaning will prevent the possibility of dust becoming ingrained. DO NOT let water or moisture near the shade.                                                                                                         |                       |                        |
| UNDERWRITERS<br>LABORATORIES | This product is                                                                                                                                                                                                                                                                                                                                                                            | UL certificated.      |                        |