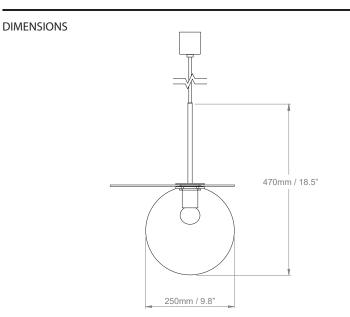

## UMBRA PENDANT BLUE, GOLD DISC

| LAMP TYPE<br>INCANDESCENT    | <b>UK</b><br>1 x 40W Max E27                                                                                                                                                                                                                                                                                                                                                                         | <b>EU</b><br>1 x 40W Max E27 | <b>USA</b><br>1 x 40W Max E26 |
|------------------------------|------------------------------------------------------------------------------------------------------------------------------------------------------------------------------------------------------------------------------------------------------------------------------------------------------------------------------------------------------------------------------------------------------|------------------------------|-------------------------------|
| LAMP TYPE ENERGY<br>SAVING   | Suitable CFL or LED equivalent.                                                                                                                                                                                                                                                                                                                                                                      |                              |                               |
| APPLICATION                  | Suitable for indoor use.                                                                                                                                                                                                                                                                                                                                                                             |                              |                               |
| SIZE AND SIMILAR<br>OPTIONS  | Umbra Pendant Clear, Blue Disc (PL407), Umbra Pendant Clear, Gold Disc (PL408), Umbra Pendant<br>Blue, Blue Disc (PL409), Umbra Pendant Pink, Blue Disc (PL411), Umbra Pendant Pink, Gold Disc<br>(PL412), Umbra Pendant Light Grey, Blue Disc (PL413), Umbra Pendant Light Grey, Gold Disc (PL414),<br>Umbra Pendant Smoke Grey, Blue Disc (PL415) and Umbra Pendant Smoke Grey, Gold Disc (PL416). |                              |                               |
| CLEANING &<br>MAINTENANCE    | Metalwork - use a soft, dry cloth<br>Shade - wipe gently with a dry cloth or dust lightly with a feather duster. Repeat regularly to prevent build<br>up of dust. Regular cleaning will prevent the possibility of dust becoming ingrained. DO NOT let water<br>or moisture near the shade.                                                                                                          |                              |                               |
| UNDERWRITERS<br>LABORATORIES | This product is                                                                                                                                                                                                                                                                                                                                                                                      | UL certificated.             |                               |