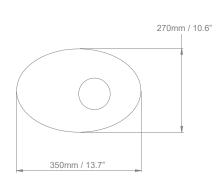

## UMBRA PENDANT BLUE, GOLD DISC

| LAMP TYPE<br>INCANDESCENT    | <b>UK</b><br>1 x 40W Max E27                                                                                                                                                                                                                                                                                                                                                                         | <b>EU</b><br>1 x 40W Max E27 | <b>USA</b><br>1 x 40W Max E26 |
|------------------------------|------------------------------------------------------------------------------------------------------------------------------------------------------------------------------------------------------------------------------------------------------------------------------------------------------------------------------------------------------------------------------------------------------|------------------------------|-------------------------------|
| LAMP TYPE ENERGY<br>SAVING   | Suitable CFL or LED equivalent.                                                                                                                                                                                                                                                                                                                                                                      |                              |                               |
| APPLICATION                  | Suitable for indoor use.                                                                                                                                                                                                                                                                                                                                                                             |                              |                               |
| SIZE AND SIMILAR<br>OPTIONS  | Umbra Pendant Clear, Blue Disc (PL407), Umbra Pendant Clear, Gold Disc (PL408), Umbra Pendant<br>Blue, Blue Disc (PL409), Umbra Pendant Pink, Blue Disc (PL411), Umbra Pendant Pink, Gold Disc<br>(PL412), Umbra Pendant Light Grey, Blue Disc (PL413), Umbra Pendant Light Grey, Gold Disc (PL414),<br>Umbra Pendant Smoke Grey, Blue Disc (PL415) and Umbra Pendant Smoke Grey, Gold Disc (PL416). |                              |                               |
| CLEANING &<br>MAINTENANCE    | Metalwork - use a soft, dry cloth<br>Shade - wipe gently with a dry cloth or dust lightly with a feather duster. Repeat regularly to prevent build<br>up of dust. Regular cleaning will prevent the possibility of dust becoming ingrained. DO NOT let water<br>or moisture near the shade.                                                                                                          |                              |                               |
| UNDERWRITERS<br>LABORATORIES | This product is                                                                                                                                                                                                                                                                                                                                                                                      | UL certificated.             |                               |