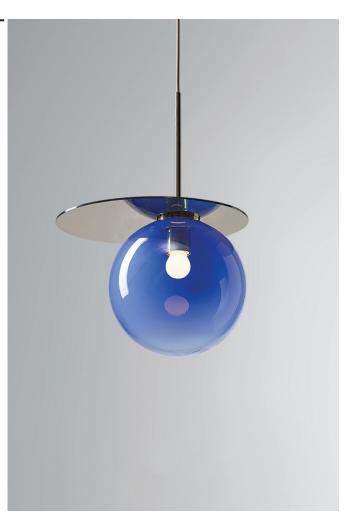

## UMBRA PENDANT BLUE, GOLD DISC

Inspired by the relationship between geometric objects and their shadows, the Umbra collection features an off-centre metal disc above a glass globe, which results in a reflection of the globe in the mirrored glass disc to which it is attached