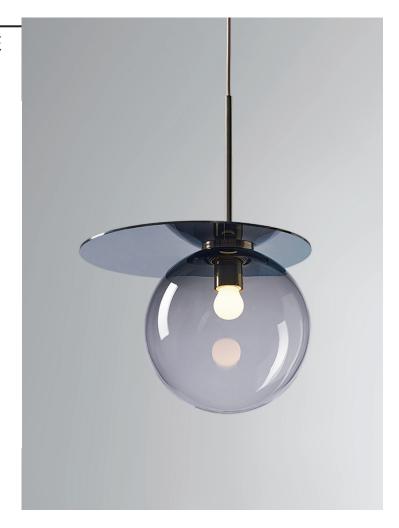

## **UMBRA PENDANT SMOKE GREY, BLUE DISC**

Inspired by the relationship between geometric objects and their shadows, the Umbra collection features an off-centre metal disc above a glass globe, which results in a reflection of the globe in the mirrored glass disc to which it is attached

Designed by Studio deForm for **BOMMA** 

PRODUCT CODE PL415

**CATEGORY: CHANDELIERS & PENDANTS** 

DIMENSIONS

**LABORATORIES** 