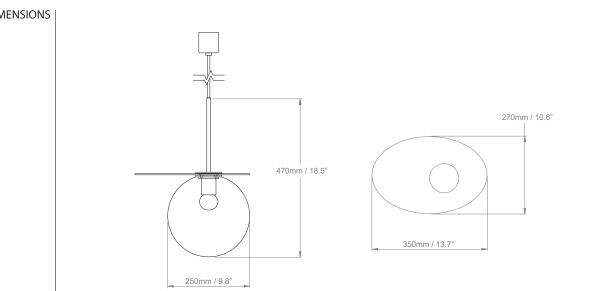

Designed by Studio deForm for **BOMMA** 

PRODUCT CODE PL415

**CATEGORY: CHANDELIERS & PENDANTS** 

DIMENSIONS

**LABORATORIES** 