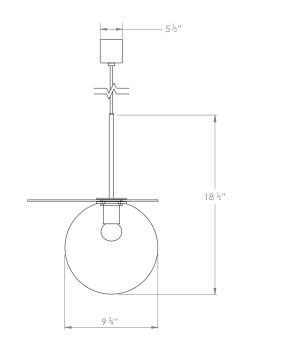

# UMBRA PENDANT SMOKE GREY GOLD DISC



#### PRODUCT CODE PL416

#### CATEGORY: CHANDELIERS & PENDANTS

### DIMENSIONS







PRODUCT CODE PL416

**CATEGORY: CHANDELIERS & PENDANTS** 

## UMBRA PENDANT SMOKE GREY GOLD DISC

| LAMP TYPE                                   | <b>USA</b><br>1 x 40W Max E26                                                                                                                                                                                                                                                                                                                                                                                                                                   |
|---------------------------------------------|-------------------------------------------------------------------------------------------------------------------------------------------------------