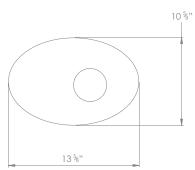

# UMBRA PENDANT SMOKE GREY GOLD DISC



#### PRODUCT CODE PL416

#### CATEGORY: CHANDELIERS & PENDANTS

### DIMENSIONS







PRODUCT CODE PL416

**CATEGORY: CHANDELIERS & PENDANTS** 

## UMBRA PENDANT SMOKE GREY GOLD DISC

| LAMP TYPE                                   | <b>USA</b><br>1 x 40W Max E26                                                                                                                                                                                                                                                                                                                                                                                                                                   |
|---------------------------------------------|---------------------------------------------------------------------------------------------------------------------------------------------------------