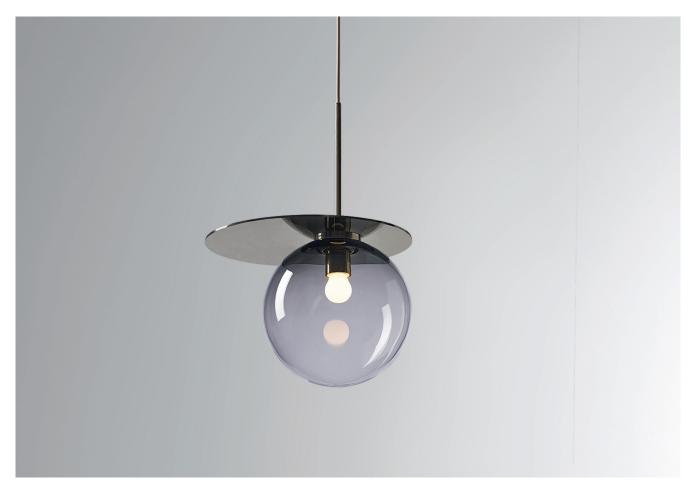

# UMBRA PENDANT SMOKE GREY GOLD DISC

## UMBRA PENDANT SMOKE GREY GOLD DISC

| LAMP TYPE                                   | <b>USA</b><br>1 x 40W Max E26                                                                                                                                                                                                                                                                                                                                                                                                                                   |
|---------------------------------------------|-----------------------------------------------------------------------------------------------------------------------------------------------------------------------------------------------------------------------------------------------------------------------------------------------------------------------------------------------------------------------------------------------------------------------------------------------------------------|
| SIZE & SIMILAR OPTIONS                      | Umbra Pendant Clear Gold Disc (PL408), Umbra Pendant Pink Gold Disc (PL412) and<br>Umbra Pendant Light Grey Gold Disc (PL414).                                                                                                                                                                                                                                                                                                                                  |
| WEIGHT                                      | 11lb                                                                                                                                                                                                                                                                                                                                                                                                                                                            |
| CLEANING AND<br>MAINTENANCE<br>INSTRUCTIONS | Glass:<br>Remove the glass where it is safe to do so. The glass then can be cleaned with a glass<br>cleaner and a lint free cloth. Do not spray glass cleaner directly on the glass or fixture as<br>it could affect the metal finish. Ensure the light is switched off and take care not to pull the<br>flex or allow water to come into contact with the electrical components. Regular dusting<br>with a feather duster will also help keep the glass clean. |
|                                             | Metalwork:<br>We recommend a light polish with a non-abrasive lint free cloth. Do not use any metal<br>cleaning products on the fixture as it can remove the finish entirely. Unlacquered brass<br>finish will patinate slowly over time and can be brightened to brass by the use of a brass<br>cleaning agent.                                                                                                                                                |