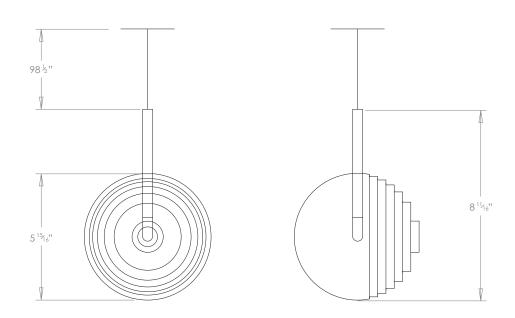

# **BRIGHT STAR PENDANT GOLD LARGE**

PRODUCT CODE PL417L

CATEGORY: CHANDELIERS & PENDANTS

**DIMENSIONS** 