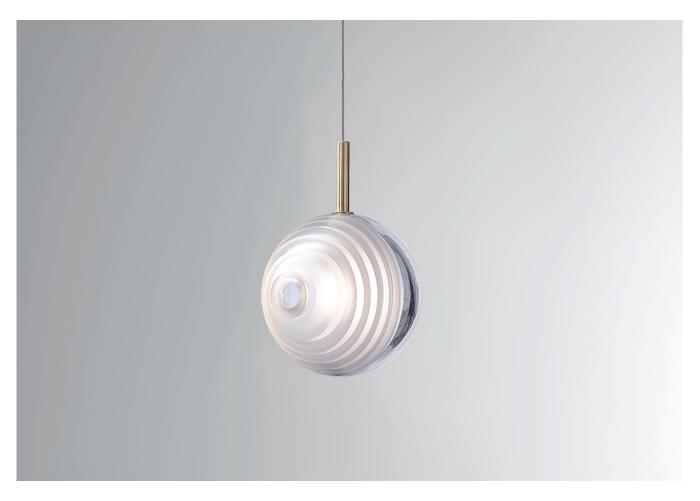

# **BRIGHT STAR PENDANT GOLD LARGE**

PRODUCT CODE PL417L

CATEGORY: CHANDELIERS & PENDANTS

**DIMENSIONS** 

# **BRIGHT STAR PENDANT GOLD LARGE**

| LAMP TYPE              | USA<br>1 x 40W (Max) E27 LED                                                                                                                                                                                                                                                                                                    |
|------------------------|---------------------------------------------------------------------------------------------------------------------------------------------------------------------------------------------------------------------------------------------------------------------------------------------------------------------------------|
| SIZE & SIMILAR OPTIONS | Bright Star Pendant, Small, Gold (PL417S), Bright Star Pendant, Large, Anthracite (PL418L), Bright Star Pendant, Small, Anthracite (PL418S), Dark Star Pendant, Large, Gold (PL419L), Dark Star Pendant, Small, Gold (PL419S), Dark Star Pendant, Large, Anthracite (PL420L) and Dark Star Pendant, Small, Anthracite (PL420S). |
| WEIGHT                 | 3lb 5oz                                                                                                                                                                                                                                                                                                                         |