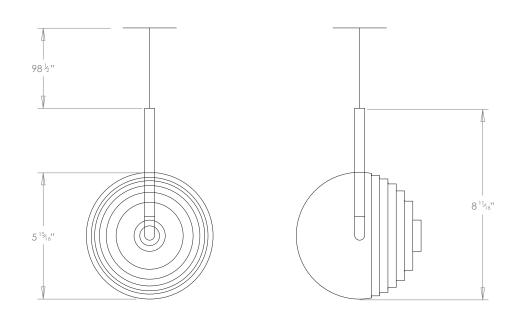

## **DARK STAR PENDANT GOLD LARGE**

PRODUCT CODE PL419L

CATEGORY: CHANDELIERS & PENDANTS

**DIMENSIONS** 