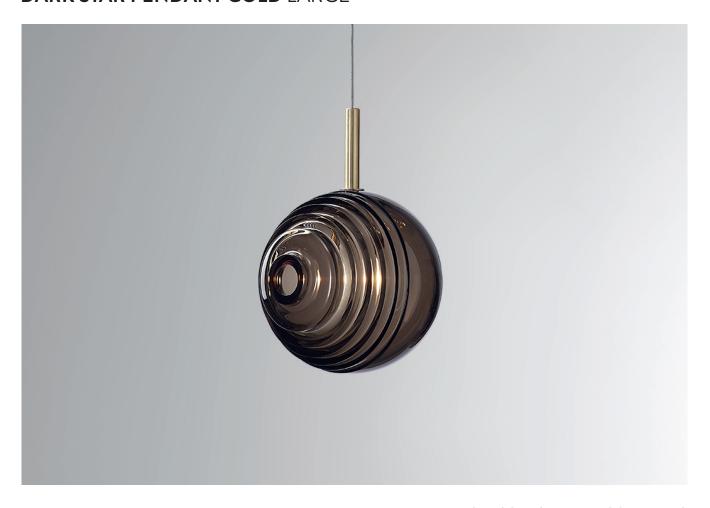

## **DARK STAR PENDANT GOLD LARGE**

PRODUCT CODE PL419L

CATEGORY: CHANDELIERS & PENDANTS

**DIMENSIONS** 

## **DARK STAR PENDANT GOLD LARGE**

| LAMP TYPE              | USA<br>1 x 40W (Max) E27 LED                                                                                                                                                                                                                                                                                                      |
|------------------------|-----------------------------------------------------------------------------------------------------------------------------------------------------------------------------------------------------------------------------------------------------------------------------------------------------------------------------------|
| SIZE & SIMILAR OPTIONS | Bright Star Pendant, Small, Gold (PL417S), Bright Star Pendant, Large, Gold (PL417L), Bright Star Pendant, Small, Anthracite (PL418S), Bright Star Pendant, Large, Anthracite (PL418L), Dark Star Pendant, Small, Gold (PL419S), Dark Star Pendant, Large, Anthracite (PL420L) and Dark Star Pendant, Small, Anthracite (PL420S). |
| WEIGHT                 | 3lb 5oz                                                                                                                                                                                                                                                                                                                           |