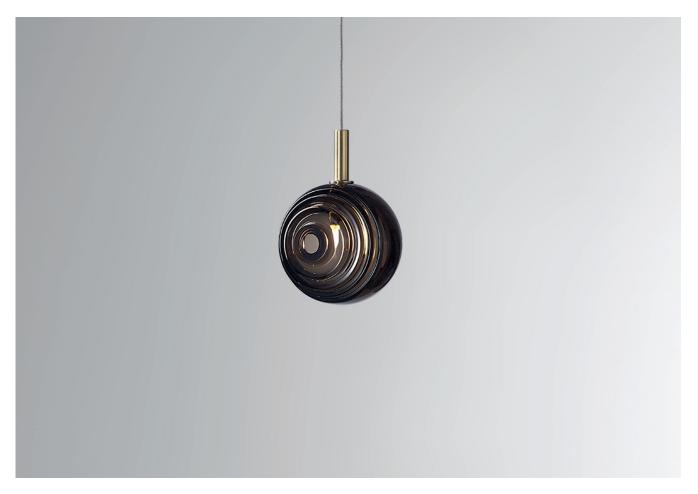

## DARK STAR PENDANT GOLD SMALL

## DARK STAR PENDANT GOLD SMALL

| LAMP TYPE                                   | <b>USA</b><br>1 x 40W (Max) E27 LED                                                                                                                                                                                                                                                                                                                                                                                                                             |
|---------------------------------------------|-----------------------------------------------------------------------------------------------------------------------------------------------------------------------------------------------------------------------------------------------------------------------------------------------------------------------------------------------------------------------------------------------------------------------------------------------------------------|
| SIZE & SIMILAR OPTIONS                      | Bright Star Pendant, Small, Gold (PL417S), Bright Star Pendant, Large, Gold (PL417L), Bright<br>Star Pendant, Large, Anthracite (PL418L), Bright Star Pendant, Small, Anthracite (PL418S),<br>Dark Star Pendant, Large, Gold (PL419L), Dark Star Pendant, Large, Anthracite (PL420L) and<br>Dark Star Pendant, Small, Anthracite (PL420S).                                                                                                                      |
| WEIGHT                                      | 11b 9oz                                                                                                                                                                                                                                                                                                                                                                                                                                                         |
| CLEANING AND<br>MAINTENANCE<br>INSTRUCTIONS | Glass:<br>Remove the glass where it is safe to do so. The glass then can be cleaned with a glass<br>cleaner and a lint free cloth. Do not spray glass cleaner directly on the glass or fixture as<br>it could affect the metal finish. Ensure the light is switched off and take care not to pull the<br>flex or allow water to come into contact with the electrical components. Regular dusting<br>with a feather duster will also help keep the glass clean. |
|                                             | Metalwork:<br>We recommend a light polish with a non-abrasive lint free cloth. Do not use any metal<br>cleaning products on the fixture as it can remove the finish entirely. Unlacquered brass<br>finish will patinate slowly over time and can be brightened to brass by the use of a brass<br>cleaning agent.                                                                                                                                                |