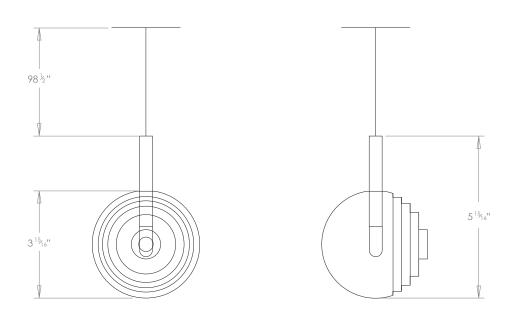

## PRODUCT CODE PL419S

**CATEGORY: CHANDELIERS & PENDANTS** 

DIMENSIONS

PRODUCT CODE PL419S

CATEGORY: CHANDELIERS & PENDANTS