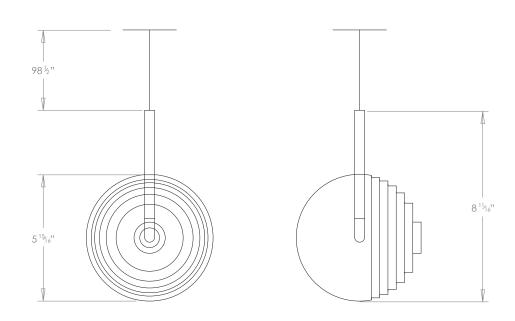

## **DARK STAR PENDANT ANTHRACITE LARGE**

PRODUCT CODE PL420L

CATEGORY: CHANDELIERS & PENDANTS

**DIMENSIONS** 