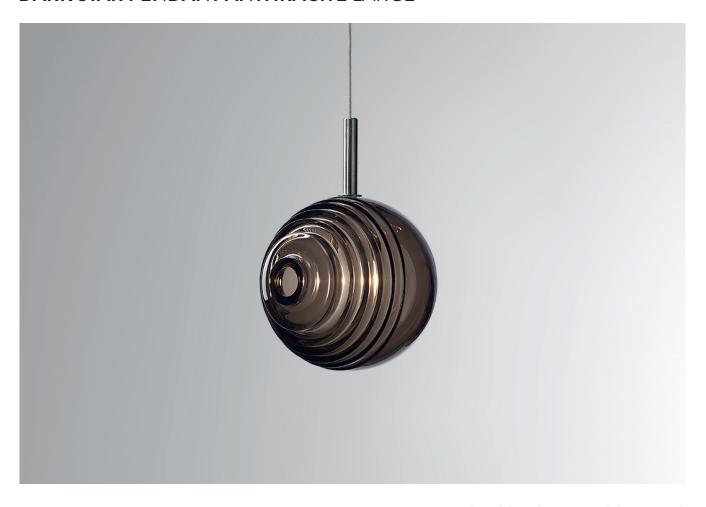

## **DARK STAR PENDANT ANTHRACITE LARGE**

PRODUCT CODE PL420L

CATEGORY: CHANDELIERS & PENDANTS

**DIMENSIONS** 

## **DARK STAR PENDANT ANTHRACITE LARGE**

| LAMP TYPE              | USA<br>1 x 40W (Max) E27 LED                                                                                                                                                                                                                                                                                                |
|------------------------|-----------------------------------------------------------------------------------------------------------------------------------------------------------------------------------------------------------------------------------------------------------------------------------------------------------------------------|
| SIZE & SIMILAR OPTIONS | Bright Star Pendant, Small, Gold (PL417S), Bright Star Pendant, Large, Gold (PL417L), Bright Star Pendant, Small, Anthracite (PL418S), Bright Star Pendant, Large, Anthracite (PL418L), Dark Star Pendant, Small, Gold (PL419S), Dark Star Pendant, Large, Gold (PL419L) and Dark Star Pendant, Small, Anthracite (PL420S). |
| WEIGHT                 | 3lb 5oz                                                                                                                                                                                                                                                                                                                     |