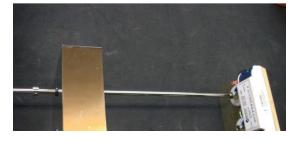

3. Screw the pendant rods into the lamp body. ATTENTION: Red marked side of the canopy must be connected to the hole in the screen, where the black ring is.

4. Attach the light to the ceiling. (Easier with an assistant.)

6. Push up canopy with adjusting rings and counter.

5. Make the electrical connection. (Only by electricians.)