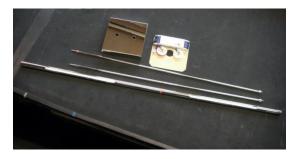

### INSTALLATION INSTRUCTIONS

1. Lay out the lamp parts on the floor.

2. Pendulum poles through the canopy into the Screw in the ceiling mounting rail. Counter with Allen screw. ATTENTION: Red marked side of the canopy must be connected to the hole in the screen, where the black ring is. PEN 100 consists of: 1 x ceiling - mounting rail (incl. Arditi LED control gear) 1 x Canopy 2 x sway bars 1 x lamp body (contains 2 x LED Line 150)