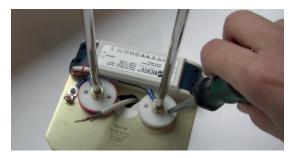

6. Push up canopy with adjusting rings and counter.

5. Make the electrical connection. (Only by electricians.)