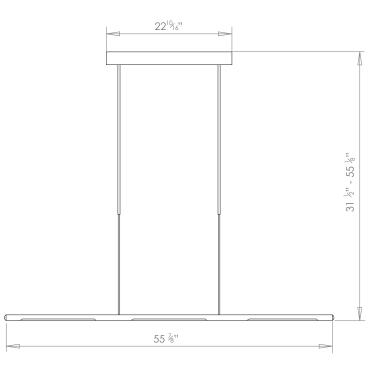

## PEN ADJUSTABLE PENDANT LAMP LARGE



### PRODUCT CODE PL423L

CATEGORY: CHANDELIERS & PENDANTS

### DIMENSIONS





PRODUCT CODE PL423L

CATEGORY: CHANDELIERS & PENDANTS

# PEN ADJUSTABLE PENDANT LAMP LARGE

| LAMP TYPE                                   | USA<br>3 x LED-Line 150 (Incl.)                                                                                                                                                                                                                                                                                  |
|---------------------------------------------|--------------------------------------------------------------------------------------------------------------------------------------------------------------------------------------------------------------------------------------------------------------------------------------------------------------