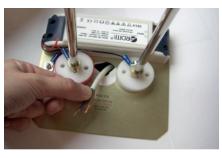

6. Push up canopy with adjusting rings and counter.

5. Make the electrical connection. (Only by electricians.)