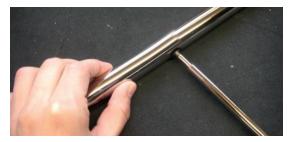

3. Screw the pendant rods into the lamp body. ATTENTION: Red marked side of the canopy must be connected to the hole in the screen, where the black ring is.

4. Attach the light to the ceiling. (Easier with an assistant.)