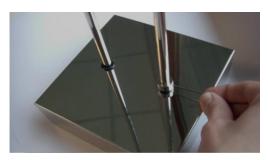

### INSTALLATION INSTRUCTIONS

1. Lay out the lamp parts on the floor.

2. Pendulum poles through the canopy into the Screw in the ceiling mounting rail. Counter with Allen screw. ATTENTION: Red marked side of the canopy must be connected to the hole in the screen, where the black ring is. PEN 100 consists of: 1 x ceiling - mounting rail (incl. Arditi LED control gear) 1 x Canopy 2 x sway bars 1 x lamp body (contains 2 x LED Line 150)