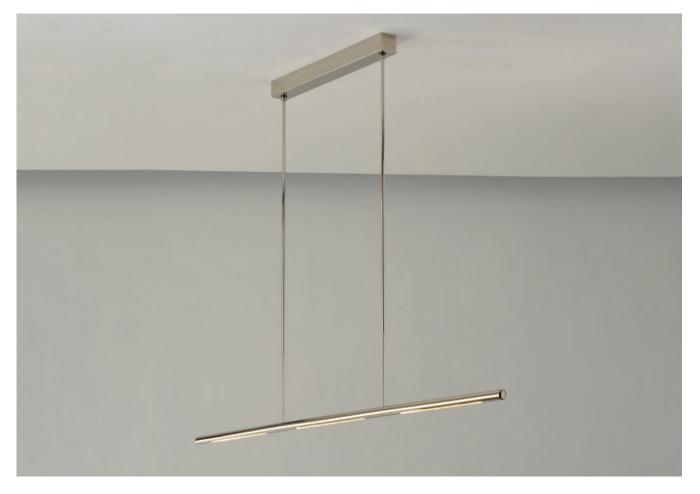

## PEN ADJUSTABLE PENDANT LAMP LARGE

### PRODUCT CODE PL423L

CATEGORY: CHANDELIERS & PENDANTS

# PEN ADJUSTABLE PENDANT LAMP LARGE

| LAMP TYPE                                   | USA<br>3 x LED-Line 150 (Incl.)                                                                                                                                                                                                                                                                                  |
|---------------------------------------------|------------------------------------------------------------------------------------------------------------------------------------------------------------------------------------------------------------------------------------------------------------------------------------------------------------------|
| FINISH OPTIONS                              | Brass Polished Lacquered, Brass Brushed Lacquered, Chrome, Nickel Polished (shown) and Nickel Matte.                                                                                                                                                                                                             |
| SIZE & SIMILAR OPTIONS                      | Pen Adjustable Pendant Lamp Small (PL423S) and Pen Adjustable Pendant Lamp Medium (PL423M).                                                                                                                                                                                                                      |
| WEIGHT                                      | 8lb 4oz                                                                                                                                                                                                                                                                                                          |
| ADDITIONAL<br>INFORMATION                   | 120 V bulbs not included.                                                                                                                                                                                                                                                                                        |
| CLEANING AND<br>MAINTENANCE<br>INSTRUCTIONS | Metalwork:<br>We recommend a light polish with a non-abrasive lint free cloth. Do not use any metal<br>cleaning products on the fixture as it can remove the finish entirely. Unlacquered brass<br>finish will patinate slowly over time and can be brightened to brass by the use of a brass<br>cleaning agent. |