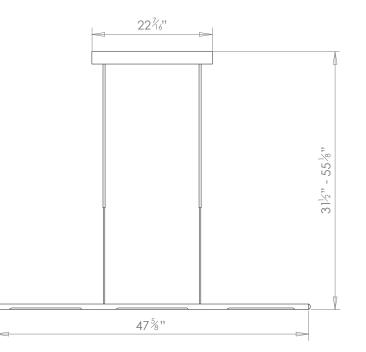

### PEN ADJUSTABLE PENDANT LAMP MEDIUM



#### PRODUCT CODE PL423M

CATEGORY: CHANDELIERS & PENDANTS

#### DIMENSIONS





PRODUCT CODE PL423M

**CATEGORY: CHANDELIERS & PENDANTS** 

# PEN ADJUSTABLE PENDANT LAMP MEDIUM

| LAMP TYPE                                   | USA<br>3 x LED-Line 150 (Incl.)                                                                                                                                                                                                                                                                                  |
|---------------------------------------------|--------------------------------------------------------------------------------------------------------------------------------------------------------------------------------------------------------------------------------------------------------------------------------------------------------