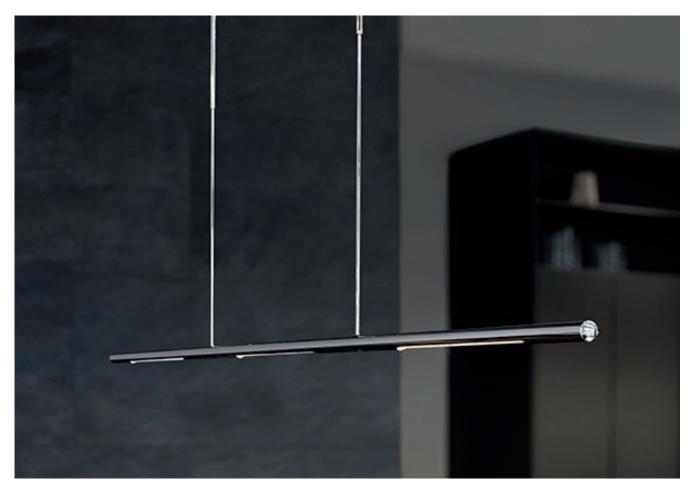

### PEN ADJUSTABLE PENDANT LAMP MEDIUM

# PEN ADJUSTABLE PENDANT LAMP MEDIUM

| LAMP TYPE                                   | USA<br>3 x LED-Line 150 (Incl.)                                                                                                                                                                                                                                                                                  |
|---------------------------------------------|------------------------------------------------------------------------------------------------------------------------------------------------------------------------------------------------------------------------------------------------------------------------------------------------------------------|
| FINISH OPTIONS                              | Brass Polished Lacquered, Brass Brushed Lacquered, Chrome, Nickel Polished (shown) and Nickel Matte.                                                                                                                                                                                                             |
| SIZE & SIMILAR OPTIONS                      | Pen Adjustable Pendant Lamp Small (PL423S) and Pen Adjustable Pendant Lamp Large (PL423L).                                                                                                                                                                                                                       |
| WEIGHT                                      | 7lb 8oz                                                                                                                                                                                                                                                                                                          |
| ADDITIONAL<br>INFORMATION                   | 120 V bulbs not included.                                                                                                                                                                                                                                                                                        |
| CLEANING AND<br>MAINTENANCE<br>INSTRUCTIONS | Metalwork:<br>We recommend a light polish with a non-abrasive lint free cloth. Do not use any metal<br>cleaning products on the fixture as it can remove the finish entirely. Unlacquered brass<br>finish will patinate slowly over time and can be brightened to brass by the use of a brass<br>cleaning agent. |