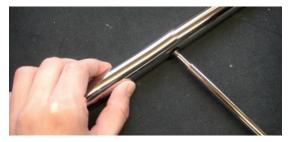

3. Screw the pendant rods into the lamp body. ATTENTION: Red marked side of the canopy must be connected to the hole in the screen, where the black ring is.

4. Attach the light to the ceiling. (Easier with an assistant.)