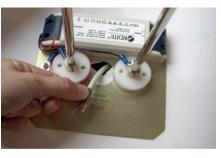

6. Push up canopy with adjusting rings and counter.

5. Make the electrical connection. (Only by electricians.)