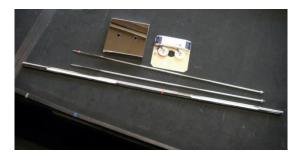

# INSTALLATION INSTRUCTIONS

1. Lay out the lamp parts on the floor.

2. Pendulum poles through the canopy into the Screw in the ceiling mounting rail. Counter with Allen screw. ATTENTION: Red marked side of the canopy must be connected to the hole in the screen, where the black ring is. PEN 100 consists of: 1 x ceiling - mounting rail (incl. Arditi LED control gear) 1 x Canopy 2 x sway bars 1 x lamp body (contains 2 x LED Line 150)