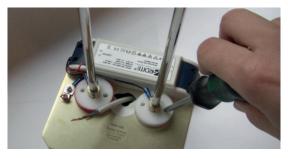

6. Push up canopy with adjusting rings and counter.

5. Make the electrical connection. (Only by electricians.)