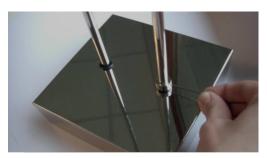

# INSTALLATION INSTRUCTIONS

1. Lay out the lamp parts on the floor.

2. Pendulum poles through the canopy into the Screw in the ceiling mounting rail. Counter with Allen screw. ATTENTION: Red marked side of the canopy must be connected to the hole in the screen, where the black ring is. PEN 100 consists of: 1 x ceiling - mounting rail (incl. Arditi LED control gear) 1 x Canopy 2 x sway bars 1 x lamp body (contains 2 x LED Line 150)