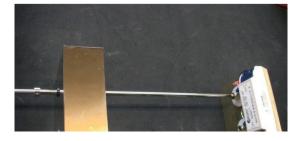

3. Screw the pendant rods into the lamp body. ATTENTION: Red marked side of the canopy must be connected to the hole in the screen, where the black ring is.

4. Attach the light to the ceiling. (Easier with an assistant.)

6. Push up canopy with adjusting rings and counter.

5. Make the electrical connection. (Only by electricians.)