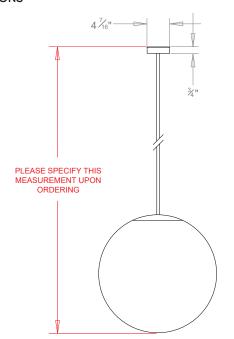

### **DIMENSIONS**

## **LOLLIPOP GLOBE LARGE**

| LAMP TYPE                                   | USA<br>1x 60W (Max) E26 General Service                                                                                                                                                                                                                                                                                                                                               |
|---------------------------------------------|---------------------------------------------------------------------------------------------------------------------------------------------------------------------------------------------------------------------------------------------------------------------------------------------------------------------------------------------------------------------------------------|
| FINISH OPTIONS                              | Chrome, Nickel Polished and White (shown).                                                                                                                                                                                                                                                                                                                                            |
| SIZE & SIMILAR OPTIONS                      | Lollipop Globe Extra Large (PL424XL).                                                                                                                                                                                                                                                                                                                                                 |
| WEIGHT                                      | 17lb 10oz                                                                                                                                                                                                                                                                                                                                                                             |
| ACCREDITATION                               | This product is UL certificated.                                                                                                                                                                                                                                                                                                                                                      |
| ADDITIONAL<br>INFORMATION                   | Please specify total drop from the ceiling to the bottom of the globe. Minimum overall drop from the ceiling to the bottom of the globe 18".                                                                                                                                                                                                                                          |
| CLEANING AND<br>MAINTENANCE<br>INSTRUCTIONS | Glass: Remove the glass where it is safe to do so. The glass then can be cleaned with a glass cleaner and a lint free cloth. Do not spray glass cleaner directly on the glass or fixture as it could affect the metal finish. Ensure the light is switched off and take care not to pull the flex or allow water to come into contact with the electrical components. Regular dusting |