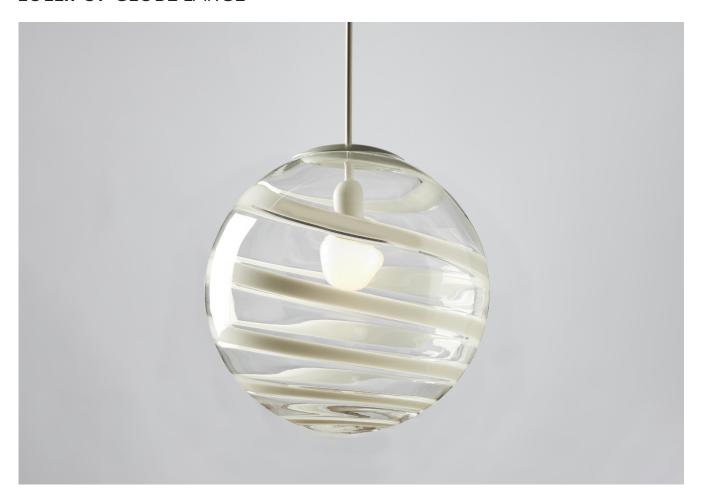

## **LOLLIPOP GLOBE LARGE**

PRODUCT CODE PL424L

CATEGORY: CHANDELIERS & PENDANTS

## **LOLLIPOP GLOBE LARGE**

| LAMP TYPE                                   | USA<br>1x 60W (Max) E26 General Service                                                                                                                                                                                                                                                                                                                                               |
|---------------------------------------------|---------------------------------------------------------------------------------------------------------------------------------------------------------------------------------------------------------------------------------------------------------------------------------------------------------------------------------------------------------------------------------------|
| FINISH OPTIONS                              | Chrome, Nickel Polished and White (shown).                                                                                                                                                                                                                                                                                                                                            |
| SIZE & SIMILAR OPTIONS                      | Lollipop Globe Extra Large (PL424XL).                                                                                                                                                                                                                                                                                                                                                 |
| WEIGHT                                      | 17lb 10oz                                                                                                                                                                                                                                                                                                                                                                             |
| ACCREDITATION                               | This product is UL certificated.                                                                                                                                                                                                                                                                                                                                                      |
| ADDITIONAL<br>INFORMATION                   | Please specify total drop from the ceiling to the bottom of the globe. Minimum overall drop from the ceiling to the bottom of the globe 18".                                                                                                                                                                                                                                          |
| CLEANING AND<br>MAINTENANCE<br>INSTRUCTIONS | Glass: Remove the glass where it is safe to do so. The glass then can be cleaned with a glass cleaner and a lint free cloth. Do not spray glass cleaner directly on the glass or fixture as it could affect the metal finish. Ensure the light is switched off and take care not to pull the flex or allow water to come into contact with the electrical components. Regular dusting |