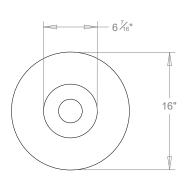

### **DIMENSIONS**

## **LOLLIPOP GLOBE LARGE**

| LAMP TYPE                                   | USA<br>1x 60W (Max) E26 General Service                                                                                                                                                                                                                                                                                                                                               |
|---------------------------------------------|---------------------------------------------------------------------------------------------------------------------------------------------------------------------------------------------------------------------------------------------------------------------------------------------------------------------------------------------------------------------------------------|
| FINISH OPTIONS                              | Chrome, Nickel Polished and White (shown).                                                                                                                                                                                                                                                                                                                                            |
| SIZE & SIMILAR OPTIONS                      | Lollipop Globe Extra Large (PL424XL).                                                                                                                                                                                                                                                                                                                                                 |
| WEIGHT                                      | 17lb 10oz                                                                                                                                                                                                                                                                                                                                                                             |
| ACCREDITATION                               | This product is UL certificated.                                                                                                                                                                                                                                                                                                                                                      |
| ADDITIONAL<br>INFORMATION                   | Please specify total drop from the ceiling to the bottom of the globe. Minimum overall drop from the ceiling to the bottom of the globe 18".                                                                                                                                                                                                                                          |
| CLEANING AND<br>MAINTENANCE<br>INSTRUCTIONS | Glass: Remove the glass where it is safe to do so. The glass then can be cleaned with a glass cleaner and a lint free cloth. Do not spray glass cleaner directly on the glass or fixture as it could affect the metal finish. Ensure the light is switched off and take care not to pull the flex or allow water to come into contact with the electrical components. Regular dusting |