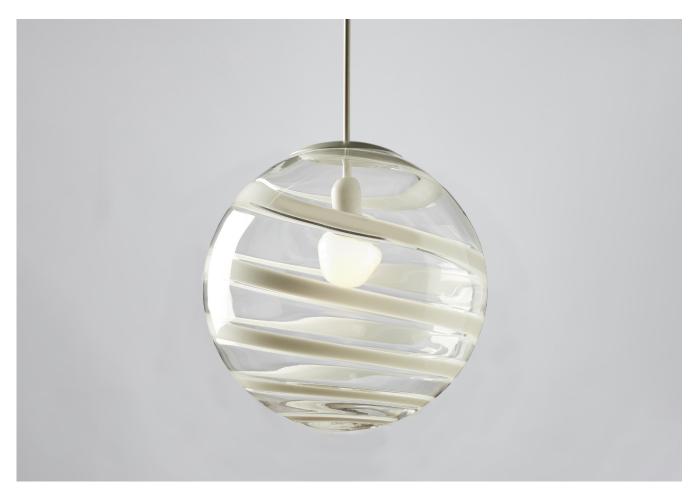

# **LOLLIPOP GLOBE** EXTRA LARGE

## **LOLLIPOP GLOBE EXTRA LARGE**

| LAMP TYPE                                   | USA<br>1x 60W (Max) E26 General Service                                                                                                                                                                                                                                                                                                                                                                                                          |
|---------------------------------------------|--------------------------------------------------------------------------------------------------------------------------------------------------------------------------------------------------------------------------------------------------------------------------------------------------------------------------------------------------------------------------------------------------------------------------------------------------|
| FINISH OPTIONS                              | Chrome, Nickel Polished and White (shown).                                                                                                                                                                                                                                                                                                                                                                                                       |
| SIZE & SIMILAR OPTIONS                      | Lollipop Globe Large (PL424L).                                                                                                                                                                                                                                                                                                                                                                                                                   |
| WEIGHT                                      | 22lb                                                                                                                                                                                                                                                                                                                                                                                                                                             |
| ACCREDITATION                               | This product is UL certificated.                                                                                                                                                                                                                                                                                                                                                                                                                 |
| ADDITIONAL<br>INFORMATION                   | Please specify total drop from ceiling to the bottom of the globe. Minimum overall drop from the ceiling to the bottom of the globe 26".                                                                                                                                                                                                                                                                                                         |
| CLEANING AND<br>MAINTENANCE<br>INSTRUCTIONS | Glass: Remove the glass where it is safe to do so. The glass then can be cleaned with a glass cleaner and a lint free cloth. Do not spray glass cleaner directly on the glass or fixture as it could affect the metal finish. Ensure the light is switched off and take care not to pull the flex or allow water to come into contact with the electrical components. Regular dusting with a feather duster will also help keep the glass clean. |