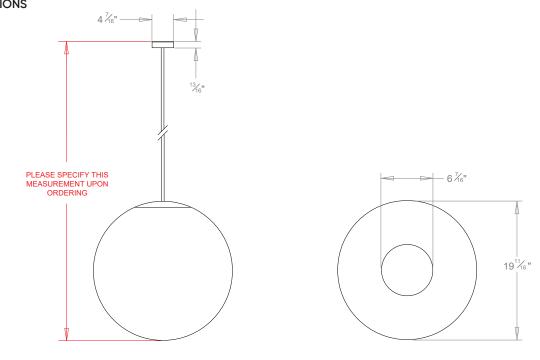

### **DIMENSIONS**

## **LOLLIPOP GLOBE EXTRA LARGE**

| LAMP TYPE                                   | USA<br>1x 60W (Max) E26 General Service                                                                                                                                                                                                                                                                                                                                                                                                          |
|---------------------------------------------|--------------------------------------------------------------------------------------------------------------------------------------------------------------------------------------------------------------------------------------------------------------------------------------------------------------------------------------------------------------------------------------------------------------------------------------------------|
| FINISH OPTIONS                              | Chrome, Nickel Polished and White (shown).                                                                                                                                                                                                                                                                                                                                                                                                       |
| SIZE & SIMILAR OPTIONS                      | Lollipop Globe Large (PL424L).                                                                                                                                                                                                                                                                                                                                                                                                                   |
| WEIGHT                                      | 22lb                                                                                                                                                                                                                                                                                                                                                                                                                                             |
| ACCREDITATION                               | This product is UL certificated.                                                                                                                                                                                                                                                                                                                                                                                                                 |
| ADDITIONAL<br>INFORMATION                   | Please specify total drop from ceiling to the bottom of the globe. Minimum overall drop from the ceiling to the bottom of the globe 26".                                                                                                                                                                                                                                                                                                         |
| CLEANING AND<br>MAINTENANCE<br>INSTRUCTIONS | Glass: Remove the glass where it is safe to do so. The glass then can be cleaned with a glass cleaner and a lint free cloth. Do not spray glass cleaner directly on the glass or fixture as it could affect the metal finish. Ensure the light is switched off and take care not to pull the flex or allow water to come into contact with the electrical components. Regular dusting with a feather duster will also help keep the glass clean. |