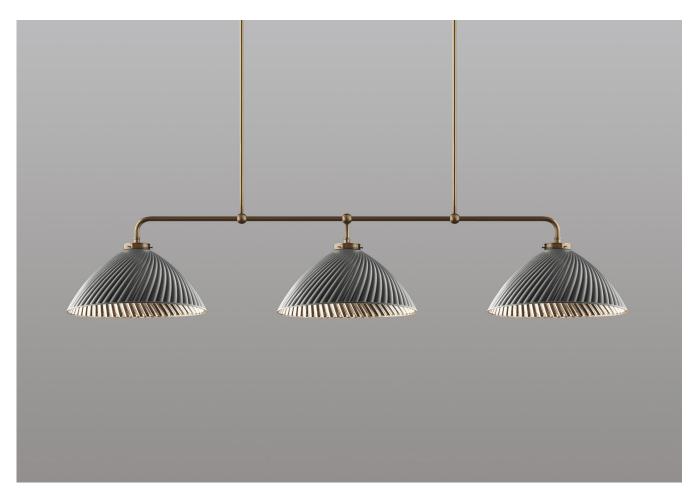

## TIBER TRIPLE PENDANT ON ROD LARGE

# TIBER TRIPLE PENDANT ON ROD LARGE

cleaning agent.

| LAMP TYPE                                   | USA<br>3 x 60W (Max) E26 Golfball                                                                                                                                                                                                                                                                       |
|---------------------------------------------|---------------------------------------------------------------------------------------------------------------------------------------------------------------------------------------------------------------------------------------------------------------------------------------------------------|
| FINISH OPTIONS                              | Brass Polished Lacquered, Brass Polished Unlacquered, Antique Brass (shown), Bronze, Chrome, Nickel Polished and Nickel Matte.                                                                                                                                                                          |
| COLOUR OPTIONS                              |                                                                                                                                                                                                                                                                                                         |
|                                             | Grey Green                                                                                                                                                                                                                                                                                              |
|                                             | * Shades can be custom painted with colours from the RAL chart available on request.                                                                                                                                                                                                                    |
| SIZE & SIMILAR OPTIONS                      | Tiber Pendant (PL134), Tiber Pendant With Gold Interior (PL135S), Tiber Wall Light (WL72), Tiber Wall Light Double (WL14), Tiber Flush Wall Mounted (WL423), Tiber Flush Ceiling Mounted (CL25), Mini Tiber Flush Mount (CL30), Mini Tiber Wall Light (WL17) and Double Tiber Pendant on a Rod (PL405). |
| ACCREDITATION                               | This product is UL certificated.                                                                                                                                                                                                                                                                        |
| ADDITIONAL<br>INFORMATION                   | Please specify total drop from the ceiling to the bottom of the globe. Minimum overall drop from the ceiling to the bottom of the globe 16".                                                                                                                                                            |
| CLEANING AND<br>MAINTENANCE<br>INSTRUCTIONS | Metalwork: We recommend a light polish with a non-abrasive lint free cloth. Do not use any metal cleaning products on the fixture as it can remove the finish entirely. Unlacquered brass finish will patinate slowly over time and can be brightened to brass by the use of a brass                    |