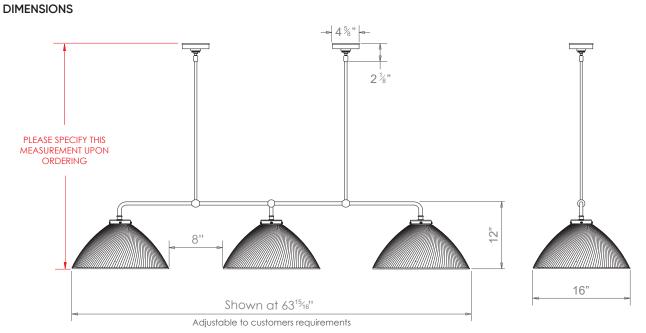

# TIBER TRIPLE PENDANT ON ROD LARGE

cleaning agent.

| LAMP TYPE                                   | USA<br>3 x 60W (Max) E26 Golfball                                                                                                                                                                                                                                                                       |
|---------------------------------------------|---------------------------------------------------------------------------------------------------------------------------------------------------------------------------------------------------------------------------------------------------------------------------------------------------------|
| FINISH OPTIONS                              | Brass Polished Lacquered, Brass Polished Unlacquered, Antique Brass (shown), Bronze, Chrome, Nickel Polished and Nickel Matte.                                                                                                                                                                          |
| COLOUR OPTIONS                              |                                                                                                                                                                                                                                                                                                         |
|                                             | Grey Green                                                                                                                                                                                                                                                                                              |
|                                             | * Shades can be custom painted with colours from the RAL chart available on request.                                                                                                                                                                                                                    |
| SIZE & SIMILAR OPTIONS                      | Tiber Pendant (PL134), Tiber Pendant With Gold Interior (PL135S), Tiber Wall Light (WL72), Tiber Wall Light Double (WL14), Tiber Flush Wall Mounted (WL423), Tiber Flush Ceiling Mounted (CL25), Mini Tiber Flush Mount (CL30), Mini Tiber Wall Light (WL17) and Double Tiber Pendant on a Rod (PL405). |
| ACCREDITATION                               | This product is UL certificated.                                                                                                                                                                                                                                                                        |
| ADDITIONAL<br>INFORMATION                   | Please specify total drop from the ceiling to the bottom of the globe. Minimum overall drop from the ceiling to the bottom of the globe 16".                                                                                                                                                            |
| CLEANING AND<br>MAINTENANCE<br>INSTRUCTIONS | Metalwork: We recommend a light polish with a non-abrasive lint free cloth. Do not use any metal cleaning products on the fixture as it can remove the finish entirely. Unlacquered brass finish will patinate slowly over time and can be brightened to brass by the use of a brass                    |