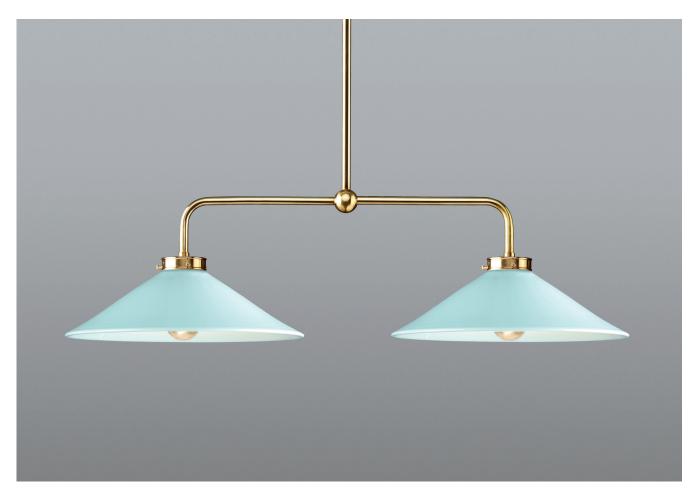

## LUCIA DOUBLE PENDANT ON ROD MEDIUM

PRODUCT CODE PL436

**CATEGORY: CHANDELIERS & PENDANTS** 

# LUCIA DOUBLE PENDANT ON ROD MEDIUM

| Brass Polished Lacquered, Brass Polished Unlacquered (shown), Antique Brass, Bronze, Chrome, Nickel Polished and Nickel Matte.                                                                                                                                                                       |
|------------------------------------------------------------------------------------------------------------------------------------------------------------------------------------------------------------------------------------------------------------------------------------------------------|
|                                                                                                                                                                                                                                                                                                      |
| Acqua Arancio Bianco Grigio Naturale Naval Nero Rosso Taupo                                                                                                                                                                                                                                          |
| Lucia Pendant (PL300), Lucia Wall Light (WL300), Lucia L Bracket Wall Light (WL301), Lucia Rise And Fall Pendant (PL321) and Lucia Double Rise and Fall (PL438).                                                                                                                                     |
| 11lb 7oz                                                                                                                                                                                                                                                                                             |
| Please specify total drop from ceiling to the bottom. Minimum overall drop from the ceiling to the bottom 22".                                                                                                                                                                                       |
| Metalwork: We recommend a light polish with a non-abrasive lint free cloth. Do not use any metal cleaning products on the fixture as it can remove the finish entirely. Unlacquered brass finish will patinate slowly over time and can be brightened to brass by the use of a brass cleaning agent. |
|                                                                                                                                                                                                                                                                                                      |