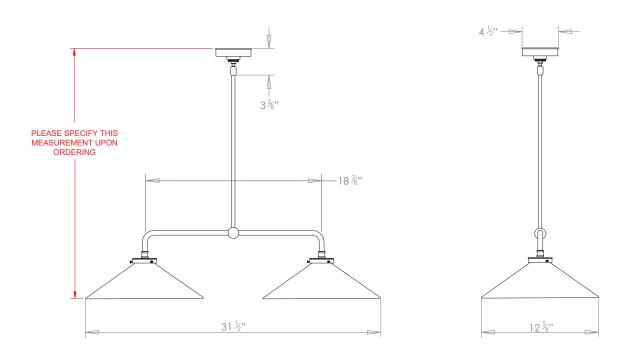

### **DIMENSIONS**

# LUCIA DOUBLE PENDANT ON ROD MEDIUM

| Brass Polished Lacquered, Brass Polished Unlacquered (shown), Antique Brass, Bronze, Chrome, Nickel Polished and Nickel Matte.                                                                                                                                                                       |
|------------------------------------------------------------------------------------------------------------------------------------------------------------------------------------------------------------------------------------------------------------------------------------------------------|
|                                                                                                                                                                                                                                                                                                      |
| Acqua Arancio Bianco Grigio Naturale Naval Nero Rosso Taupo                                                                                                                                                                                                                                          |
| Lucia Pendant (PL300), Lucia Wall Light (WL300), Lucia L Bracket Wall Light (WL301), Lucia Rise And Fall Pendant (PL321) and Lucia Double Rise and Fall (PL438).                                                                                                                                     |
| 11lb 7oz                                                                                                                                                                                                                                                                                             |
| Please specify total drop from ceiling to the bottom. Minimum overall drop from the ceiling to the bottom 22".                                                                                                                                                                                       |
| Metalwork: We recommend a light polish with a non-abrasive lint free cloth. Do not use any metal cleaning products on the fixture as it can remove the finish entirely. Unlacquered brass finish will patinate slowly over time and can be brightened to brass by the use of a brass cleaning agent. |
|                                                                                                                                                                                                                                                                                                      |