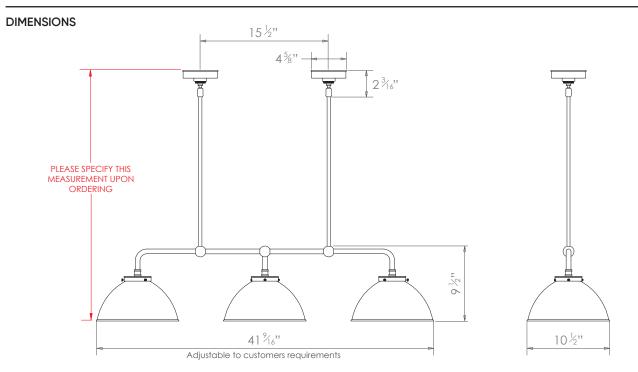

## ALABASTER TRIPLE PENDANT ON ROD

| LAMP TYPE                                   | <b>USA</b><br>3 x 60W (Max) E26 General Service                                                                                                                                                                                                                                                                  |
|---------------------------------------------|------------------------------------------------------------------------------------------------------------------------------------------------------------------------------------------------------------------------------------------------------------------------------------------------------------------|
| FINISH OPTIONS                              | Brass Polished Lacquered, Brass Polished Unlacquered, Antique Brass (shown), Bronze,<br>Chrome, Nickel Polished and Nickel Matte.                                                                                                                                                                                |
| SIZE & SIMILAR OPTIONS                      | Alabaster Bowl (PL74), Betty Alabaster Pendant (PL20), Tiber Double Pendant on a Rod (PL405), Tiber Triple Pnedant on a Rod (PL428).                                                                                                                                                                             |
| WEIGHT                                      | 28lb 11oz                                                                                                                                                                                                                                                                                                        |
| ADDITIONAL<br>INFORMATION                   | Please specify total drop from the ceiling to the bottom of the globe. Minimum overall drop from the ceiling to the bottom of the globe 16". Alabaster is a natural material so each piece is unique and has small variations.                                                                                   |
| CLEANING AND<br>MAINTENANCE<br>INSTRUCTIONS | Alabaster:<br>Alabaster is a very fragile material and it must be treated with great care. Clean with<br>a barely damp cloth, never a wet cloth or do not use any form of liquid on this natural<br>material as this could cause marks or staining.                                                              |
|                                             | Metalwork:<br>We recommend a light polish with a non-abrasive lint free cloth. Do not use any metal<br>cleaning products on the fixture as it can remove the finish entirely. Unlacquered brass<br>finish will patinate slowly over time and can be brightened to brass by the use of a brass<br>cleaning agent. |