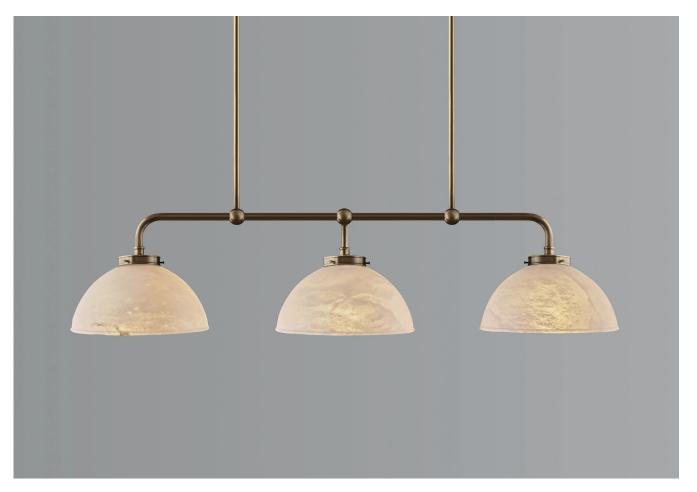

## ALABASTER TRIPLE PENDANT ON ROD

PRODUCT CODE PL444

**CATEGORY: CHANDELIERS & PENDANTS** 

\*The electrical cable will exit from one side of the fixture.

PRODUCT CODE PL444

**CATEGORY: CHANDELIERS & PENDANTS** 