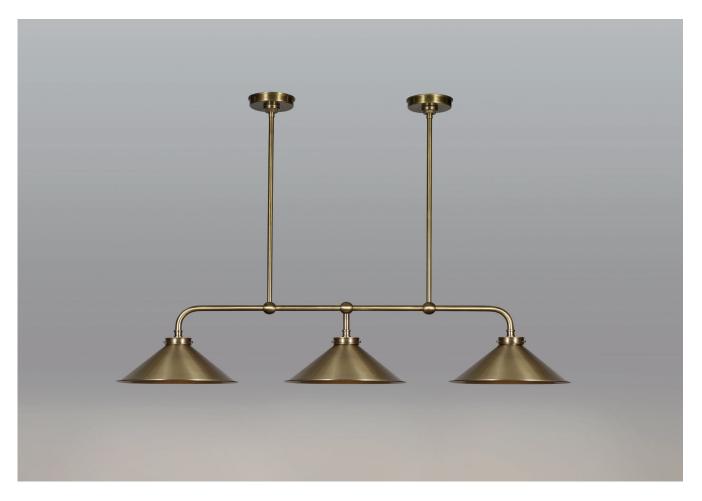

# LEILA BRASS TRIPLE PENDANT ON ROD MEDIUM

# LEILA BRASS TRIPLE PENDANT ON ROD MEDIUM

| LAMP TYPE                                   | USA<br>3 x 60W (Max) E26 General Service                                                                                                                                                                                                                                                             |
|---------------------------------------------|------------------------------------------------------------------------------------------------------------------------------------------------------------------------------------------------------------------------------------------------------------------------------------------------------|
| FINISH OPTIONS                              | Brass Polished Unlacquered, Antique Brass (shown), Bronze, Chrome, Nickel Polished and Nickel Matte.                                                                                                                                                                                                 |
| SIZE & SIMILAR OPTIONS                      | Leila Brass Wall Light (WL430), Leila Brass Pendant, Small (PL340S), Leila Brass Pendant Medium (PL340M) and Leila Brass Pendant, Large (PL340L0.                                                                                                                                                    |
| WEIGHT                                      | 28lb 11oz                                                                                                                                                                                                                                                                                            |
| ADDITIONAL<br>INFORMATION                   | Please specify total drop from the ceiling to the bottom of the light. Minimum overall drop from the ceiling to the bottom of the light 15 3/4".                                                                                                                                                     |
| CLEANING AND<br>MAINTENANCE<br>INSTRUCTIONS | Metalwork: We recommend a light polish with a non-abrasive lint free cloth. Do not use any metal cleaning products on the fixture as it can remove the finish entirely. Unlacquered brass finish will patinate slowly over time and can be brightened to brass by the use of a brass cleaning agent. |