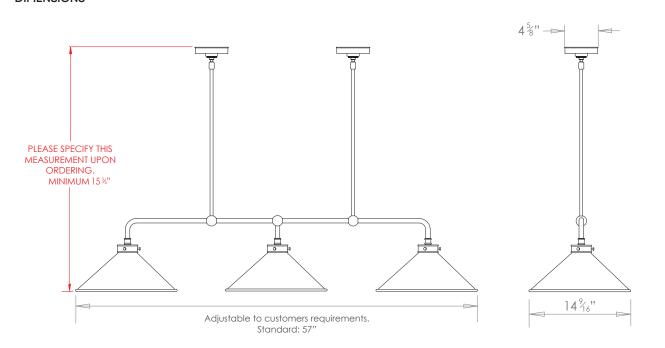

## **DIMENSIONS**

### PRODUCT CODE PL446M

#### **CATEGORY: CHANDELIERS & PENDANTS**