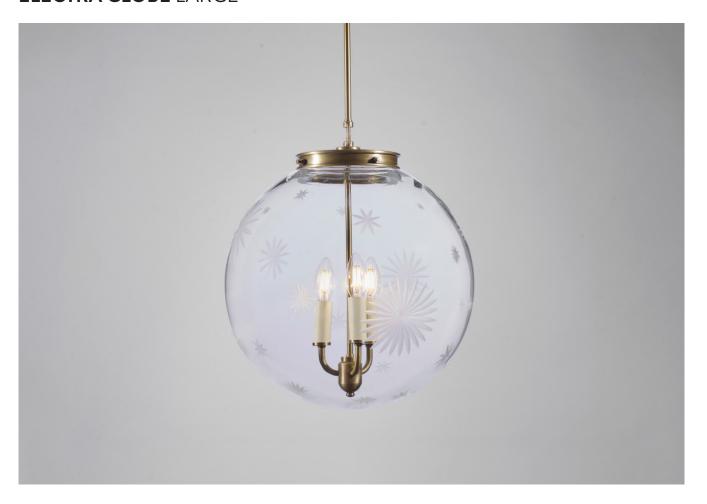

## **ELECTRA GLOBE LARGE**

PRODUCT CODE PL447L

CATEGORY: CHANDELIERS & PENDANTS

# **ELECTRA GLOBE LARGE**

| LAMP TYPE                                   | USA<br>3 x 40W (Max) E12 Candelabra                                                                                                                                                                                                                                                                                                                                                                                                              |
|---------------------------------------------|--------------------------------------------------------------------------------------------------------------------------------------------------------------------------------------------------------------------------------------------------------------------------------------------------------------------------------------------------------------------------------------------------------------------------------------------------|
| FINISH OPTIONS                              | Brass Polished Lacquered, Brass Polished Unlacquered, Antique Brass, Bronze, Chrome, Nickel Polished and Nickel Matte.                                                                                                                                                                                                                                                                                                                           |
| WEIGHT                                      | 14lb 5oz                                                                                                                                                                                                                                                                                                                                                                                                                                         |
| ACCREDITATION                               | This product is UL certificated.                                                                                                                                                                                                                                                                                                                                                                                                                 |
| ADDITIONAL INFORMATION                      | Please specify total drop from the ceiling to the bottom of the globe. Minimum overall drop from the ceiling to the bottom of the globe 21".                                                                                                                                                                                                                                                                                                     |
| CLEANING AND<br>MAINTENANCE<br>INSTRUCTIONS | Glass: Remove the glass where it is safe to do so. The glass then can be cleaned with a glass cleaner and a lint free cloth. Do not spray glass cleaner directly on the glass or fixture as it could affect the metal finish. Ensure the light is switched off and take care not to pull the flex or allow water to come into contact with the electrical components. Regular dusting with a feather duster will also help keep the glass clean. |
|                                             | Metalwork:                                                                                                                                                                                                                                                                                                                                                                                                                                       |