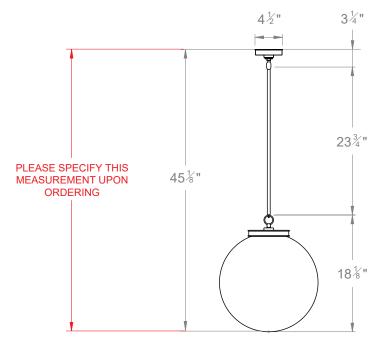

## **DIMENSIONS**

# **ELECTRA GLOBE LARGE**

| LAMP TYPE                                   | USA<br>3 x 40W (Max) E12 Candelabra                                                                                                                                                                                                                                                                                                                                                                                                              |
|---------------------------------------------|--------------------------------------------------------------------------------------------------------------------------------------------------------------------------------------------------------------------------------------------------------------------------------------------------------------------------------------------------------------------------------------------------------------------------------------------------|
| FINISH OPTIONS                              | Brass Polished Lacquered, Brass Polished Unlacquered, Antique Brass, Bronze, Chrome, Nickel Polished and Nickel Matte.                                                                                                                                                                                                                                                                                                                           |
| WEIGHT                                      | 14lb 5oz                                                                                                                                                                                                                                                                                                                                                                                                                                         |
| ACCREDITATION                               | This product is UL certificated.                                                                                                                                                                                                                                                                                                                                                                                                                 |
| ADDITIONAL INFORMATION                      | Please specify total drop from the ceiling to the bottom of the globe. Minimum overall drop from the ceiling to the bottom of the globe 21".                                                                                                                                                                                                                                                                                                     |
| CLEANING AND<br>MAINTENANCE<br>INSTRUCTIONS | Glass: Remove the glass where it is safe to do so. The glass then can be cleaned with a glass cleaner and a lint free cloth. Do not spray glass cleaner directly on the glass or fixture as it could affect the metal finish. Ensure the light is switched off and take care not to pull the flex or allow water to come into contact with the electrical components. Regular dusting with a feather duster will also help keep the glass clean. |
|                                             | Metalwork:                                                                                                                                                                                                                                                                                                                                                                                                                                       |