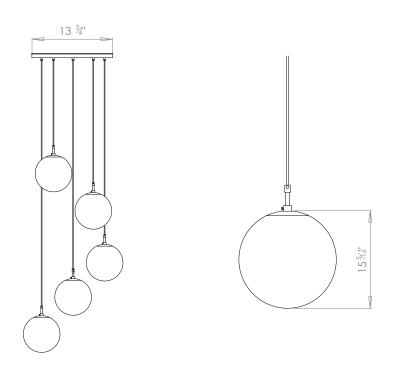

## DIMENSIONS

PRODUCT CODE PL448

# PAOLA PALANTIR 5 LIGHT CLUSTER 150MM

| LAMP TYPE                                   | <b>USA</b><br>5 x 40W (Max) E12 Golfball                                                                                                                                                                                                                                                                                                                                                                                                                        |
|---------------------------------------------|-----------------------------------------------------------------------------------------------------------------------------------------------------------------------------------------------------------------------------------------------------------------------------------------------------------------------------------------------------------------------------------------------------------------------------------------------------------------|
| FINISH OPTIONS                              | Brass Polished Lacquered, Brass Polished Unlacquered, Antique Brass, Bronze, Chrome,<br>Nickel Polished and Nickel Matte.                                                                                                                                                                                                                                                                                                                                       |
| COLOUR OPTIONS                              | Grigio Viola Clear Blu Avio Marrone Turchese                                                                                                                                                                                                                                                                                                                                                                                                                    |
| SIZE & SIMILAR OPTIONS                      | Paola Pendant (PL350), Paola Wall Light (WL401) and Paola Palantir 3 Light Cluster (PL427).                                                                                                                                                                                                                                                                                                                                                                     |
| WEIGHT                                      | 40lb 13oz                                                                                                                                                                                                                                                                                                                                                                                                                                                       |
| ADDITIONAL<br>INFORMATION                   | Please specify total drop from the ceiling to the bottom of the lowest globe. Minimum overall drop from the ceiling to the bottom of the lowest globe 63".                                                                                                                                                                                                                                                                                                      |
| CLEANING AND<br>MAINTENANCE<br>INSTRUCTIONS | Glass:<br>Remove the glass where it is safe to do so. The glass then can be cleaned with a glass<br>cleaner and a lint free cloth. Do not spray glass cleaner directly on the glass or fixture as<br>it could affect the metal finish. Ensure the light is switched off and take care not to pull the<br>flex or allow water to come into contact with the electrical components. Regular dusting<br>with a feather duster will also help keep the glass clean. |
|                                             | Metalwork:<br>We recommend a light polish with a non-abrasive lint free cloth. Do not use any metal<br>cleaning products on the fixture as it can remove the finish entirely. Unlacquered brass<br>finish will patinate slowly over time and can be brightened to brass by the use of a brass<br>cleaning agent.                                                                                                                                                |