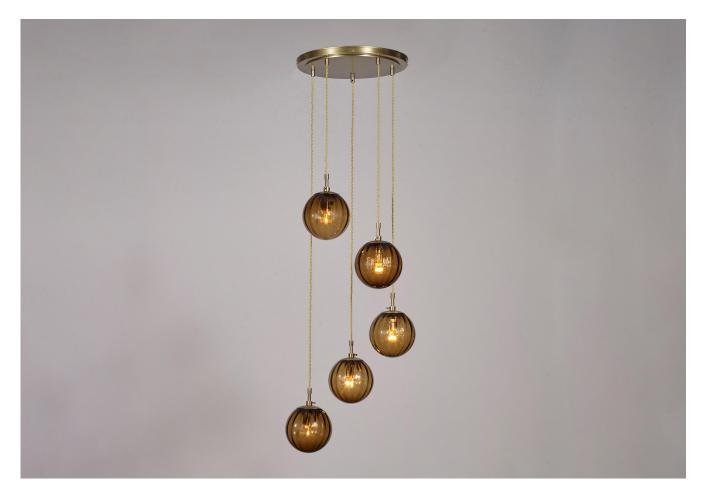

## PAOLA PALANTIR 5 LIGHT CLUSTER 150MM

# PAOLA PALANTIR 5 LIGHT CLUSTER 150MM

| LAMP TYPE                                   | <b>USA</b><br>5 x 40W (Max) E12 Golfball                                                                                                                                                                                                                                                                                                                                                                                                                        |
|---------------------------------------------|-----------------------------------------------------------------------------------------------------------------------------------------------------------------------------------------------------------------------------------------------------------------------------------------------------------------------------------------------------------------------------------------------------------------------------------------------------------------|
| FINISH OPTIONS                              | Brass Polished Lacquered, Brass Polished Unlacquered, Antique Brass, Bronze, Chrome,<br>Nickel Polished and Nickel Matte.                                                                                                                                                                                                                                                                                                                                       |
| COLOUR OPTIONS                              | Grigio Viola Clear Blu Avio Marrone Turchese                                                                                                                                                                                                                                                                                                                                                                                                                    |
| SIZE & SIMILAR OPTIONS                      | Paola Pendant (PL350), Paola Wall Light (WL401) and Paola Palantir 3 Light Cluster (PL427).                                                                                                                                                                                                                                                                                                                                                                     |
| WEIGHT                                      | 40lb 13oz                                                                                                                                                                                                                                                                                                                                                                                                                                                       |
| ADDITIONAL<br>INFORMATION                   | Please specify total drop from the ceiling to the bottom of the lowest globe. Minimum overall drop from the ceiling to the bottom of the lowest globe 63".                                                                                                                                                                                                                                                                                                      |
| CLEANING AND<br>MAINTENANCE<br>INSTRUCTIONS | Glass:<br>Remove the glass where it is safe to do so. The glass then can be cleaned with a glass<br>cleaner and a lint free cloth. Do not spray glass cleaner directly on the glass or fixture as<br>it could affect the metal finish. Ensure the light is switched off and take care not to pull the<br>flex or allow water to come into contact with the electrical components. Regular dusting<br>with a feather duster will also help keep the glass clean. |
|                                             | Metalwork:<br>We recommend a light polish with a non-abrasive lint free cloth. Do not use any metal<br>cleaning products on the fixture as it can remove the finish entirely. Unlacquered brass<br>finish will patinate slowly over time and can be brightened to brass by the use of a brass<br>cleaning agent.                                                                                                                                                |