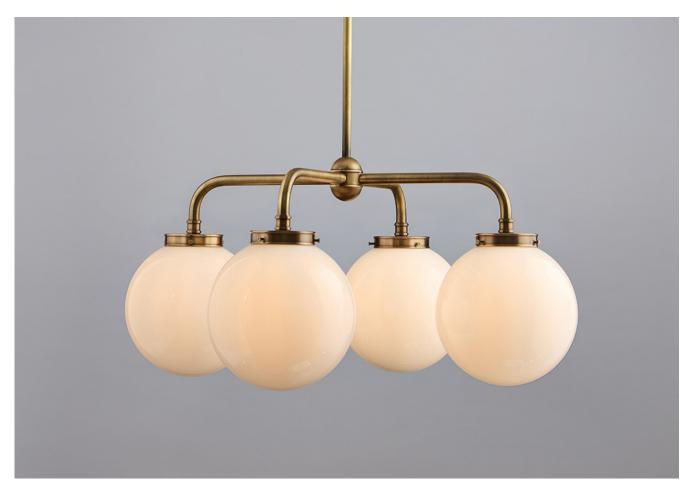

## QUADRUPLE OPAL GLOBE PENDANT

PRODUCT CODE PL456

**CATEGORY: CHANDELIERS & PENDANTS** 

PRODUCT CODE PL456

**CATEGORY: CHANDELIERS & PENDANTS** 

## QUADRUPLE OPAL GLOBE PENDANT

| LAMP TYPE                                   | <b>USA</b><br>4 x 60W (Max) E26 General Service                                                                                                                                                                                                                                                                                                                                                                                                                 |
|---------------------------------------------|-----------------------------------------------------------------------------------------------------------------------------------------------------------------------------------------------------------------------------------------------------------------------------------------------------------------------------------------------------------------------------------------------------------------------------------------------------------------|
| FINISH OPTIONS                              | Brass Polished Lacquered, Brass Polished Unlacquered, Antique Brass (shown), Bronze,<br>Chrome, Nickel Polished and Nickel Matt.                                                                                                                                                                                                                                                                                                                                |
| ADDITIONAL<br>INFORMATION                   | This fixture is supplied on a rod. Please specify total drop from the ceiling to the bottom.<br>Minimum overall drop from the ceiling to the bottom of the fixture is 14.75"                                                                                                                                                                                                                                                                                    |
| CLEANING AND<br>MAINTENANCE<br>INSTRUCTIONS | Glass:<br>Remove the glass where it is safe to do so. The glass then can be cleaned with a glass<br>cleaner and a lint free cloth. Do not spray glass cleaner directly on the glass or fixture as<br>it could affect the metal finish. Ensure the light is switched off and take care not to pull the<br>flex or allow water to come into contact with the electrical components. Regular dusting<br>with a feather duster will also help keep the glass clean. |
|                                             | Metalwork:<br>We recommend a light polish with a non-abrasive lint free cloth. Do not use any metal<br>cleaning products on the fixture as it can remove the finish entirely. Unlacquered brass<br>finish will patinate slowly over time and can be brightened to brass by the use of a brass<br>cleaning agent.                                                                                                                                                |