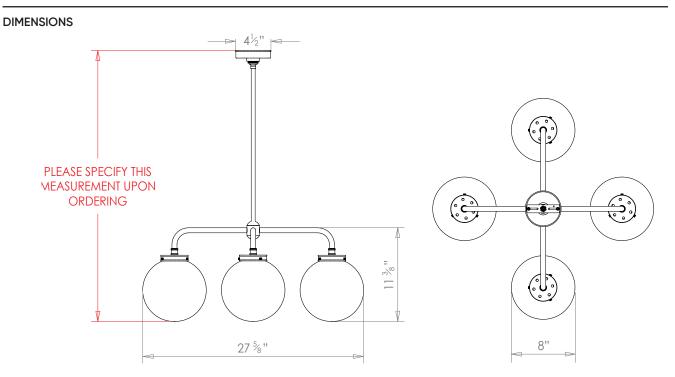

## QUADRUPLE OPAL GLOBE PENDANT

| LAMP TYPE                                   | <b>USA</b><br>4 x 60W (Max) E26 General Service                                                                                                                                                                                                                                                                                                                                                                                                                 |
|---------------------------------------------|-----------------------------------------------------------------------------------------------------------------------------------------------------------------------------------------------------------------------------------------------------------------------------------------------------------------------------------------------------------------------------------------------------------------------------------------------------------------|
| FINISH OPTIONS                              | Brass Polished Lacquered, Brass Polished Unlacquered, Antique Brass (shown), Bronze,<br>Chrome, Nickel Polished and Nickel Matt.                                                                                                                                                                                                                                                                                                                                |
| ADDITIONAL<br>INFORMATION                   | This fixture is supplied on a rod. Please specify total drop from the ceiling to the bottom.<br>Minimum overall drop from the ceiling to the bottom of the fixture is 14.75"                                                                                                                                                                                                                                                                                    |
| CLEANING AND<br>MAINTENANCE<br>INSTRUCTIONS | Glass:<br>Remove the glass where it is safe to do so. The glass then can be cleaned with a glass<br>cleaner and a lint free cloth. Do not spray glass cleaner directly on the glass or fixture as<br>it could affect the metal finish. Ensure the light is switched off and take care not to pull the<br>flex or allow water to come into contact with the electrical components. Regular dusting<br>with a feather duster will also help keep the glass clean. |
|                                             | Metalwork:<br>We recommend a light polish with a non-abrasive lint free cloth. Do not use any metal<br>cleaning products on the fixture as it can remove the finish entirely. Unlacquered brass<br>finish will patinate slowly over time and can be brightened to brass by the use of a brass<br>cleaning agent.                                                                                                                                                |