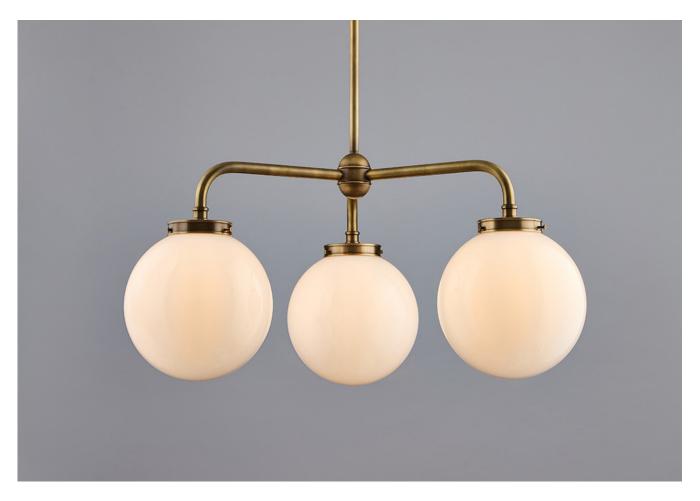

## TRIPLE OPAL GLOBE PENDANT

PRODUCT CODE PL457

**CATEGORY: CHANDELIERS & PENDANTS** 

## TRIPLE OPAL GLOBE PENDANT

cleaning agent.

| LAMP TYPE                                   | UK / EU<br>3 x 60W (Max) E26 General Service                                                                                                                                                                                                                                                                                                                                                                                                     |
|---------------------------------------------|--------------------------------------------------------------------------------------------------------------------------------------------------------------------------------------------------------------------------------------------------------------------------------------------------------------------------------------------------------------------------------------------------------------------------------------------------|
| FINISH OPTIONS                              | Brass Polished Lacquered, Brass Polished Unlacquered, Antique Brass (shown), Bronze, Chrome, Nickel Polished and Nickel Matt.                                                                                                                                                                                                                                                                                                                    |
| ADDITIONAL<br>INFORMATION                   | This fixture is supplied on a rod. Please specify total drop from the ceiling to the bottom. Minimum overall drop from the ceiling to the bottom of the fixture is 14.75"                                                                                                                                                                                                                                                                        |
| CLEANING AND<br>MAINTENANCE<br>INSTRUCTIONS | Glass: Remove the glass where it is safe to do so. The glass then can be cleaned with a glass cleaner and a lint free cloth. Do not spray glass cleaner directly on the glass or fixture as it could affect the metal finish. Ensure the light is switched off and take care not to pull the flex or allow water to come into contact with the electrical components. Regular dusting with a feather duster will also help keep the glass clean. |
|                                             | Metalwork: We recommend a light polish with a non-abrasive lint free cloth. Do not use any metal cleaning products on the fixture as it can remove the finish entirely. Unlacquered brass finish will patinate slowly over time and can be brightened to brass by the use of a brass                                                                                                                                                             |