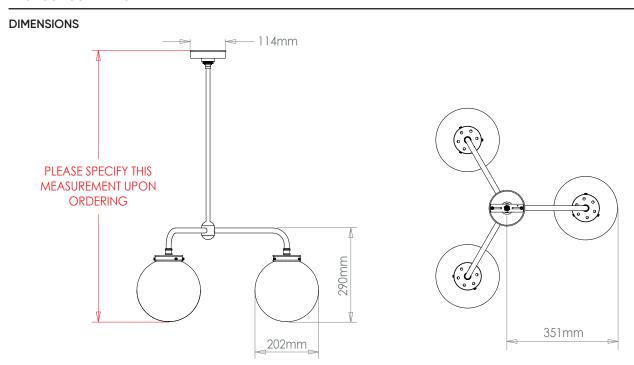

## TRIPLE OPAL GLOBE PENDANT

cleaning agent.

| LAMP TYPE                                   | UK / EU<br>3 x 60W (Max) E26 General Service                                                                                                                                                                                                                                                                                                                                                                                                     |
|---------------------------------------------|--------------------------------------------------------------------------------------------------------------------------------------------------------------------------------------------------------------------------------------------------------------------------------------------------------------------------------------------------------------------------------------------------------------------------------------------------|
| FINISH OPTIONS                              | Brass Polished Lacquered, Brass Polished Unlacquered, Antique Brass (shown), Bronze, Chrome, Nickel Polished and Nickel Matt.                                                                                                                                                                                                                                                                                                                    |
| ADDITIONAL<br>INFORMATION                   | This fixture is supplied on a rod. Please specify total drop from the ceiling to the bottom. Minimum overall drop from the ceiling to the bottom of the fixture is 14.75"                                                                                                                                                                                                                                                                        |
| CLEANING AND<br>MAINTENANCE<br>INSTRUCTIONS | Glass: Remove the glass where it is safe to do so. The glass then can be cleaned with a glass cleaner and a lint free cloth. Do not spray glass cleaner directly on the glass or fixture as it could affect the metal finish. Ensure the light is switched off and take care not to pull the flex or allow water to come into contact with the electrical components. Regular dusting with a feather duster will also help keep the glass clean. |
|                                             | Metalwork: We recommend a light polish with a non-abrasive lint free cloth. Do not use any metal cleaning products on the fixture as it can remove the finish entirely. Unlacquered brass finish will patinate slowly over time and can be brightened to brass by the use of a brass                                                                                                                                                             |