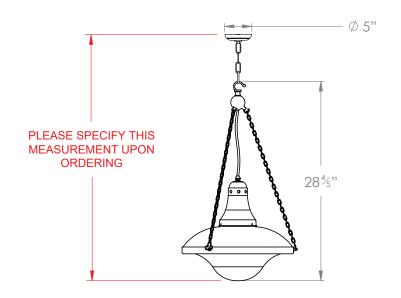

# **ROSWELL FLYING SAUCER PRISM LIGHT LARGE**

| LAMP TYPE                                   | USA<br>1 x 40w E26 General Service                                                                                                                                                                                                                                                                                                                                                                                                               |
|---------------------------------------------|--------------------------------------------------------------------------------------------------------------------------------------------------------------------------------------------------------------------------------------------------------------------------------------------------------------------------------------------------------------------------------------------------------------------------------------------------|
| FINISH OPTIONS                              | Brass Polished Lacquered, Brass Polished Unlacquered, Antique Brass, Bronze (shown), Chrome, Nickel Polished and Nickel Matte.                                                                                                                                                                                                                                                                                                                   |
| SIZE & SIMILAR OPTIONS                      | Roswell Flying Saucer Small (PL65) and Roswell Flush Fitting (CL15).                                                                                                                                                                                                                                                                                                                                                                             |
| WEIGHT                                      | 19lb 10oz                                                                                                                                                                                                                                                                                                                                                                                                                                        |
| ACCREDITATION                               | This product is UL certificated.                                                                                                                                                                                                                                                                                                                                                                                                                 |
| ADDITIONAL<br>INFORMATION                   | Please specify total drop from the ceiling to the bottom of the glass. Minimum overall drop from the ceiling to the bottom of the glass 32".                                                                                                                                                                                                                                                                                                     |
| CLEANING AND<br>MAINTENANCE<br>INSTRUCTIONS | Glass: Remove the glass where it is safe to do so. The glass then can be cleaned with a glass cleaner and a lint free cloth. Do not spray glass cleaner directly on the glass or fixture as it could affect the metal finish. Ensure the light is switched off and take care not to pull the flex or allow water to come into contact with the electrical components. Regular dusting with a feather duster will also help keep the glass clean. |