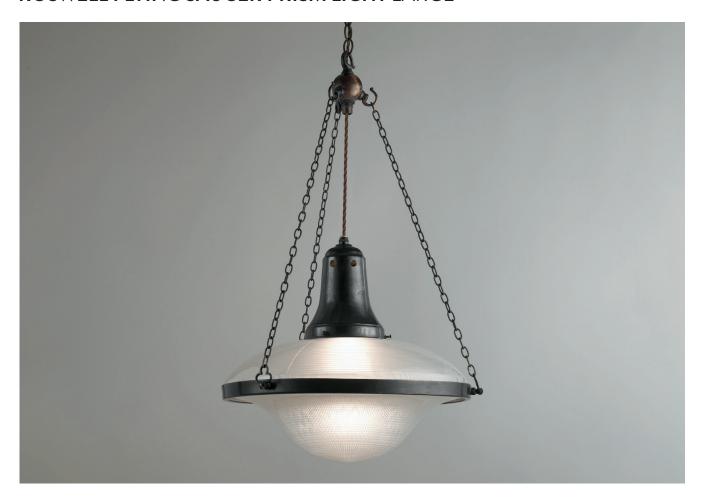

## **ROSWELL FLYING SAUCER PRISM LIGHT LARGE**

PRODUCT CODE PL65L

**CATEGORY: CHANDELIERS & PENDANTS** 

**DIMENSIONS** 

# **ROSWELL FLYING SAUCER PRISM LIGHT LARGE**

| LAMP TYPE                                   | USA<br>1 x 40w E26 General Service                                                                                                                                                                                                                                                                                                                                                                                                               |
|---------------------------------------------|--------------------------------------------------------------------------------------------------------------------------------------------------------------------------------------------------------------------------------------------------------------------------------------------------------------------------------------------------------------------------------------------------------------------------------------------------|
| FINISH OPTIONS                              | Brass Polished Lacquered, Brass Polished Unlacquered, Antique Brass, Bronze (shown), Chrome, Nickel Polished and Nickel Matte.                                                                                                                                                                                                                                                                                                                   |
| SIZE & SIMILAR OPTIONS                      | Roswell Flying Saucer Small (PL65) and Roswell Flush Fitting (CL15).                                                                                                                                                                                                                                                                                                                                                                             |
| WEIGHT                                      | 19lb 10oz                                                                                                                                                                                                                                                                                                                                                                                                                                        |
| ACCREDITATION                               | This product is UL certificated.                                                                                                                                                                                                                                                                                                                                                                                                                 |
| ADDITIONAL<br>INFORMATION                   | Please specify total drop from the ceiling to the bottom of the glass. Minimum overall drop from the ceiling to the bottom of the glass 32".                                                                                                                                                                                                                                                                                                     |
| CLEANING AND<br>MAINTENANCE<br>INSTRUCTIONS | Glass: Remove the glass where it is safe to do so. The glass then can be cleaned with a glass cleaner and a lint free cloth. Do not spray glass cleaner directly on the glass or fixture as it could affect the metal finish. Ensure the light is switched off and take care not to pull the flex or allow water to come into contact with the electrical components. Regular dusting with a feather duster will also help keep the glass clean. |