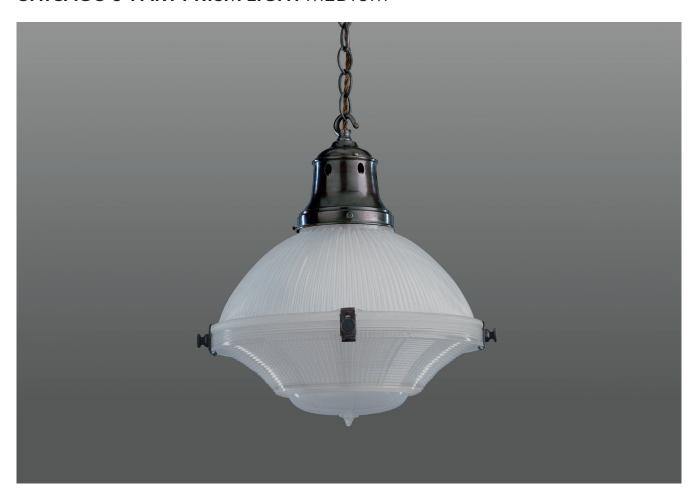

## **CHICAGO 3-PART PRISM LIGHT** MEDIUM

PRODUCT CODE PL67M

**CATEGORY: CHANDELIERS & PENDANTS** 

**DIMENSIONS** 

### **CHICAGO 3-PART PRISM LIGHT MEDIUM**

| LAMP TYPE                                   | USA<br>1 x 60W (Max) E26 General Service                                                                                                                                                                                                                                                                                                                                                                                                         |
|---------------------------------------------|--------------------------------------------------------------------------------------------------------------------------------------------------------------------------------------------------------------------------------------------------------------------------------------------------------------------------------------------------------------------------------------------------------------------------------------------------|
| FINISH OPTIONS                              | Brass Polished Lacquered, Brass Polished Unlacquered, Antique Brass, Bronze (shown), Chrome, Nickel Polished and Nickel Matte.                                                                                                                                                                                                                                                                                                                   |
| SIZE & SIMILAR OPTIONS                      | Chicago 3 Part Prism Light Small (PL67S).                                                                                                                                                                                                                                                                                                                                                                                                        |
| WEIGHT                                      | 15lb 16oz                                                                                                                                                                                                                                                                                                                                                                                                                                        |
| ACCREDITATION                               | This product is UL certificated.                                                                                                                                                                                                                                                                                                                                                                                                                 |
| ADDITIONAL<br>INFORMATION                   | Supplied with 23" chain and ceiling plate. Minimum overall drop from the ceiling to the bottom 22".                                                                                                                                                                                                                                                                                                                                              |
| CLEANING AND<br>MAINTENANCE<br>INSTRUCTIONS | Glass: Remove the glass where it is safe to do so. The glass then can be cleaned with a glass cleaner and a lint free cloth. Do not spray glass cleaner directly on the glass or fixture as it could affect the metal finish. Ensure the light is switched off and take care not to pull the flex or allow water to come into contact with the electrical components. Regular dusting with a feather duster will also help keep the glass clean. |