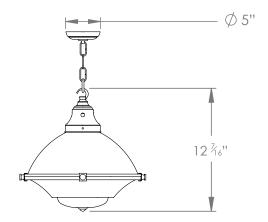

## **CHICAGO 3-PART PRISM LIGHT** MEDIUM

PRODUCT CODE PL67M

**CATEGORY: CHANDELIERS & PENDANTS** 

**DIMENSIONS** 

### **CHICAGO 3-PART PRISM LIGHT MEDIUM**

| LAMP TYPE                                   | USA<br>1 x 60W (Max) E26 General Service                                                                                                                                                                                                                                                                                                                                                                                                         |
|---------------------------------------------|--------------------------------------------------------------------------------------------------------------------------------------------------------------------------------------------------------------------------------------------------------------------------------------------------------------------------------------------------------------------------------------------------------------------------------------------------|
| FINISH OPTIONS                              | Brass Polished Lacquered, Brass Polished Unlacquered, Antique Brass, Bronze (shown), Chrome, Nickel Polished and Nickel Matte.                                                                                                                                                                                                                                                                                                                   |
| SIZE & SIMILAR OPTIONS                      | Chicago 3 Part Prism Light Small (PL67S).                                                                                                                                                                                                                                                                                                                                                                                                        |
| WEIGHT                                      | 15lb 16oz                                                                                                                                                                                                                                                                                                                                                                                                                                        |
| ACCREDITATION                               | This product is UL certificated.                                                                                                                                                                                                                                                                                                                                                                                                                 |
| ADDITIONAL<br>INFORMATION                   | Supplied with 23" chain and ceiling plate. Minimum overall drop from the ceiling to the bottom 22".                                                                                                                                                                                                                                                                                                                                              |
| CLEANING AND<br>MAINTENANCE<br>INSTRUCTIONS | Glass: Remove the glass where it is safe to do so. The glass then can be cleaned with a glass cleaner and a lint free cloth. Do not spray glass cleaner directly on the glass or fixture as it could affect the metal finish. Ensure the light is switched off and take care not to pull the flex or allow water to come into contact with the electrical components. Regular dusting with a feather duster will also help keep the glass clean. |