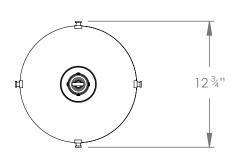

## **CHICAGO 3-PART PRISM LIGHT** MEDIUM

PRODUCT CODE PL67M

**CATEGORY: CHANDELIERS & PENDANTS** 

**DIMENSIONS** 

### **CHICAGO 3-PART PRISM LIGHT MEDIUM**

| LAMP TYPE                                   | USA<br>1 x 60W (Max) E26 General Service                                                                                                                                                                                                                                                                                                                                                                                                         |
|---------------------------------------------|--------------------------------------------------------------------------------------------------------------------------------------------------------------------------------------------------------------------------------------------------------------------------------------------------------------------------------------------------------------------------------------------------------------------------------------------------|
| FINISH OPTIONS                              | Brass Polished Lacquered, Brass Polished Unlacquered, Antique Brass, Bronze (shown), Chrome, Nickel Polished and Nickel Matte.                                                                                                                                                                                                                                                                                                                   |
| SIZE & SIMILAR OPTIONS                      | Chicago 3 Part Prism Light Small (PL67S).                                                                                                                                                                                                                                                                                                                                                                                                        |
| WEIGHT                                      | 15lb 16oz                                                                                                                                                                                                                                                                                                                                                                                                                                        |
| ACCREDITATION                               | This product is UL certificated.                                                                                                                                                                                                                                                                                                                                                                                                                 |
| ADDITIONAL<br>INFORMATION                   | Supplied with 23" chain and ceiling plate. Minimum overall drop from the ceiling to the bottom 22".                                                                                                                                                                                                                                                                                                                                              |
| CLEANING AND<br>MAINTENANCE<br>INSTRUCTIONS | Glass: Remove the glass where it is safe to do so. The glass then can be cleaned with a glass cleaner and a lint free cloth. Do not spray glass cleaner directly on the glass or fixture as it could affect the metal finish. Ensure the light is switched off and take care not to pull the flex or allow water to come into contact with the electrical components. Regular dusting with a feather duster will also help keep the glass clean. |