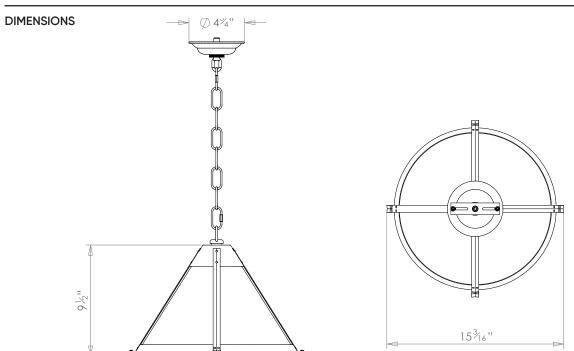

# **CARD TABLE LIGHT**

| LAMP TYPE                                   | USA<br>1 x 40W (Max) E26 General Service                                                                                                                                                                                                                                                             |
|---------------------------------------------|------------------------------------------------------------------------------------------------------------------------------------------------------------------------------------------------------------------------------------------------------------------------------------------------------|
| FINISH OPTIONS                              | Brass Polished Lacquered, Brass Polished Unlacquered, Antique Brass, Bronze (shown), Chrome, Nickel Polished and Nickel Matte.                                                                                                                                                                       |
| SILK SHADE OPTIONS                          | Porcelain, Thyme (shown), Almond, Zinc and Slate.                                                                                                                                                                                                                                                    |
| WEIGHT                                      | 14oz                                                                                                                                                                                                                                                                                                 |
| ACCREDITATION                               | This product is UL certificated.                                                                                                                                                                                                                                                                     |
| ADDITIONAL<br>INFORMATION                   | Supplied with shades in all Hector Finch silk options or customer's own material as required. Minimum overall drop from the ceiling to the bottom of the shade 16 $\%$                                                                                                                               |
| CLEANING AND<br>MAINTENANCE<br>INSTRUCTIONS | Metalwork: We recommend a light polish with a non-abrasive lint free cloth. Do not use any metal cleaning products on the fixture as it can remove the finish entirely. Unlacquered brass finish will patinate slowly over time and can be brightened to brass by the use of a brass cleaning agent. |