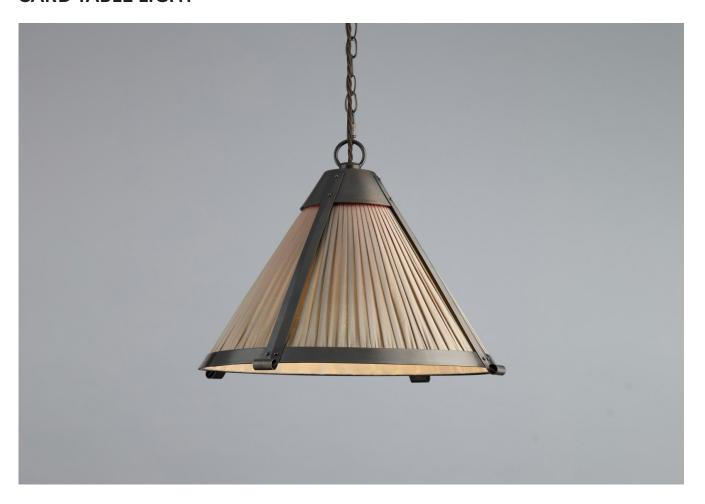

# **CARD TABLE LIGHT**

# **CARD TABLE LIGHT**

| LAMP TYPE                                   | USA<br>1 x 40W (Max) E26 General Service                                                                                                                                                                                                                                                             |
|---------------------------------------------|------------------------------------------------------------------------------------------------------------------------------------------------------------------------------------------------------------------------------------------------------------------------------------------------------|
| FINISH OPTIONS                              | Brass Polished Lacquered, Brass Polished Unlacquered, Antique Brass, Bronze (shown), Chrome, Nickel Polished and Nickel Matte.                                                                                                                                                                       |
| SILK SHADE OPTIONS                          | Porcelain, Thyme (shown), Almond, Zinc and Slate.                                                                                                                                                                                                                                                    |
| WEIGHT                                      | 14oz                                                                                                                                                                                                                                                                                                 |
| ACCREDITATION                               | This product is UL certificated.                                                                                                                                                                                                                                                                     |
| ADDITIONAL<br>INFORMATION                   | Supplied with shades in all Hector Finch silk options or customer's own material as required. Minimum overall drop from the ceiling to the bottom of the shade 16 $\%$                                                                                                                               |
| CLEANING AND<br>MAINTENANCE<br>INSTRUCTIONS | Metalwork: We recommend a light polish with a non-abrasive lint free cloth. Do not use any metal cleaning products on the fixture as it can remove the finish entirely. Unlacquered brass finish will patinate slowly over time and can be brightened to brass by the use of a brass cleaning agent. |