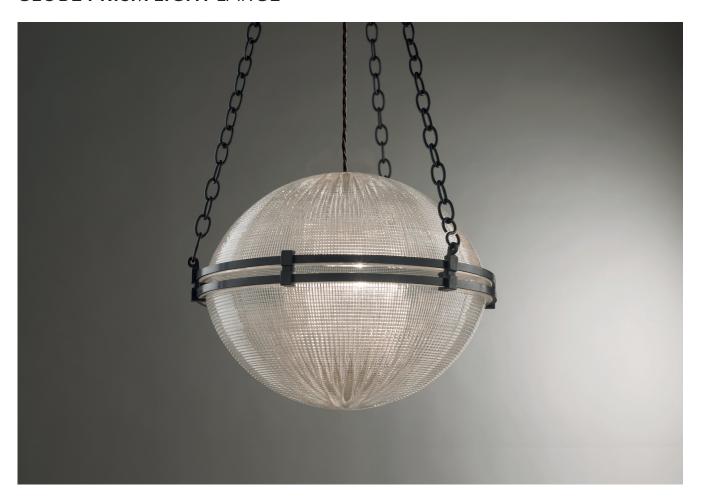

# **GLOBE PRISM LIGHT LARGE**

PRODUCT CODE PL73L

CATEGORY: CHANDELIERS & PENDANTS

# **GLOBE PRISM LIGHT LARGE**

| LAMP TYPE                             | USA<br>2 x 40W (Max) E26 Golfball                                                                                                                                                                                                                                                                                                                                                                                                                |
|---------------------------------------|--------------------------------------------------------------------------------------------------------------------------------------------------------------------------------------------------------------------------------------------------------------------------------------------------------------------------------------------------------------------------------------------------------------------------------------------------|
| FINISH OPTIONS                        | Brass Polished Lacquered, Brass Polished Unlacquered, Antique Brass, Bronze (shown), Chrome, Nickel Polished and Nickel Matte.                                                                                                                                                                                                                                                                                                                   |
| SIZE & SIMILAR OPTIONS                | New York 2-Part Prism Light (PL32), New York Ceiling Light (CL06) and Feanor's Globe (PL106).                                                                                                                                                                                                                                                                                                                                                    |
| WEIGHT                                | 19lb 14oz                                                                                                                                                                                                                                                                                                                                                                                                                                        |
| ADDITIONAL<br>INFORMATION             | Please specify total drop from the ceiling to the bottom of the globe. Supplied with 78" of cable with cord grip lampholder and ceiling canopy. Minimum overall drop from the ceiling to the bottom of the globe 34".                                                                                                                                                                                                                            |
| CLEANING AND MAINTENANCE INSTRUCTIONS | Glass: Remove the glass where it is safe to do so. The glass then can be cleaned with a glass cleaner and a lint free cloth. Do not spray glass cleaner directly on the glass or fixture as it could affect the metal finish. Ensure the light is switched off and take care not to pull the flex or allow water to come into contact with the electrical components. Regular dusting with a feather duster will also help keep the glass clean. |
|                                       | Metalwork:  We recommend a light polish with a non-abrasive lint free cloth. Do not use any metal cleaning products on the fixture as it can remove the finish entirely. Unlacquered brass finish will patinate slowly over time and can be brightened to brass by the use of a brass cleaning agent.                                                                                                                                            |