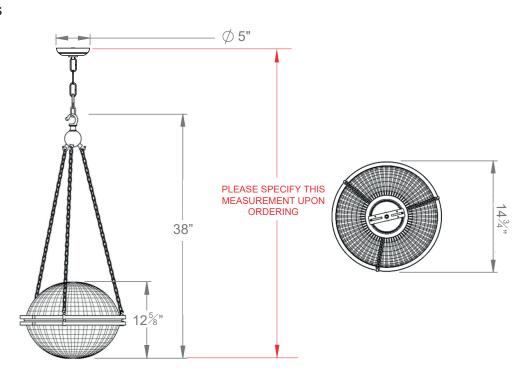

## **DIMENSIONS**

# **GLOBE PRISM LIGHT LARGE**

| LAMP TYPE                             | USA<br>2 x 40W (Max) E26 Golfball                                                                                                                                                                                                                                                                                                                                                                                                                |
|---------------------------------------|--------------------------------------------------------------------------------------------------------------------------------------------------------------------------------------------------------------------------------------------------------------------------------------------------------------------------------------------------------------------------------------------------------------------------------------------------|
| FINISH OPTIONS                        | Brass Polished Lacquered, Brass Polished Unlacquered, Antique Brass, Bronze (shown), Chrome, Nickel Polished and Nickel Matte.                                                                                                                                                                                                                                                                                                                   |
| SIZE & SIMILAR OPTIONS                | New York 2-Part Prism Light (PL32), New York Ceiling Light (CL06) and Feanor's Globe (PL106).                                                                                                                                                                                                                                                                                                                                                    |
| WEIGHT                                | 19lb 14oz                                                                                                                                                                                                                                                                                                                                                                                                                                        |
| ADDITIONAL<br>INFORMATION             | Please specify total drop from the ceiling to the bottom of the globe. Supplied with 78" of cable with cord grip lampholder and ceiling canopy. Minimum overall drop from the ceiling to the bottom of the globe 34".                                                                                                                                                                                                                            |
| CLEANING AND MAINTENANCE INSTRUCTIONS | Glass: Remove the glass where it is safe to do so. The glass then can be cleaned with a glass cleaner and a lint free cloth. Do not spray glass cleaner directly on the glass or fixture as it could affect the metal finish. Ensure the light is switched off and take care not to pull the flex or allow water to come into contact with the electrical components. Regular dusting with a feather duster will also help keep the glass clean. |
|                                       | Metalwork:  We recommend a light polish with a non-abrasive lint free cloth. Do not use any metal cleaning products on the fixture as it can remove the finish entirely. Unlacquered brass finish will patinate slowly over time and can be brightened to brass by the use of a brass cleaning agent.                                                                                                                                            |