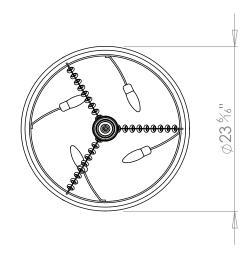

# **ALABASTER BOWL** MEDIUM

| LAMP TYPE                                   | USA<br>4 x E12 LED Candelabra Bulbs 4-5W Max.                                                                                                                                                                                                                                                        |
|---------------------------------------------|------------------------------------------------------------------------------------------------------------------------------------------------------------------------------------------------------------------------------------------------------------------------------------------------------|
| FINISH OPTIONS                              | Brass Polished Lacquered (shown), Brass Polished Unlacquered, Antique Brass, Bronze, Chrome, Nickel Polished and Nickel Matte.                                                                                                                                                                       |
| SIZE & SIMILAR OPTIONS                      | Alabaster Bowl Small (PL74S) and Alabaster Bowl Large (PL74L).                                                                                                                                                                                                                                       |
| WEIGHT                                      | 17lb 10oz                                                                                                                                                                                                                                                                                            |
| ADDITIONAL<br>INFORMATION                   | Please specify total drop from the ceiling to the bottom. Minimum overall drop from the ceiling to the bottom 24". Alabaster is a natural material so each piece is unique and has small variations.                                                                                                 |
| CLEANING AND<br>MAINTENANCE<br>INSTRUCTIONS | Alabaster: Alabaster is a very fragile material and it must be treated with great care. Clean with a barely damp cloth, never a wet cloth or do not use any form of liquid on this natural material as this could cause marks or staining.                                                           |
|                                             | Metalwork: We recommend a light polish with a non-abrasive lint free cloth. Do not use any metal cleaning products on the fixture as it can remove the finish entirely. Unlacquered brass finish will patinate slowly over time and can be brightened to brass by the use of a brass cleaning agent. |