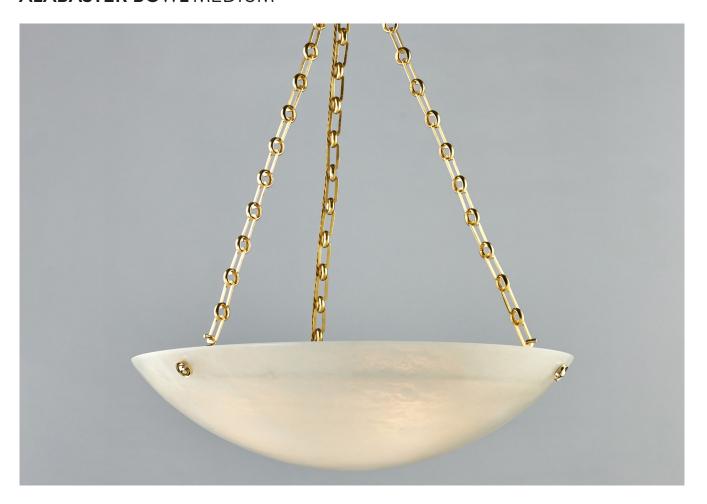

## **ALABASTER BOWL** MEDIUM

# **ALABASTER BOWL** MEDIUM

| LAMP TYPE                                   | USA<br>4 x E12 LED Candelabra Bulbs 4-5W Max.                                                                                                                                                                                                                                                        |
|---------------------------------------------|------------------------------------------------------------------------------------------------------------------------------------------------------------------------------------------------------------------------------------------------------------------------------------------------------|
| FINISH OPTIONS                              | Brass Polished Lacquered (shown), Brass Polished Unlacquered, Antique Brass, Bronze, Chrome, Nickel Polished and Nickel Matte.                                                                                                                                                                       |
| SIZE & SIMILAR OPTIONS                      | Alabaster Bowl Small (PL74S) and Alabaster Bowl Large (PL74L).                                                                                                                                                                                                                                       |
| WEIGHT                                      | 17lb 10oz                                                                                                                                                                                                                                                                                            |
| ADDITIONAL<br>INFORMATION                   | Please specify total drop from the ceiling to the bottom. Minimum overall drop from the ceiling to the bottom 24". Alabaster is a natural material so each piece is unique and has small variations.                                                                                                 |
| CLEANING AND<br>MAINTENANCE<br>INSTRUCTIONS | Alabaster: Alabaster is a very fragile material and it must be treated with great care. Clean with a barely damp cloth, never a wet cloth or do not use any form of liquid on this natural material as this could cause marks or staining.                                                           |
|                                             | Metalwork: We recommend a light polish with a non-abrasive lint free cloth. Do not use any metal cleaning products on the fixture as it can remove the finish entirely. Unlacquered brass finish will patinate slowly over time and can be brightened to brass by the use of a brass cleaning agent. |