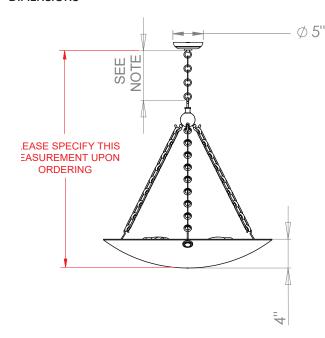

### **DIMENSIONS**

Note: Single chain above ball hook is optional. Ball hook can attach directly to ceiling hook