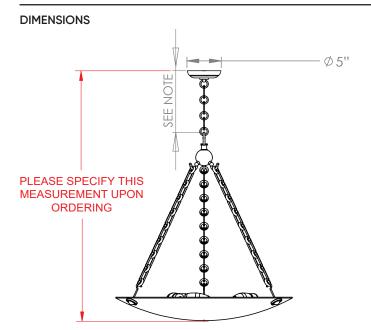

### PRODUCT CODE PL74S

CATEGORY: CHANDELIERS & PENDANTS

Note: Single chain above ball hook is optional. Ball hook can attach directly to ceiling hook

# **ALABASTER BOWL** SMALL

| LAMP TYPE                                   | USA                                                                                                                                                                                                                                                                                                   |
|---------------------------------------------|-------------------------------------------------------------------------------------------------------------------------------------------------------------------------------------------------------------------------------------------------------------------------------------------------------|
| ESCH TITE                                   | 2 x E12 LED Candelabra Bulbs 4-5W Max.                                                                                                                                                                                                                                                                |
| FINISH OPTIONS                              | Brass Polished Lacquered (shown), Brass Polished Unlacquered, Antique Brass, Bronze, Chrome, Nickel Polished and Nickel Matte.                                                                                                                                                                        |
| SIZE & SIMILAR OPTIONS                      | Alabaster Bowl Medium (PL74M) and Alabaster Bowl Large (PL74L).                                                                                                                                                                                                                                       |
| WEIGHT                                      | 11 lb                                                                                                                                                                                                                                                                                                 |
| ADDITIONAL<br>INFORMATION                   | Please specify total drop from the ceiling to the bottom. Minimum overall drop from the ceiling to the bottom 22". Alabaster is a natural material so each piece is unique and has small variations.                                                                                                  |
| CLEANING AND<br>MAINTENANCE<br>INSTRUCTIONS | Alabaster: Alabaster is a very fragile material and it must be treated with great care. Clean with a barely damp cloth, never a wet cloth or do not use any form of liquid on this natural material as this could cause marks or staining.                                                            |
|                                             | Metalwork:  We recommend a light polish with a non-abrasive lint free cloth. Do not use any metal cleaning products on the fixture as it can remove the finish entirely. Unlacquered brass finish will patinate slowly over time and can be brightened to brass by the use of a brass cleaning agent. |