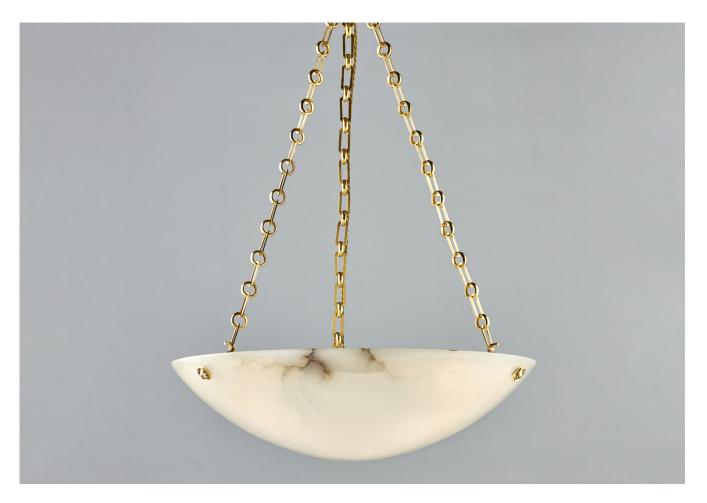

## **ALABASTER BOWL SMALL**

### PRODUCT CODE PL74S

CATEGORY: CHANDELIERS & PENDANTS

Note: Single chain above ball hook is optional. Ball hook can attach directly to ceiling hook

# **ALABASTER BOWL** SMALL

| LAMP TYPE                                   | USA                                                                                                                                                                                                                                                                                                   |
|---------------------------------------------|-------------------------------------------------------------------------------------------------------------------------------------------------------------------------------------------------------------------------------------------------------------------------------------------------------|
| ESCH TITE                                   | 2 x E12 LED Candelabra Bulbs 4-5W Max.                                                                                                                                                                                                                                                                |
| FINISH OPTIONS                              | Brass Polished Lacquered (shown), Brass Polished Unlacquered, Antique Brass, Bronze, Chrome, Nickel Polished and Nickel Matte.                                                                                                                                                                        |
| SIZE & SIMILAR OPTIONS                      | Alabaster Bowl Medium (PL74M) and Alabaster Bowl Large (PL74L).                                                                                                                                                                                                                                       |
| WEIGHT                                      | 11 lb                                                                                                                                                                                                                                                                                                 |
| ADDITIONAL<br>INFORMATION                   | Please specify total drop from the ceiling to the bottom. Minimum overall drop from the ceiling to the bottom 22". Alabaster is a natural material so each piece is unique and has small variations.                                                                                                  |
| CLEANING AND<br>MAINTENANCE<br>INSTRUCTIONS | Alabaster: Alabaster is a very fragile material and it must be treated with great care. Clean with a barely damp cloth, never a wet cloth or do not use any form of liquid on this natural material as this could cause marks or staining.                                                            |
|                                             | Metalwork:  We recommend a light polish with a non-abrasive lint free cloth. Do not use any metal cleaning products on the fixture as it can remove the finish entirely. Unlacquered brass finish will patinate slowly over time and can be brightened to brass by the use of a brass cleaning agent. |