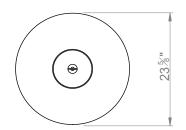

## DIMENSIONS

PRODUCT CODE PL85GT

CATEGORY: CHANDELIERS & PENDANTS

## HECTOR GLASS GLOBE GIANT

| LAMP TYPE                                   | USA<br>6 x 40W (Max) E12 Candelabra                                                                                                                                                                                                                                                                                                                                                                                                                             |
|---------------------------------------------|-----------------------------------------------------------------------------------------------------------------------------------------------------------------------------------------------------------------------------------------------------------------------------------------------------------------------------------------------------------------------------------------------------------------------------------------------------------------|
| FINISH OPTIONS                              | Brass Polished Lacquered, Brass Polished Unlacquered, Antique Brass (shown), Bronze,<br>Chrome, Nickel Polished and Nickel Matte.                                                                                                                                                                                                                                                                                                                               |
| SIZE & SIMILAR OPTIONS                      | Mini 5" (PL142/5"), Mini 8" (PL142/8"), Medium (PL85M), Medium 3 WAY (PL85M3), Medium With Hood (PL85MHOOD), Large (PL85L) and Exta Large (PL85XL).                                                                                                                                                                                                                                                                                                             |
| WEIGHT                                      | 37lb 8oz                                                                                                                                                                                                                                                                                                                                                                                                                                                        |
| ADDITIONAL<br>INFORMATION                   | Please specify total drop from the ceiling to the bottom of the globe. Minimum overall drop from the ceiling to the bottom of the globe 28".                                                                                                                                                                                                                                                                                                                    |
| CLEANING AND<br>MAINTENANCE<br>INSTRUCTIONS | Glass:<br>Remove the glass where it is safe to do so. The glass then can be cleaned with a glass<br>cleaner and a lint free cloth. Do not spray glass cleaner directly on the glass or fixture as<br>it could affect the metal finish. Ensure the light is switched off and take care not to pull the<br>flex or allow water to come into contact with the electrical components. Regular dusting<br>with a feather duster will also help keep the glass clean. |
|                                             | Metalwork:<br>We recommend a light polish with a non-abrasive lint free cloth. Do not use any metal<br>cleaning products on the fixture as it can remove the finish entirely. Unlacquered brass<br>finish will patinate slowly over time and can be brightened to brass by the use of a brass<br>cleaning agent.                                                                                                                                                |