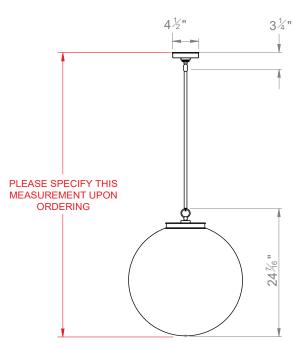

## DIMENSIONS

PRODUCT CODE PL85GT

CATEGORY: CHANDELIERS & PENDANTS

## HECTOR GLASS GLOBE GIANT

| LAMP TYPE                                   | USA<br>6 x 40W (Max) E12 Candelabra                                                                                                                                                                                                                                                                                                                                                                                                                             |
|---------------------------------------------|-----------------------------------------------------------------------------------------------------------------------------------------------------------------------------------------------------------------------------------------------------------------------------------------------------------------------------------------------------------------------------------------------------------------------------------------------------------------|
| FINISH OPTIONS                              | Brass Polished Lacquered, Brass Polished Unlacquered, Antique Brass (shown), Bronze,<br>Chrome, Nickel Polished and Nickel Matte.                                                                                                                                                                                                                                                                                                                               |
| SIZE & SIMILAR OPTIONS                      | Mini 5" (PL142/5"), Mini 8" (PL142/8"), Medium (PL85M), Medium 3 WAY (PL85M3), Medium With Hood (PL85MHOOD), Large (PL85L) and Exta Large (PL85XL).                                                                                                                                                                                                                                                                                                             |
| WEIGHT                                      | 37lb 8oz                                                                                                                                                                                                                                                                                                                                                                                                                                                        |
| ADDITIONAL<br>INFORMATION                   | Please specify total drop from the ceiling to the bottom of the globe. Minimum overall drop from the ceiling to the bottom of the globe 28".                                                                                                                                                                                                                                                                                                                    |
| CLEANING AND<br>MAINTENANCE<br>INSTRUCTIONS | Glass:<br>Remove the glass where it is safe to do so. The glass then can be cleaned with a glass<br>cleaner and a lint free cloth. Do not spray glass cleaner directly on the glass or fixture as<br>it could affect the metal finish. Ensure the light is switched off and take care not to pull the<br>flex or allow water to come into contact with the electrical components. Regular dusting<br>with a feather duster will also help keep the glass clean. |
|                                             | Metalwork:<br>We recommend a light polish with a non-abrasive lint free cloth. Do not use any metal<br>cleaning products on the fixture as it can remove the finish entirely. Unlacquered brass<br>finish will patinate slowly over time and can be brightened to brass by the use of a brass<br>cleaning agent.                                                                                                                                                |