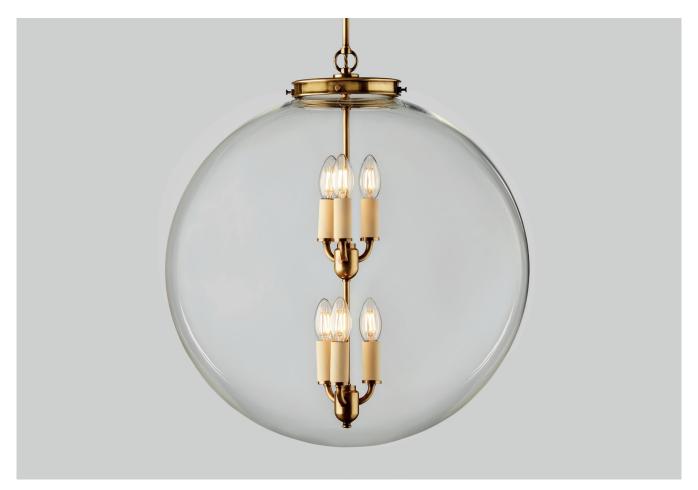

## HECTOR GLASS GLOBE GIANT

PRODUCT CODE PL85GT

CATEGORY: CHANDELIERS & PENDANTS

## HECTOR GLASS GLOBE GIANT

| LAMP TYPE                                   | USA<br>6 x 40W (Max) E12 Candelabra                                                                                                                                                                                                                                                                                                                                                                                                                             |
|---------------------------------------------|-----------------------------------------------------------------------------------------------------------------------------------------------------------------------------------------------------------------------------------------------------------------------------------------------------------------------------------------------------------------------------------------------------------------------------------------------------------------|
| FINISH OPTIONS                              | Brass Polished Lacquered, Brass Polished Unlacquered, Antique Brass (shown), Bronze,<br>Chrome, Nickel Polished and Nickel Matte.                                                                                                                                                                                                                                                                                                                               |
| SIZE & SIMILAR OPTIONS                      | Mini 5" (PL142/5"), Mini 8" (PL142/8"), Medium (PL85M), Medium 3 WAY (PL85M3), Medium With Hood (PL85MHOOD), Large (PL85L) and Exta Large (PL85XL).                                                                                                                                                                                                                                                                                                             |
| WEIGHT                                      | 37lb 8oz                                                                                                                                                                                                                                                                                                                                                                                                                                                        |
| ADDITIONAL<br>INFORMATION                   | Please specify total drop from the ceiling to the bottom of the globe. Minimum overall drop from the ceiling to the bottom of the globe 28".                                                                                                                                                                                                                                                                                                                    |
| CLEANING AND<br>MAINTENANCE<br>INSTRUCTIONS | Glass:<br>Remove the glass where it is safe to do so. The glass then can be cleaned with a glass<br>cleaner and a lint free cloth. Do not spray glass cleaner directly on the glass or fixture as<br>it could affect the metal finish. Ensure the light is switched off and take care not to pull the<br>flex or allow water to come into contact with the electrical components. Regular dusting<br>with a feather duster will also help keep the glass clean. |
|                                             | Metalwork:<br>We recommend a light polish with a non-abrasive lint free cloth. Do not use any metal<br>cleaning products on the fixture as it can remove the finish entirely. Unlacquered brass<br>finish will patinate slowly over time and can be brightened to brass by the use of a brass<br>cleaning agent.                                                                                                                                                |