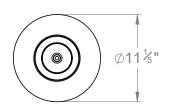

### **DIMENSIONS**

# **HECTOR GLASS GLOBE MEDIUM**

| LAMP TYPE                             | USA                                                                                                                                                                                                                                                                                                                                                                                                                                              |
|---------------------------------------|--------------------------------------------------------------------------------------------------------------------------------------------------------------------------------------------------------------------------------------------------------------------------------------------------------------------------------------------------------------------------------------------------------------------------------------------------|
|                                       | 1 x 60W (Max) E26 General Service                                                                                                                                                                                                                                                                                                                                                                                                                |
| FINISH OPTIONS                        | Brass Polished Lacquered, Brass Polished Unlacquered, Antique Brass, Bronze (shown), Chrome, Nickel Polished and Nickel Matte.                                                                                                                                                                                                                                                                                                                   |
| SIZE & SIMILAR OPTIONS                | Mini 5" (PL142/5"), Mini 8" (PL142/8"), Medium 3 WAY (PL85M3), Medium With Hood (PL85MHOOD), Large (PL85L), Extra Large (PL85XL) and Giant (PL85GT).                                                                                                                                                                                                                                                                                             |
| WEIGHT                                | 6lb 8oz                                                                                                                                                                                                                                                                                                                                                                                                                                          |
| ACCREDITATION                         | This product is UL certificated.                                                                                                                                                                                                                                                                                                                                                                                                                 |
| ADDITIONAL<br>INFORMATION             | Please specify total drop from the ceiling to the bottom of the globe. Minimum overall drop from the ceiling to the bottom of the globe 17".                                                                                                                                                                                                                                                                                                     |
| CLEANING AND MAINTENANCE INSTRUCTIONS | Glass: Remove the glass where it is safe to do so. The glass then can be cleaned with a glass cleaner and a lint free cloth. Do not spray glass cleaner directly on the glass or fixture as it could affect the metal finish. Ensure the light is switched off and take care not to pull the flex or allow water to come into contact with the electrical components. Regular dusting with a feather duster will also help keep the glass clean. |