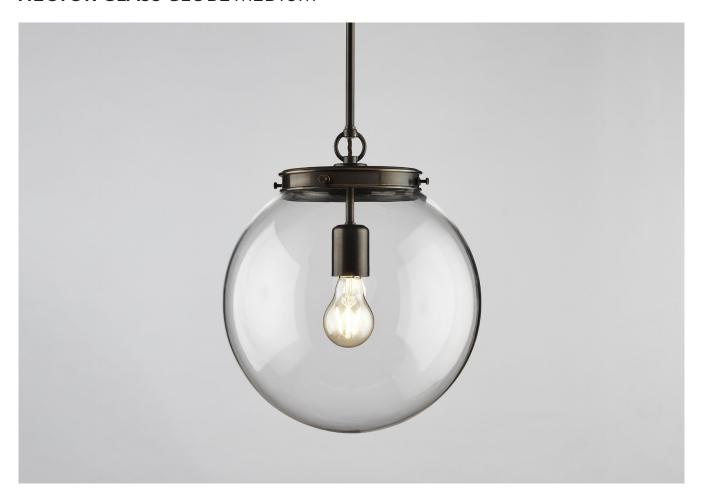

## **HECTOR GLASS GLOBE MEDIUM**

PRODUCT CODE PL85M

CATEGORY: CHANDELIERS & PENDANTS

# **HECTOR GLASS GLOBE MEDIUM**

| LAMP TYPE                             | USA                                                                                                                                                                                                                                                                                                                                                                                                                                              |
|---------------------------------------|--------------------------------------------------------------------------------------------------------------------------------------------------------------------------------------------------------------------------------------------------------------------------------------------------------------------------------------------------------------------------------------------------------------------------------------------------|
|                                       | 1 x 60W (Max) E26 General Service                                                                                                                                                                                                                                                                                                                                                                                                                |
| FINISH OPTIONS                        | Brass Polished Lacquered, Brass Polished Unlacquered, Antique Brass, Bronze (shown), Chrome, Nickel Polished and Nickel Matte.                                                                                                                                                                                                                                                                                                                   |
| SIZE & SIMILAR OPTIONS                | Mini 5" (PL142/5"), Mini 8" (PL142/8"), Medium 3 WAY (PL85M3), Medium With Hood (PL85MHOOD), Large (PL85L), Extra Large (PL85XL) and Giant (PL85GT).                                                                                                                                                                                                                                                                                             |
| WEIGHT                                | 6lb 8oz                                                                                                                                                                                                                                                                                                                                                                                                                                          |
| ACCREDITATION                         | This product is UL certificated.                                                                                                                                                                                                                                                                                                                                                                                                                 |
| ADDITIONAL<br>INFORMATION             | Please specify total drop from the ceiling to the bottom of the globe. Minimum overall drop from the ceiling to the bottom of the globe 17".                                                                                                                                                                                                                                                                                                     |
| CLEANING AND MAINTENANCE INSTRUCTIONS | Glass: Remove the glass where it is safe to do so. The glass then can be cleaned with a glass cleaner and a lint free cloth. Do not spray glass cleaner directly on the glass or fixture as it could affect the metal finish. Ensure the light is switched off and take care not to pull the flex or allow water to come into contact with the electrical components. Regular dusting with a feather duster will also help keep the glass clean. |