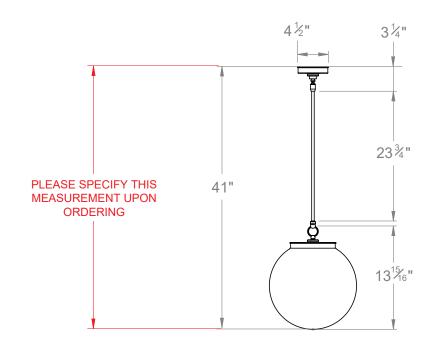

### **DIMENSIONS**

# **HECTOR GLASS GLOBE MEDIUM**

| LAMP TYPE                             | USA                                                                                                                                                                                                                                                                                                                                                                                                                                              |
|---------------------------------------|--------------------------------------------------------------------------------------------------------------------------------------------------------------------------------------------------------------------------------------------------------------------------------------------------------------------------------------------------------------------------------------------------------------------------------------------------|
|                                       | 1 x 60W (Max) E26 General Service                                                                                                                                                                                                                                                                                                                                                                                                                |
| FINISH OPTIONS                        | Brass Polished Lacquered, Brass Polished Unlacquered, Antique Brass, Bronze (shown), Chrome, Nickel Polished and Nickel Matte.                                                                                                                                                                                                                                                                                                                   |
| SIZE & SIMILAR OPTIONS                | Mini 5" (PL142/5"), Mini 8" (PL142/8"), Medium 3 WAY (PL85M3), Medium With Hood (PL85MHOOD), Large (PL85L), Extra Large (PL85XL) and Giant (PL85GT).                                                                                                                                                                                                                                                                                             |
| WEIGHT                                | 6lb 8oz                                                                                                                                                                                                                                                                                                                                                                                                                                          |
| ACCREDITATION                         | This product is UL certificated.                                                                                                                                                                                                                                                                                                                                                                                                                 |
| ADDITIONAL<br>INFORMATION             | Please specify total drop from the ceiling to the bottom of the globe. Minimum overall drop from the ceiling to the bottom of the globe 17".                                                                                                                                                                                                                                                                                                     |
| CLEANING AND MAINTENANCE INSTRUCTIONS | Glass: Remove the glass where it is safe to do so. The glass then can be cleaned with a glass cleaner and a lint free cloth. Do not spray glass cleaner directly on the glass or fixture as it could affect the metal finish. Ensure the light is switched off and take care not to pull the flex or allow water to come into contact with the electrical components. Regular dusting with a feather duster will also help keep the glass clean. |