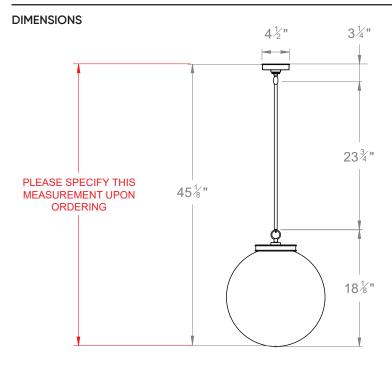

# **BUBBLES GLOBE LARGE**

| LAMP TYPE                             | <b>USA</b><br>3 x 40W (Max) E12 Candelabra                                                                                                                                                                                                                                                                                                                                                                                                                                                                                                         |
|---------------------------------------|----------------------------------------------------------------------------------------------------------------------------------------------------------------------------------------------------------------------------------------------------------------------------------------------------------------------------------------------------------------------------------------------------------------------------------------------------------------------------------------------------------------------------------------------------|
|                                       |                                                                                                                                                                                                                                                                                                                                                                                                                                                                                                                                                    |
| FINISH OPTIONS                        | Brass Polished Lacquered, Brass Polished Unlacquered, Antique Brass (shown), Bronze, Chrome, Nickel Polished and Nickel Matte                                                                                                                                                                                                                                                                                                                                                                                                                      |
| SIZE & SIMILAR OPTIONS                | Bubbles Globe Medium (PL87M), Hector Glass Globe Medium (PL85M3), Hector Glass Globe Opal Glass Medium (PL103M), Hector Glass Globe Large (PL85L), Hector Glass Globe Opal Glass Large (PL103L), and Hector Glass Globe Extra Large (PL85XL).                                                                                                                                                                                                                                                                                                      |
| WEIGHT                                | 14lb 5oz                                                                                                                                                                                                                                                                                                                                                                                                                                                                                                                                           |
| ACCREDITATION                         | This product is UL certificated.                                                                                                                                                                                                                                                                                                                                                                                                                                                                                                                   |
| ADDITIONAL<br>INFORMATION             | Please specify total drop from the ceiling to the bottom of the globe. Minimum overall drop from the ceiling to the bottom of the globe 21".                                                                                                                                                                                                                                                                                                                                                                                                       |
| CLEANING AND MAINTENANCE INSTRUCTIONS | Glass: Remove the glass where it is safe to do so. The glass then can be cleaned with a glass cleaner and a lint free cloth. Do not spray glass cleaner directly on the glass or fixture as it could affect the metal finish. Ensure the light is switched off and take care not to pull the flex or allow water to come into contact with the electrical components. Regular dusting with a feather duster will also help keep the glass clean.  Metalwork: We recommend a light polish with a non-abrasive lint free cloth. Do not use any metal |