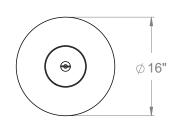

# **BUBBLES GLOBE LARGE**

| LAMP TYPE                             | <b>USA</b><br>3 x 40W (Max) E12 Candelabra                                                                                                                                                                                                                                                                                                                                                                                                                                                                                                         |
|---------------------------------------|----------------------------------------------------------------------------------------------------------------------------------------------------------------------------------------------------------------------------------------------------------------------------------------------------------------------------------------------------------------------------------------------------------------------------------------------------------------------------------------------------------------------------------------------------|
|                                       |                                                                                                                                                                                                                                                                                                                                                                                                                                                                                                                                                    |
| FINISH OPTIONS                        | Brass Polished Lacquered, Brass Polished Unlacquered, Antique Brass (shown), Bronze, Chrome, Nickel Polished and Nickel Matte                                                                                                                                                                                                                                                                                                                                                                                                                      |
| SIZE & SIMILAR OPTIONS                | Bubbles Globe Medium (PL87M), Hector Glass Globe Medium (PL85M3), Hector Glass Globe Opal Glass Medium (PL103M), Hector Glass Globe Large (PL85L), Hector Glass Globe Opal Glass Large (PL103L), and Hector Glass Globe Extra Large (PL85XL).                                                                                                                                                                                                                                                                                                      |
| WEIGHT                                | 14lb 5oz                                                                                                                                                                                                                                                                                                                                                                                                                                                                                                                                           |
| ACCREDITATION                         | This product is UL certificated.                                                                                                                                                                                                                                                                                                                                                                                                                                                                                                                   |
| ADDITIONAL<br>INFORMATION             | Please specify total drop from the ceiling to the bottom of the globe. Minimum overall drop from the ceiling to the bottom of the globe 21".                                                                                                                                                                                                                                                                                                                                                                                                       |
| CLEANING AND MAINTENANCE INSTRUCTIONS | Glass: Remove the glass where it is safe to do so. The glass then can be cleaned with a glass cleaner and a lint free cloth. Do not spray glass cleaner directly on the glass or fixture as it could affect the metal finish. Ensure the light is switched off and take care not to pull the flex or allow water to come into contact with the electrical components. Regular dusting with a feather duster will also help keep the glass clean.  Metalwork: We recommend a light polish with a non-abrasive lint free cloth. Do not use any metal |