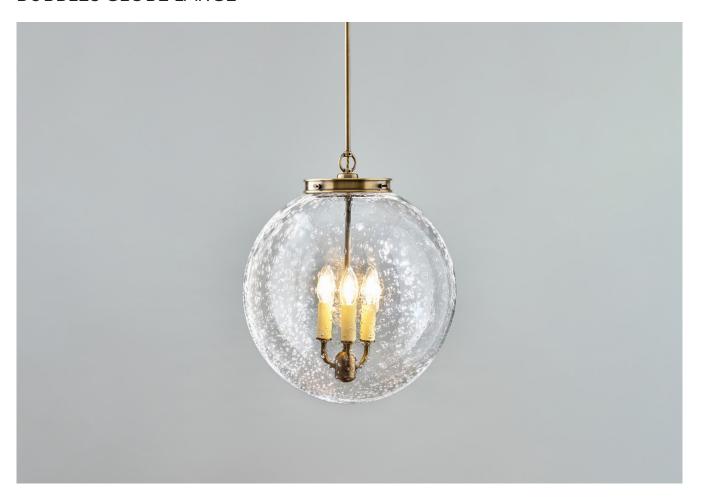

## **BUBBLES GLOBE LARGE**

# **BUBBLES GLOBE LARGE**

| LAMP TYPE                             | <b>USA</b><br>3 x 40W (Max) E12 Candelabra                                                                                                                                                                                                                                                                                                                                                                                                                                                                                                         |
|---------------------------------------|----------------------------------------------------------------------------------------------------------------------------------------------------------------------------------------------------------------------------------------------------------------------------------------------------------------------------------------------------------------------------------------------------------------------------------------------------------------------------------------------------------------------------------------------------|
|                                       |                                                                                                                                                                                                                                                                                                                                                                                                                                                                                                                                                    |
| FINISH OPTIONS                        | Brass Polished Lacquered, Brass Polished Unlacquered, Antique Brass (shown), Bronze, Chrome, Nickel Polished and Nickel Matte                                                                                                                                                                                                                                                                                                                                                                                                                      |
| SIZE & SIMILAR OPTIONS                | Bubbles Globe Medium (PL87M), Hector Glass Globe Medium (PL85M3), Hector Glass Globe Opal Glass Medium (PL103M), Hector Glass Globe Large (PL85L), Hector Glass Globe Opal Glass Large (PL103L), and Hector Glass Globe Extra Large (PL85XL).                                                                                                                                                                                                                                                                                                      |
| WEIGHT                                | 14lb 5oz                                                                                                                                                                                                                                                                                                                                                                                                                                                                                                                                           |
| ACCREDITATION                         | This product is UL certificated.                                                                                                                                                                                                                                                                                                                                                                                                                                                                                                                   |
| ADDITIONAL<br>INFORMATION             | Please specify total drop from the ceiling to the bottom of the globe. Minimum overall drop from the ceiling to the bottom of the globe 21".                                                                                                                                                                                                                                                                                                                                                                                                       |
| CLEANING AND MAINTENANCE INSTRUCTIONS | Glass: Remove the glass where it is safe to do so. The glass then can be cleaned with a glass cleaner and a lint free cloth. Do not spray glass cleaner directly on the glass or fixture as it could affect the metal finish. Ensure the light is switched off and take care not to pull the flex or allow water to come into contact with the electrical components. Regular dusting with a feather duster will also help keep the glass clean.  Metalwork: We recommend a light polish with a non-abrasive lint free cloth. Do not use any metal |